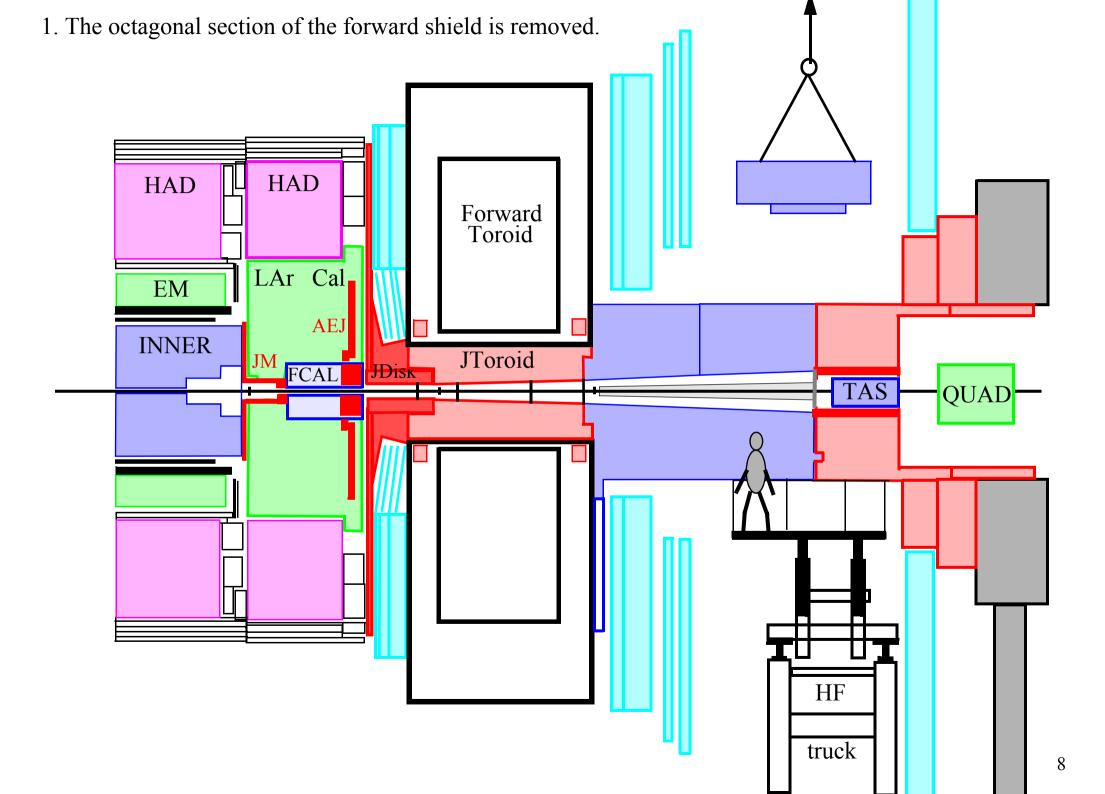

8. The endcap toroid is moved forward.

8. The endcap toroid is moved forward.

9. Scaffolding is beeing built.

9. Scaffolding is beeing built.

10. The fixed support is removed  $(0.2h \times 1.0mSv/h = 0.2 mSv)$ 