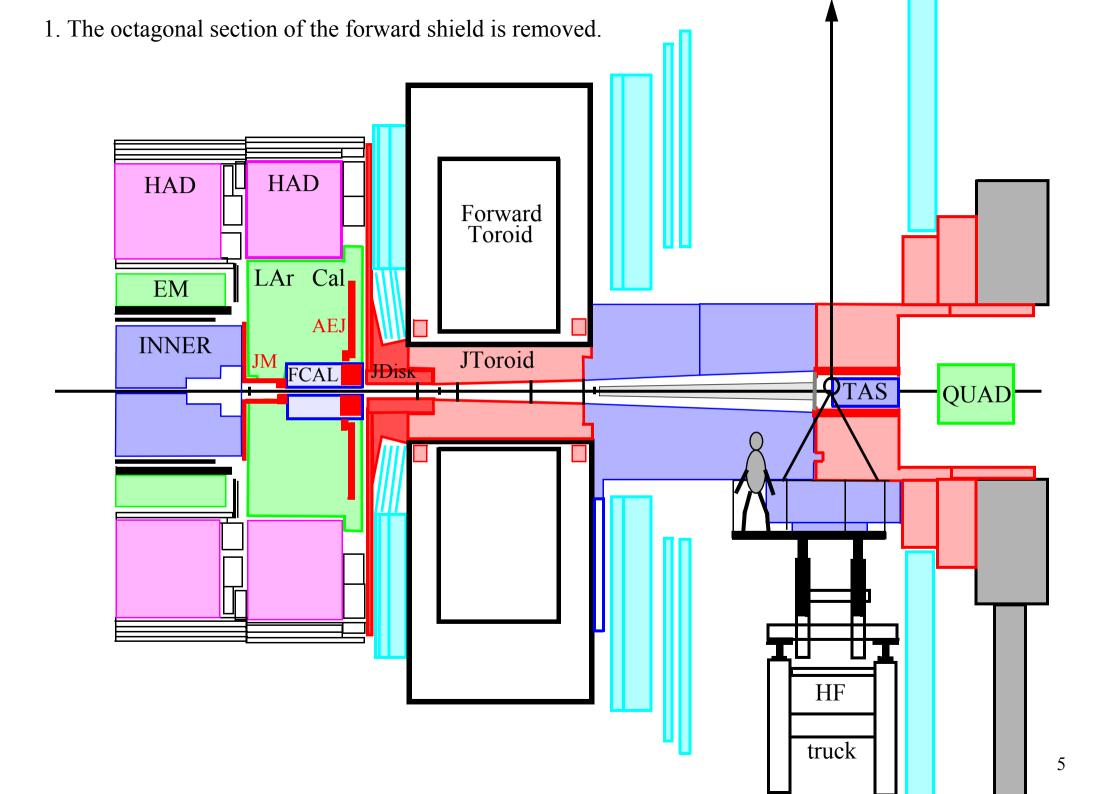

2. The large muon wheel is moved forward. HAD HAD Π Forward Toroid LAr Cal EM AEJ INNER JToroid JM FCAL JDisк TAS QUAD 

6. The HF platform is removed.

7. The HF truck is roated 90 degrees.

8. The HF truck is rotated and the endcap toroid is moved forward onto it.