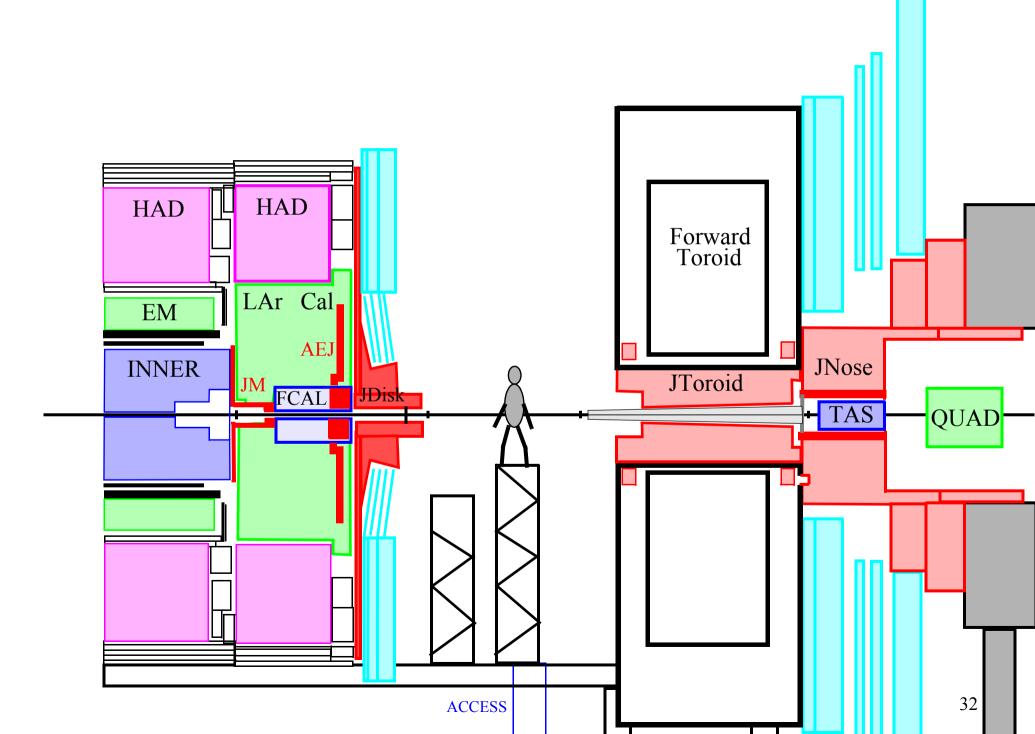

2. The large muon wheel is moved forward. HAD HAD Π Forward Toroid LAr Cal EM AEJ INNER JToroid JM FCAL JDisк TAS QUAD 





























6. The HF platform is removed.

7. The HF truck is roated 90 degrees.

8. The HF truck is rotated and the endcap toroid is moved forward onto it.



8. The endcap toroid is moved forward.



8. The endcap toroid is moved forward.



9. Scaffolding is beeing built.



9. Scaffolding is beeing built.



10. The fixed support is removed  $(0.2h \times 1.0mSv/h = 0.2 mSv)$ 



## 11. The scaffolding is being removed.



## 11. The scaffolding is being removed.



12. The small wheel is moved forward.



12. The small wheel is moved forward.



12. The small wheel is moved forward.



## 13. The small wheel is opened up.



## 14. Maintenance of the muon detector



15. The small wheel is closed.



16. The small wheel is moved forward.



17. The endcap calorimeter is moved forward.



17. The endcap calorimeter is moved forward.



17. The endcap calorimeter is moved forward.



18. Scaffolding is beeing built.



18. Scaffolding is beeing built.



19. Maintenance of the inner detector.