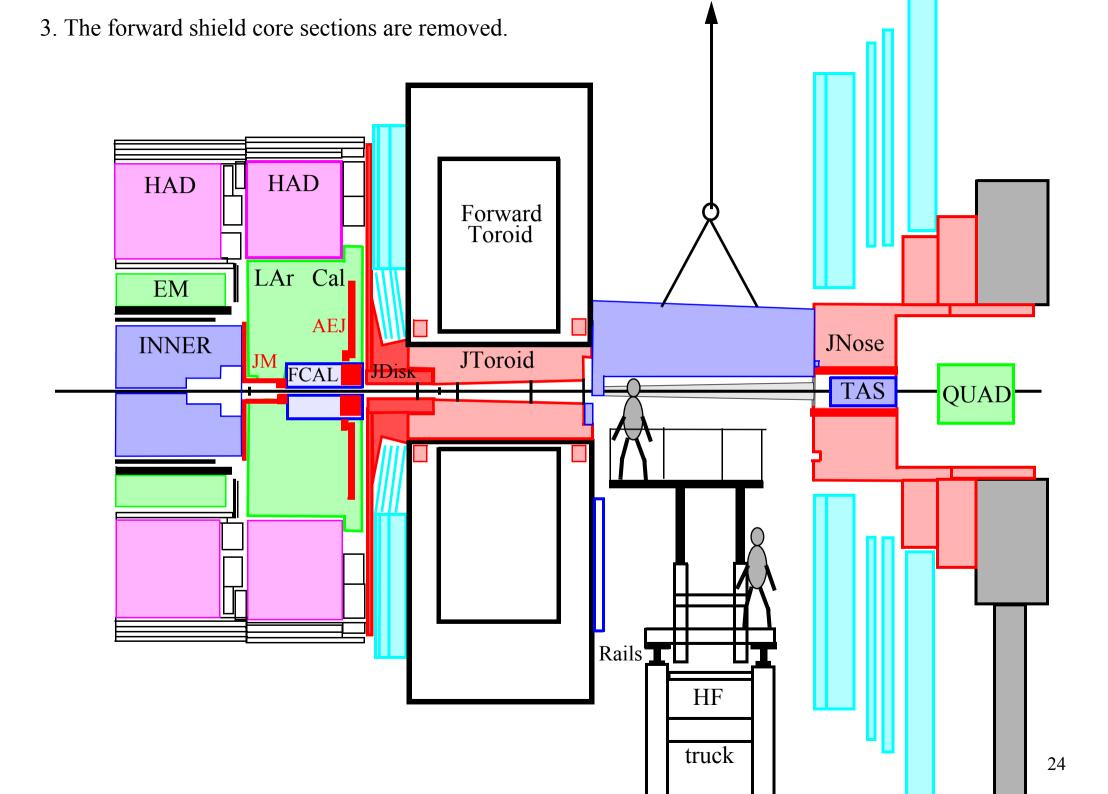

2. The large muon wheel is moved forward. HAD HAD Π Forward Toroid LAr Cal EM AEJ INNER JToroid JM FCAL JDisк TAS QUAD 

6. The HF platform is removed.

7. The HF truck is roated 90 degrees.

8. The HF truck is rotated and the endcap toroid is moved forward onto it.