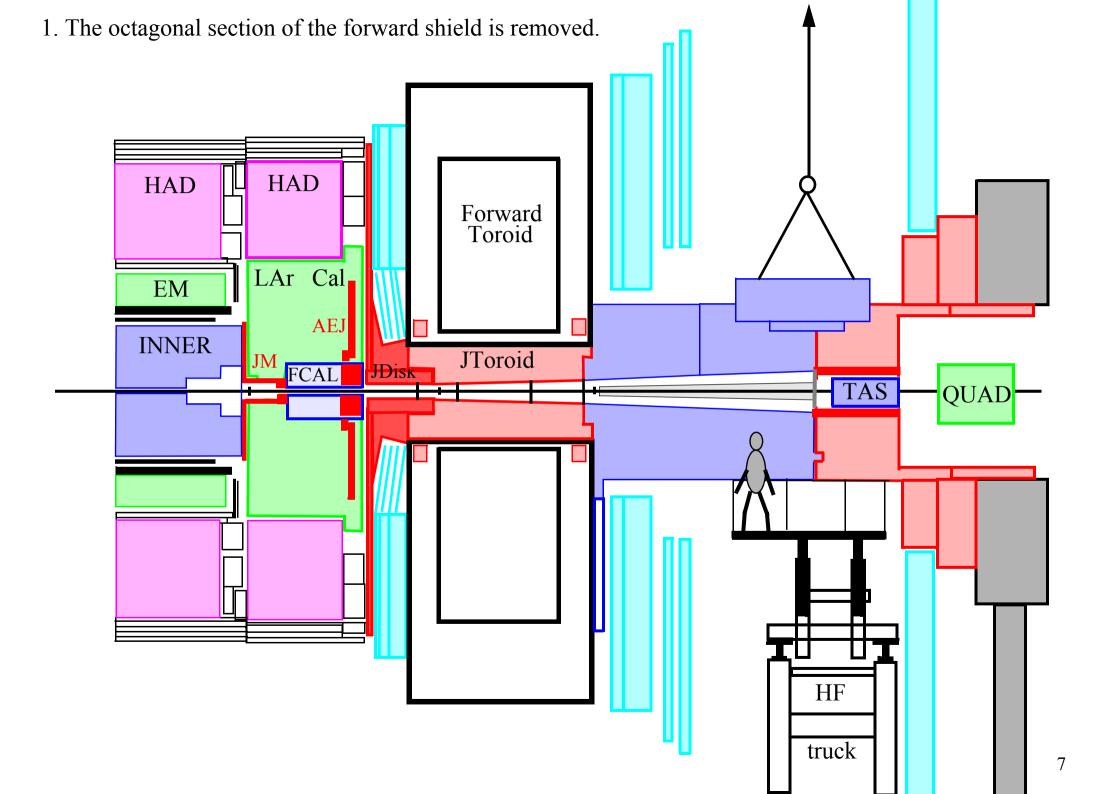

8. The endcap toroid is moved forward.

8. The endcap toroid is moved forward.

9. Scaffolding is beeing built.

9. Scaffolding is beeing built.

10. The fixed support is removed  $(0.2h \times 1.0mSv/h = 0.2 mSv)$ 