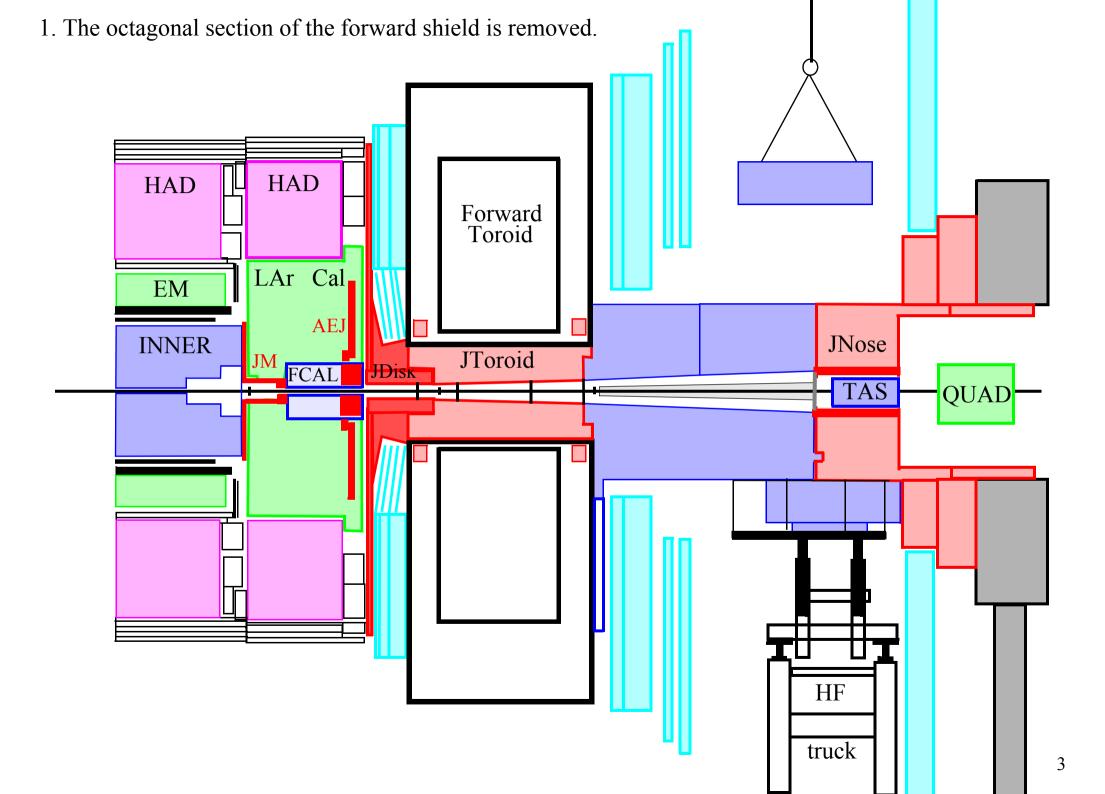

## 11. The scaffolding is being removed.

## 11. The scaffolding is being removed.

12. The small wheel is moved forward.

12. The small wheel is moved forward.

12. The small wheel is moved forward.