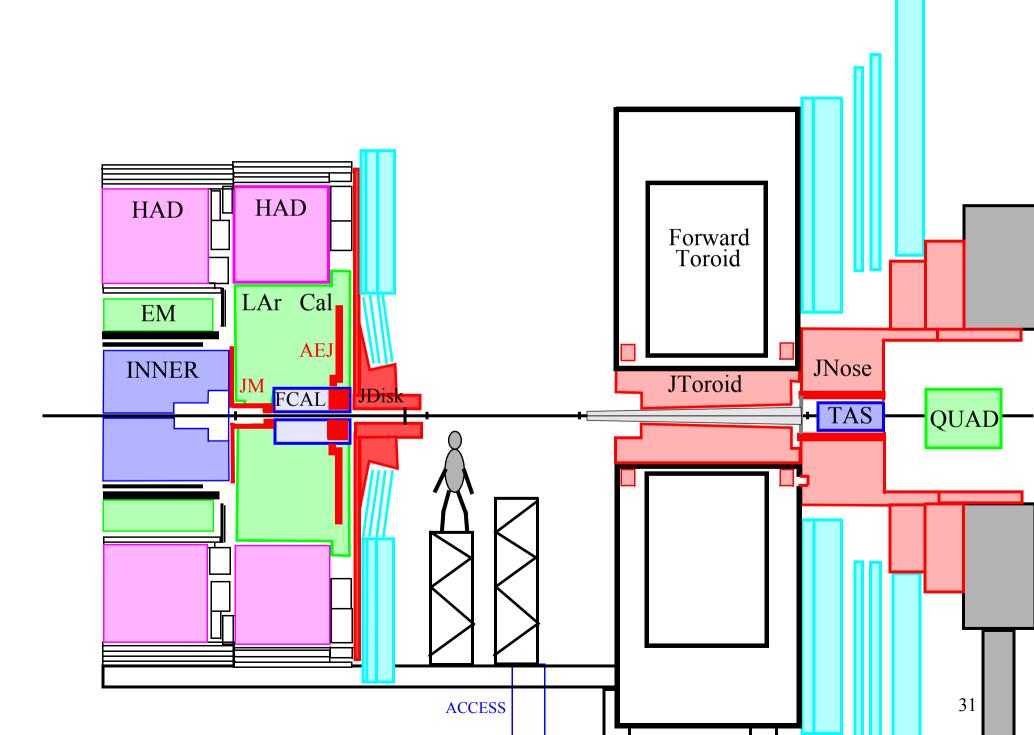

8. The endcap toroid is moved forward.

8. The endcap toroid is moved forward.

9. Scaffolding is beeing built.

9. Scaffolding is beeing built.

10. The fixed support is removed  $(0.2h \times 1.0mSv/h = 0.2 mSv)$ 

## 11. The scaffolding is being removed.