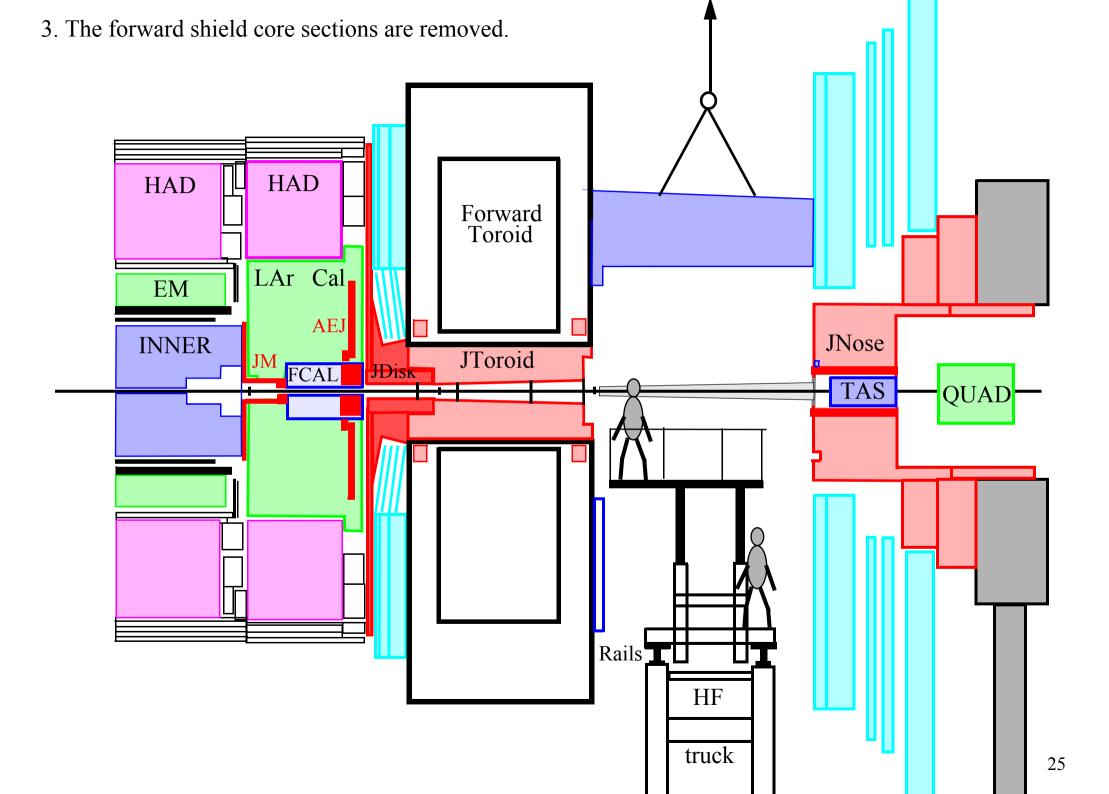

2. The large muon wheel is moved forward. HAD HAD Π Forward Toroid LAr Cal EM AEJ INNER JToroid JM FCAL JDisк TAS QUAD 

6. The HF platform is removed.

7. The HF truck is roated 90 degrees.

8. The HF truck is rotated and the endcap toroid is moved forward onto it.