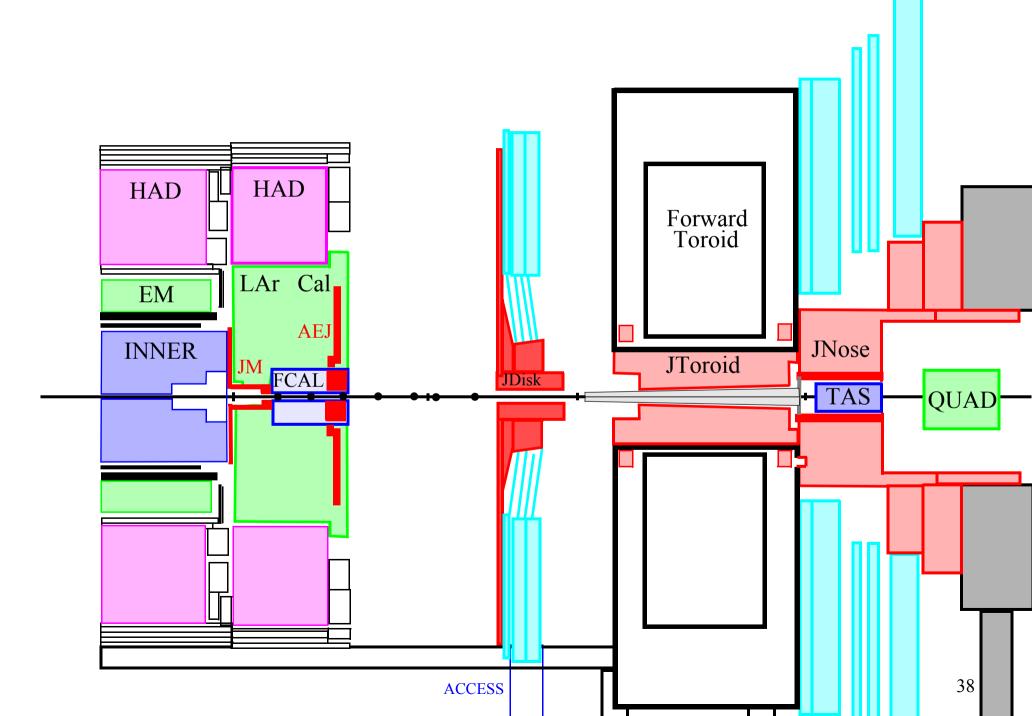

8. The endcap toroid is moved forward.

8. The endcap toroid is moved forward.

9. Scaffolding is beeing built.

9. Scaffolding is beeing built.

10. The fixed support is removed  $(0.2h \times 1.0mSv/h = 0.2 mSv)$ 

## 11. The scaffolding is being removed.