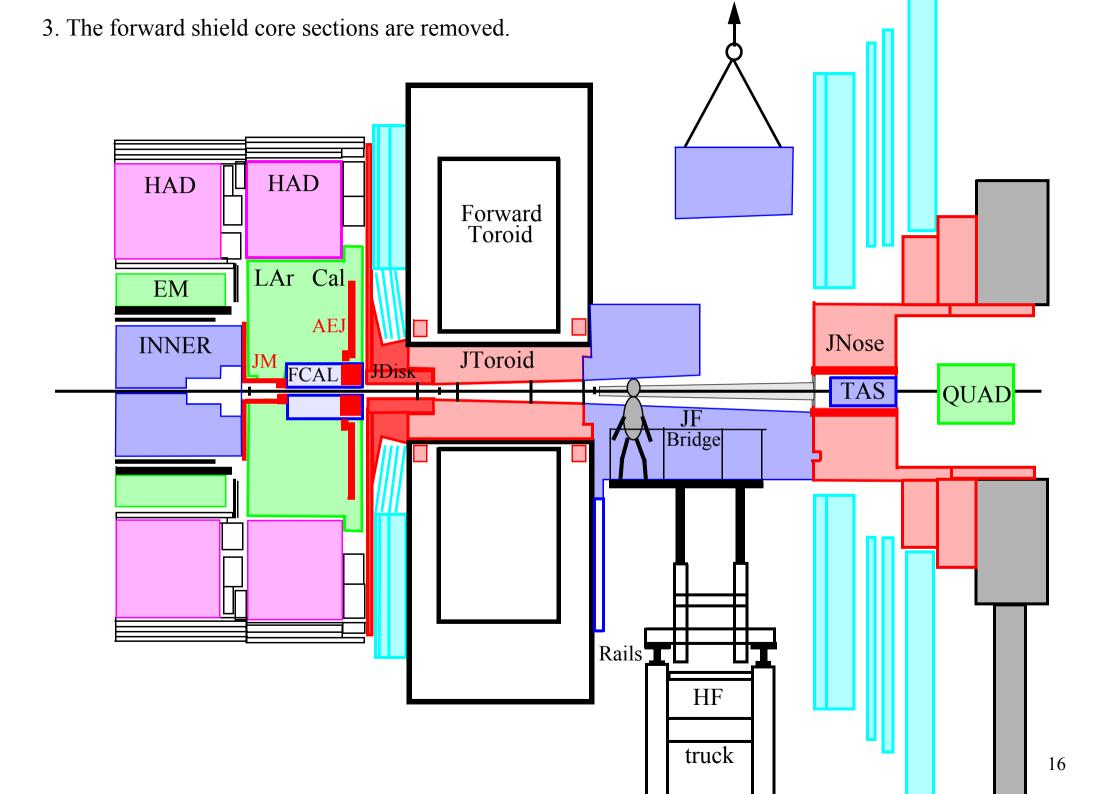

2. The large muon wheel is moved forward. HAD HAD Π Forward Toroid LAr Cal EM AEJ INNER JToroid JM FCAL JDisк TAS QUAD 





























6. The HF platform is removed.

7. The HF truck is roated 90 degrees.

8. The HF truck is rotated and the endcap toroid is moved forward onto it.



8. The endcap toroid is moved forward.



8. The endcap toroid is moved forward.



9. Scaffolding is beeing built.



9. Scaffolding is beeing built.



10. The fixed support is removed  $(0.2h \times 1.0mSv/h = 0.2 mSv)$ 



## 11. The scaffolding is being removed.



## 11. The scaffolding is being removed.



12. The small wheel is moved forward.



12. The small wheel is moved forward.



12. The small wheel is moved forward.



## 13. The small wheel is opened up.



## 14. Maintenance of the muon detector



15. The small wheel is closed.



16. The small wheel is moved forward.



17. The endcap calorimeter is m