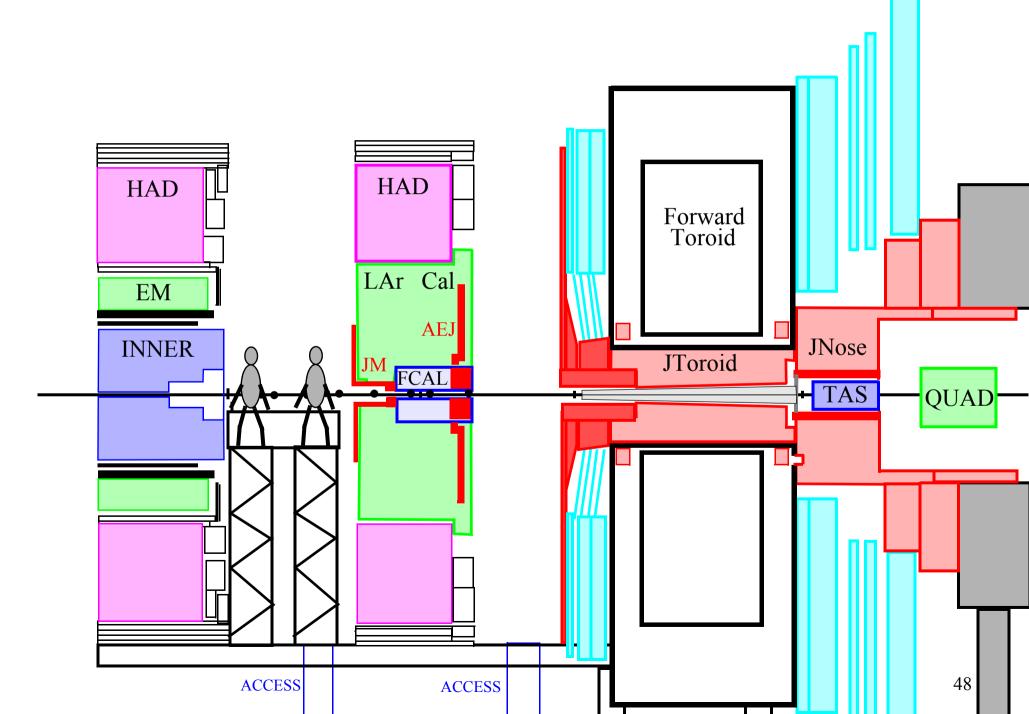

## 14. Maintenance of the muon detector

15. The small wheel is closed.

16. The small wheel is moved forward.

17. The endcap calorimeter is moved forward.

17. The endcap calorimeter is moved forward.

17. The endcap calorimeter is moved forward.