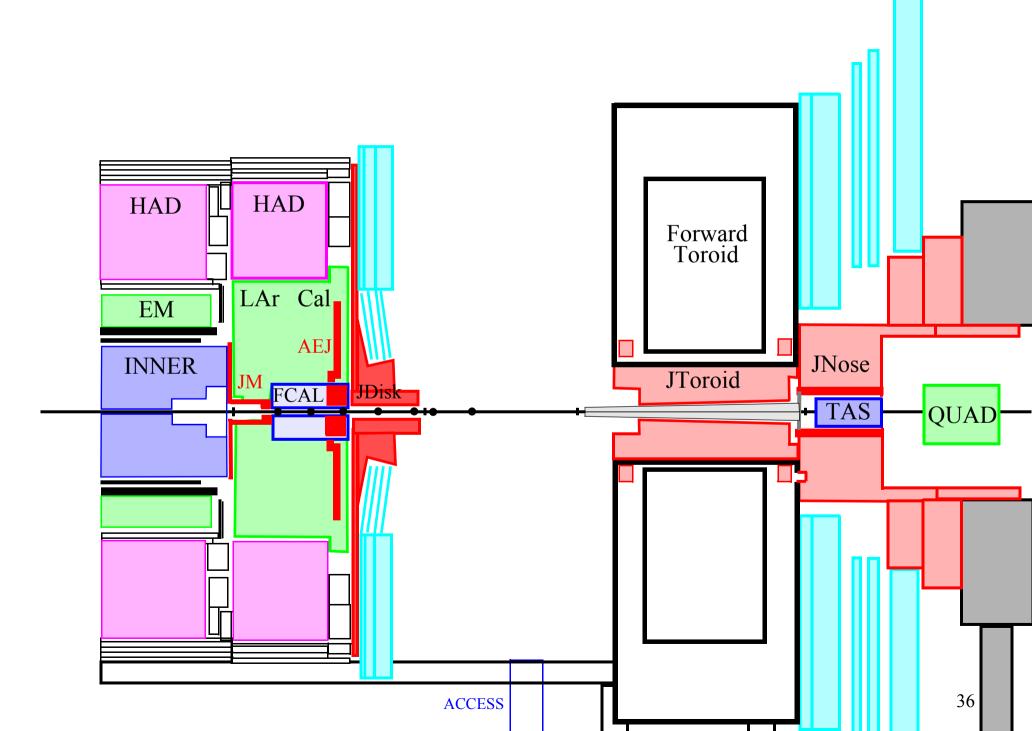

2. The large muon wheel is moved forward. HAD HAD Π Forward Toroid LAr Cal EM AEJ INNER JToroid JM FCAL JDisк TAS QUAD 





























6. The HF platform is removed.

7. The HF truck is roated 90 degrees.

8. The HF truck is rotated and the endcap toroid is moved forward onto it.



8. The endcap toroid is moved forward.



8. The endcap toroid is moved forward.



9. Scaffolding is beeing built.



9. Scaffolding is beeing built.



10. The fixed support is removed  $(0.2h \times 1.0mSv/h = 0.2 mSv)$ 



## 11. The scaffolding is being removed.



## 11. The scaffolding is being removed.



12. The small wheel is moved forward.



12. The small wheel is moved forward.



12. The small wheel is moved forward.



## 13. The small wheel is opened up.



## 14. Maintenance of the muon detector



15. The small wheel is closed.



16. The small wheel is moved forward.



17. The endcap calorimeter is moved forward.



17. The endcap calorimeter is moved forward.



17. The endcap calorimeter is moved forward.



18. Scaffolding is beeing built.



18. Scaffolding is beeing built.



19. Maintenance of the inner detector.