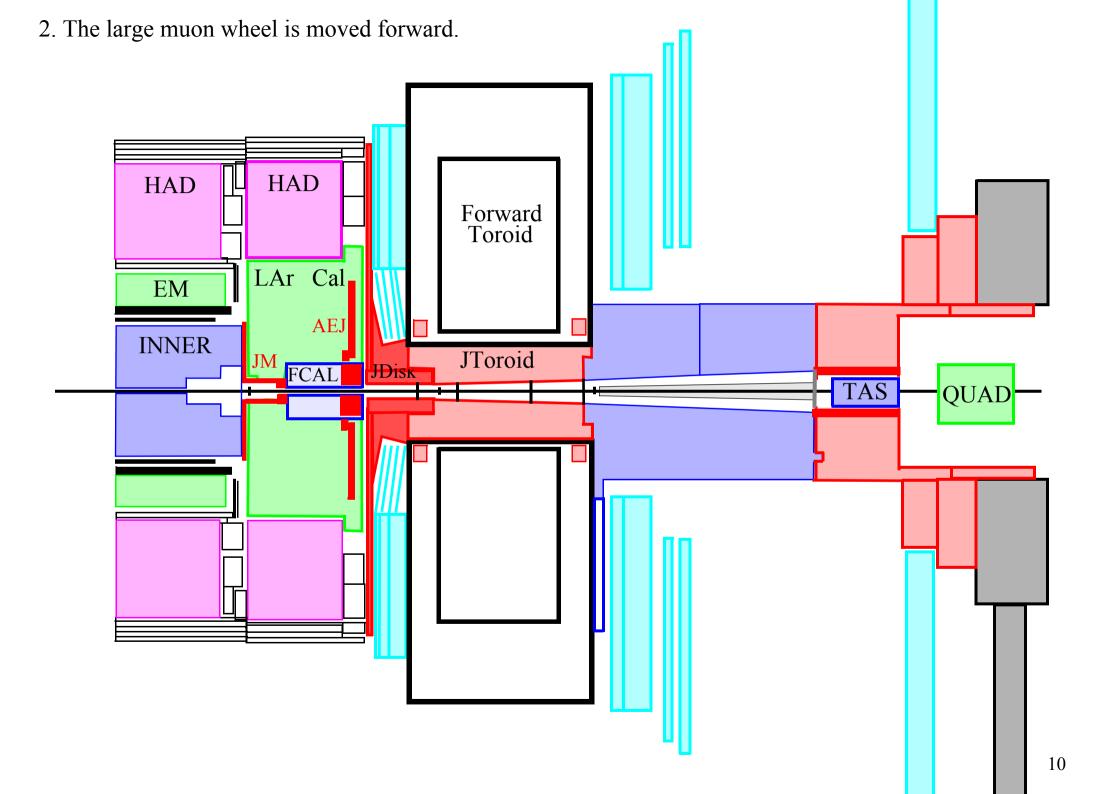

2. The large muon wheel is moved forward. HAD HAD Π Forward Toroid LAr Cal EM AEJ INNER JToroid JM FCAL JDisк TAS QUAD 

6. The HF platform is removed.

7. The HF truck is roated 90 degrees.

8. The HF truck is rotated and the endcap toroid is moved forward onto it.