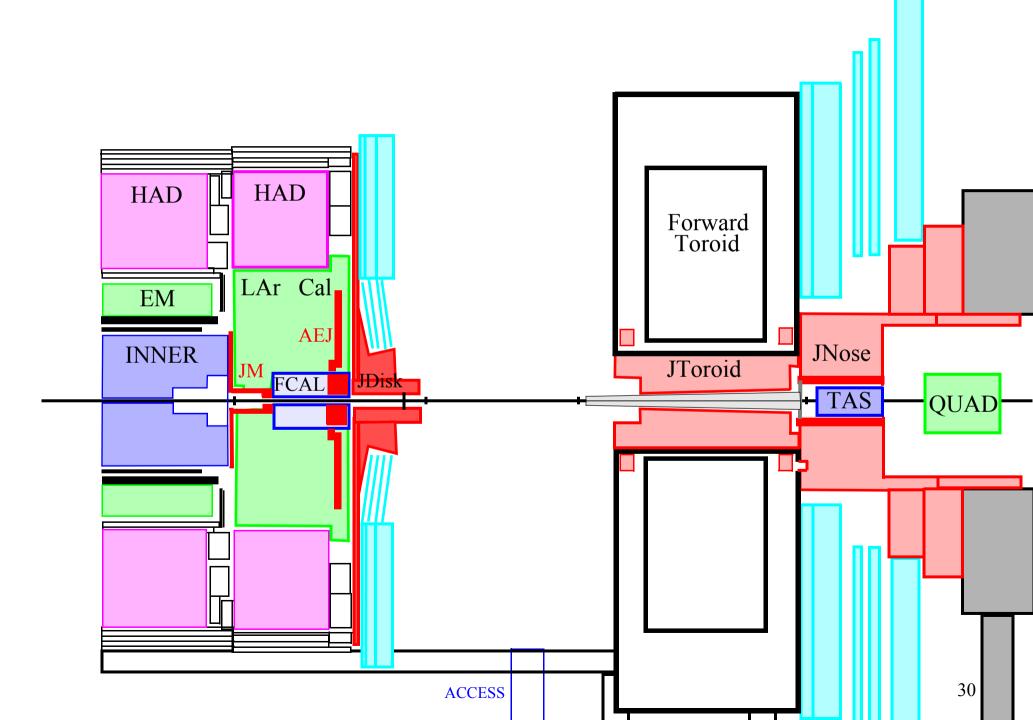

8. The endcap toroid is moved forward.

8. The endcap toroid is moved forward.

9. Scaffolding is beeing built.

9. Scaffolding is beeing built.

10. The fixed support is removed  $(0.2h \times 1.0mSv/h = 0.2 mSv)$ 