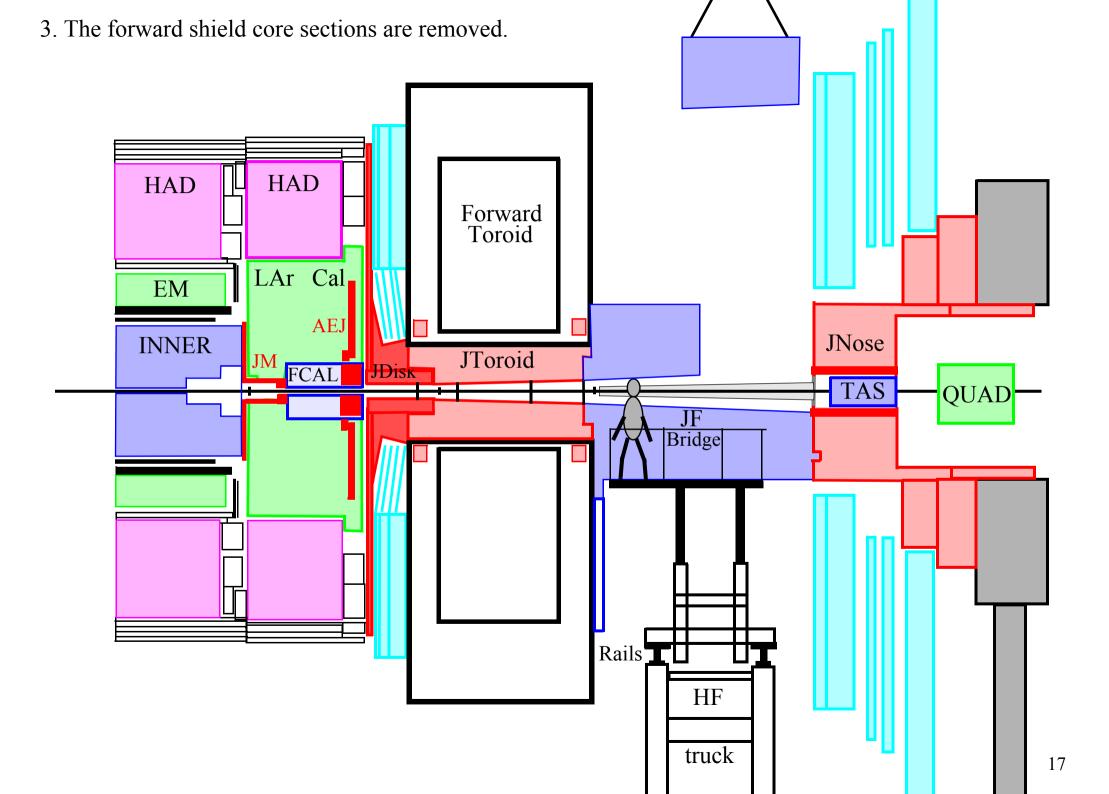

2. The large muon wheel is moved forward. HAD HAD Π Forward Toroid LAr Cal EM AEJ INNER JToroid JM FCAL JDisк TAS QUAD 





























6. The HF platform is removed.

7. The HF truck is roated 90 degrees.

8. The HF truck is rotated and the endcap toroid is moved forward onto it.



8. The endcap toroid is moved forward.



8. The endcap toroid is moved forward.



9. Scaffolding is beeing built.



9. Scaffolding is beeing built.



10. The fixed support is removed  $(0.2h \times 1.0mSv/h = 0.2 mSv)$ 



## 11. The scaffolding is being removed.



## 11. The scaffolding is being removed.



12. The small wheel is moved forward.



12. The small wheel is moved forward.



12. The small wheel is moved forward.



## 13. The small wheel is opened up.



## 14. Maintenance of the muon detector



15. The small wheel is closed.



16. The small wheel is moved forward.



17. The endcap calorimeter is mov