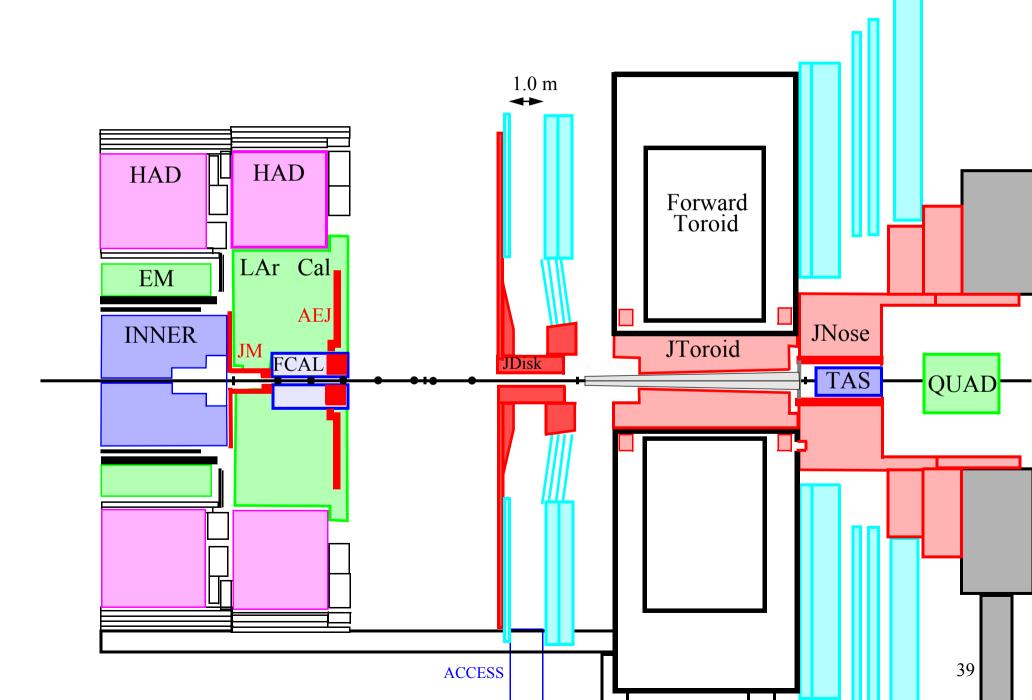

## 11. The scaffolding is being removed.

## 11. The scaffolding is being removed.

12. The small wheel is moved forward.

12. The small wheel is moved forward.

12. The small wheel is moved forward.