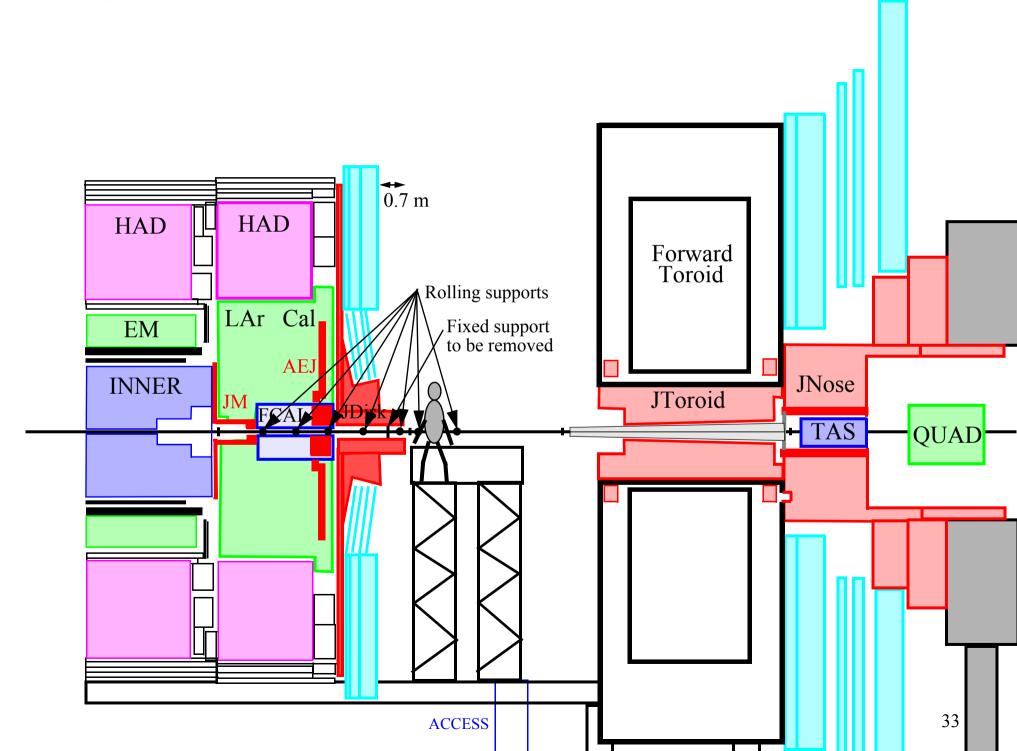

8. The endcap toroid is moved forward.

8. The endcap toroid is moved forward.

9. Scaffolding is beeing built.

9. Scaffolding is beeing built.

10. The fixed support is removed  $(0.2h \times 1.0mSv/h = 0.2 mSv)$ 