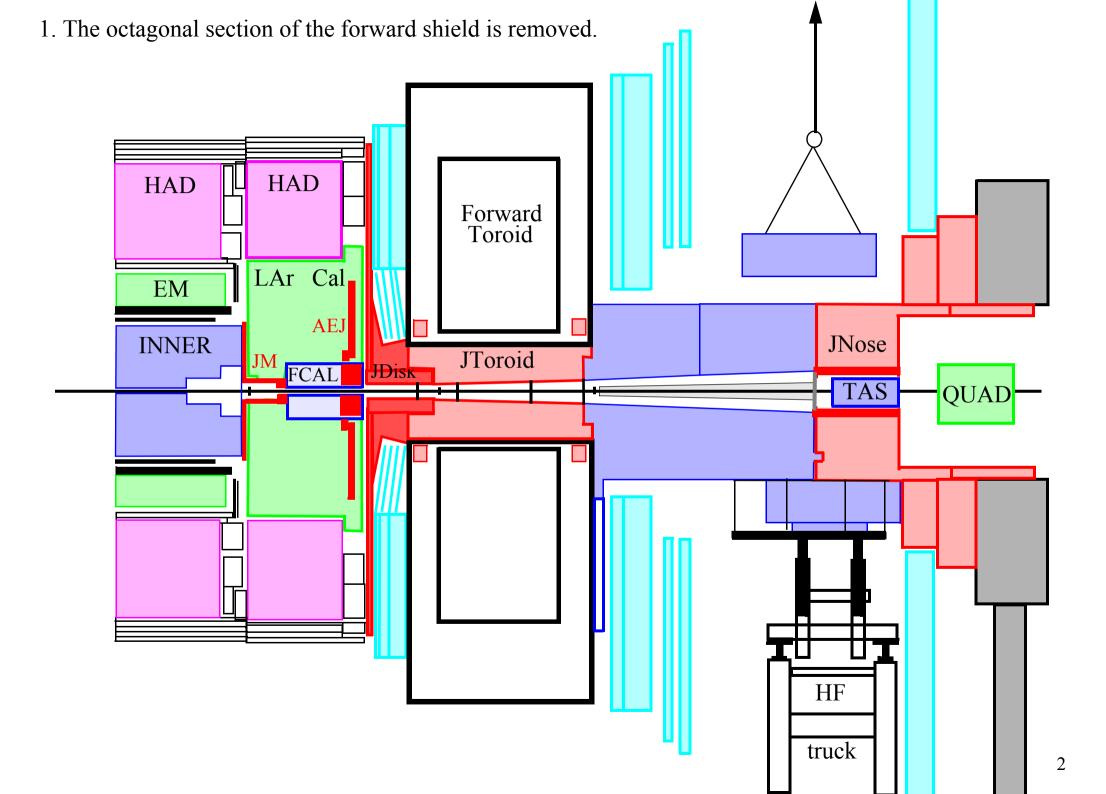

## 11. The scaffolding is being removed.

## 11. The scaffolding is being removed.

12. The small wheel is moved forward.

12. The small wheel is moved forward.

12. The small wheel is moved forward.