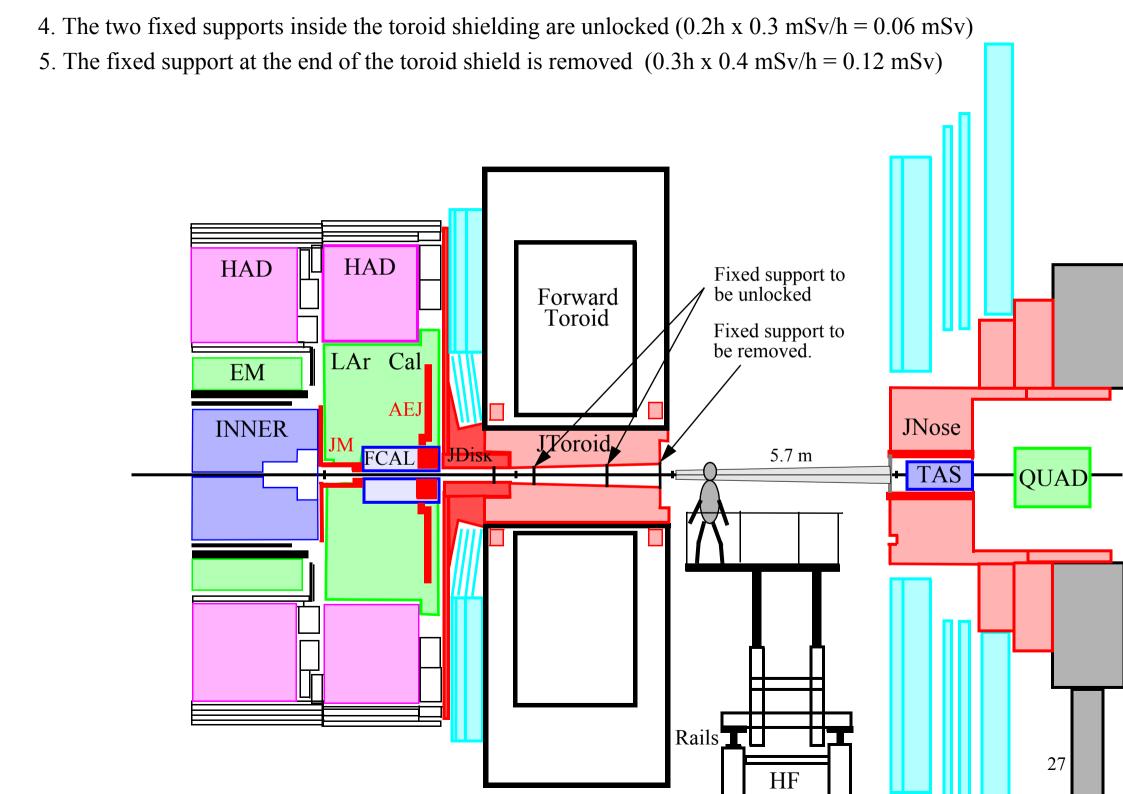

8. The endcap toroid is moved forward.

8. The endcap toroid is moved forward.

9. Scaffolding is beeing built.

9. Scaffolding is beeing built.

10. The fixed support is removed  $(0.2h \times 1.0mSv/h = 0.2 mSv)$ 