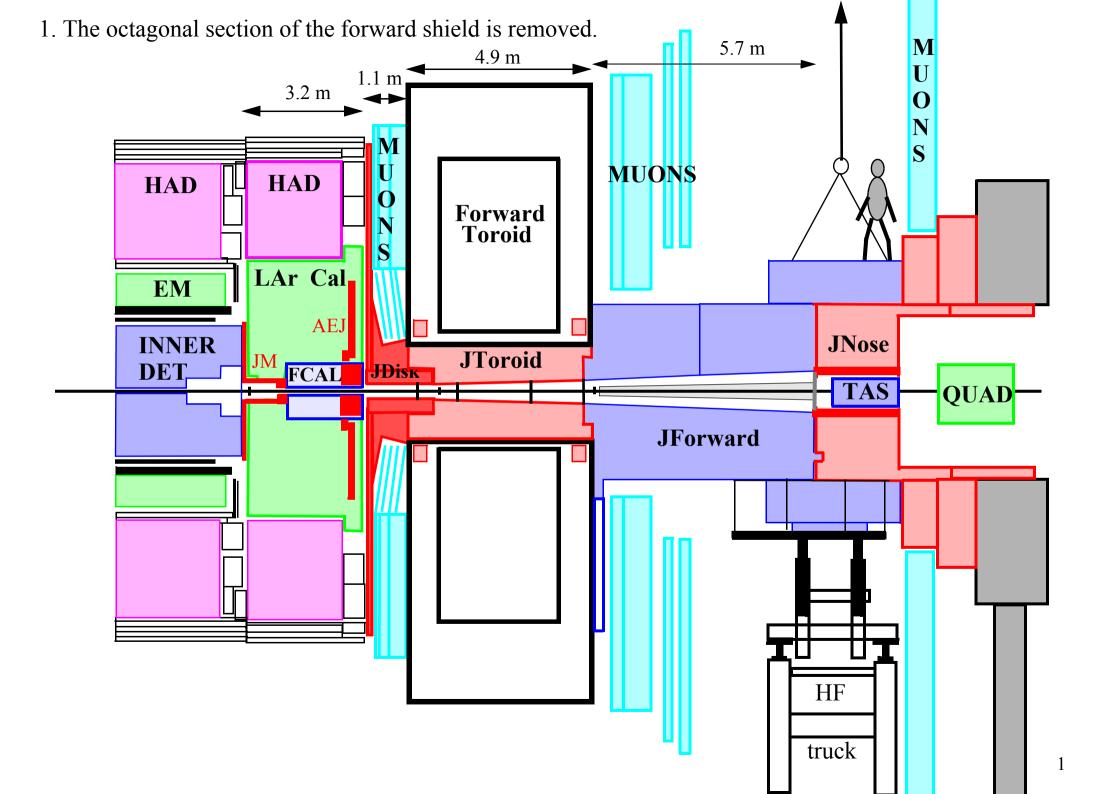

2. The large muon wheel is moved forward. HAD HAD Π Forward Toroid LAr Cal EM AEJ INNER JToroid JM FCAL JDisк TAS QUAD 

6. The HF platform is removed.

7. The HF truck is roated 90 degrees.

8. The HF truck is rotated and the endcap toroid is moved forward onto it.