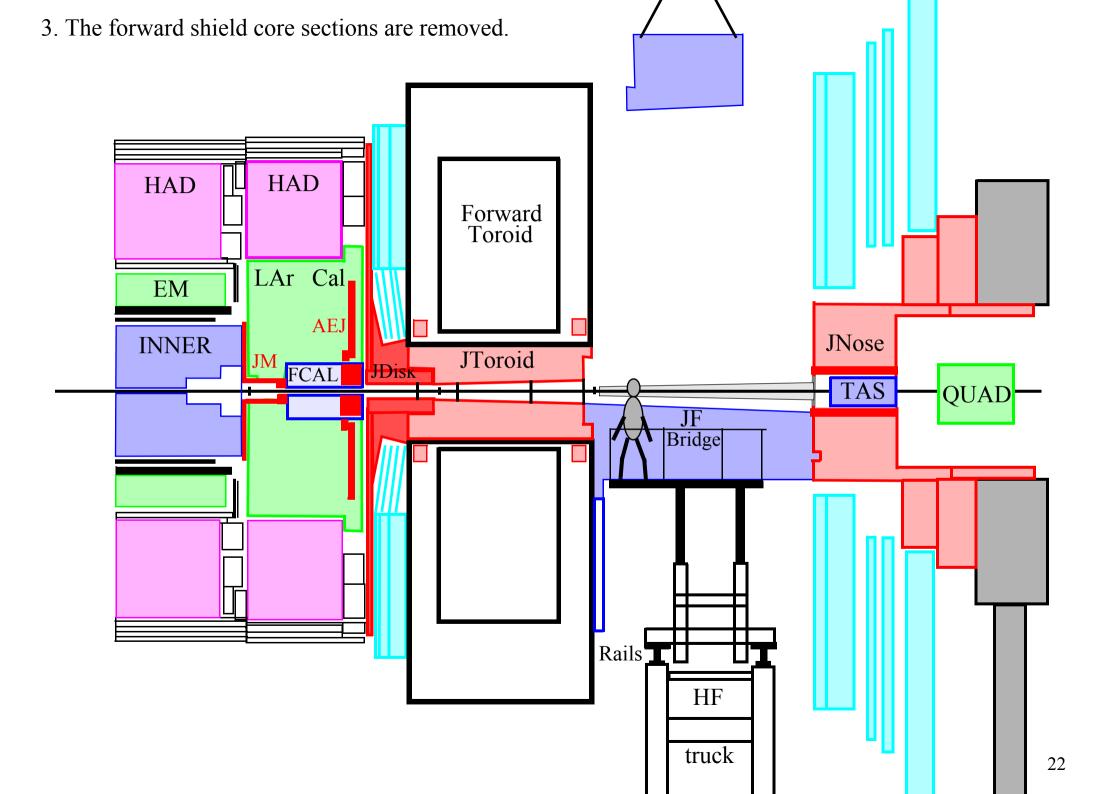

2. The large muon wheel is moved forward. HAD HAD Π Forward Toroid LAr Cal EM AEJ INNER JToroid JM FCAL JDisк TAS QUAD 

6. The HF platform is removed.

7. The HF truck is roated 90 degrees.

8. The HF truck is rotated and the endcap toroid is moved forward onto it.