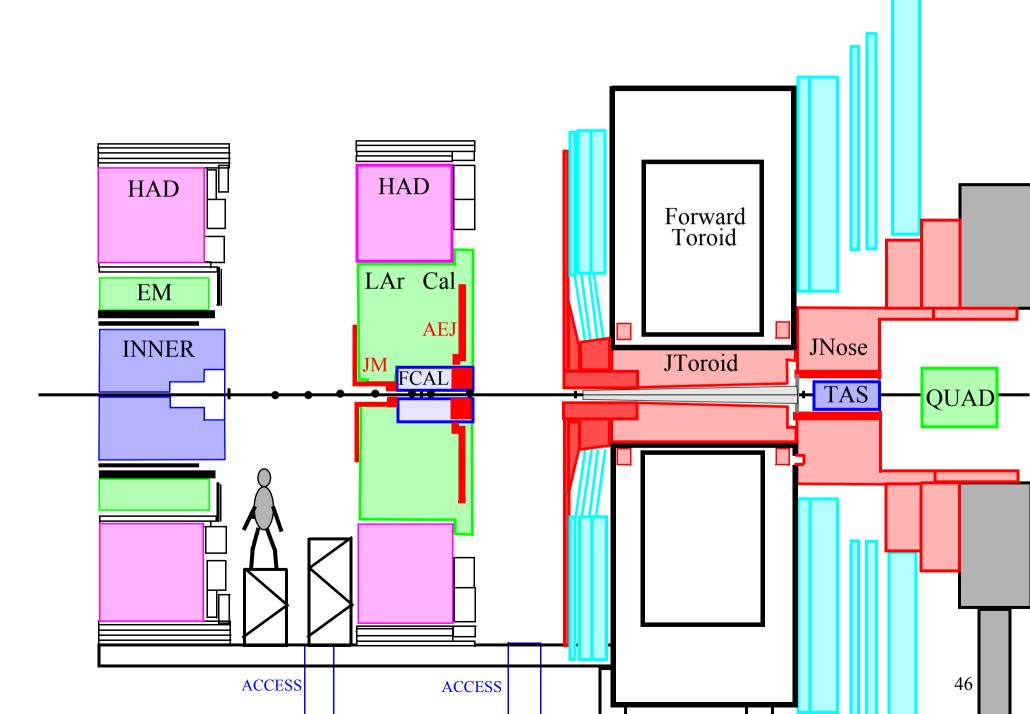

18. Scaffolding is beeing built.

18. Scaffolding is beeing built.

19. Maintenance of the inner detector.