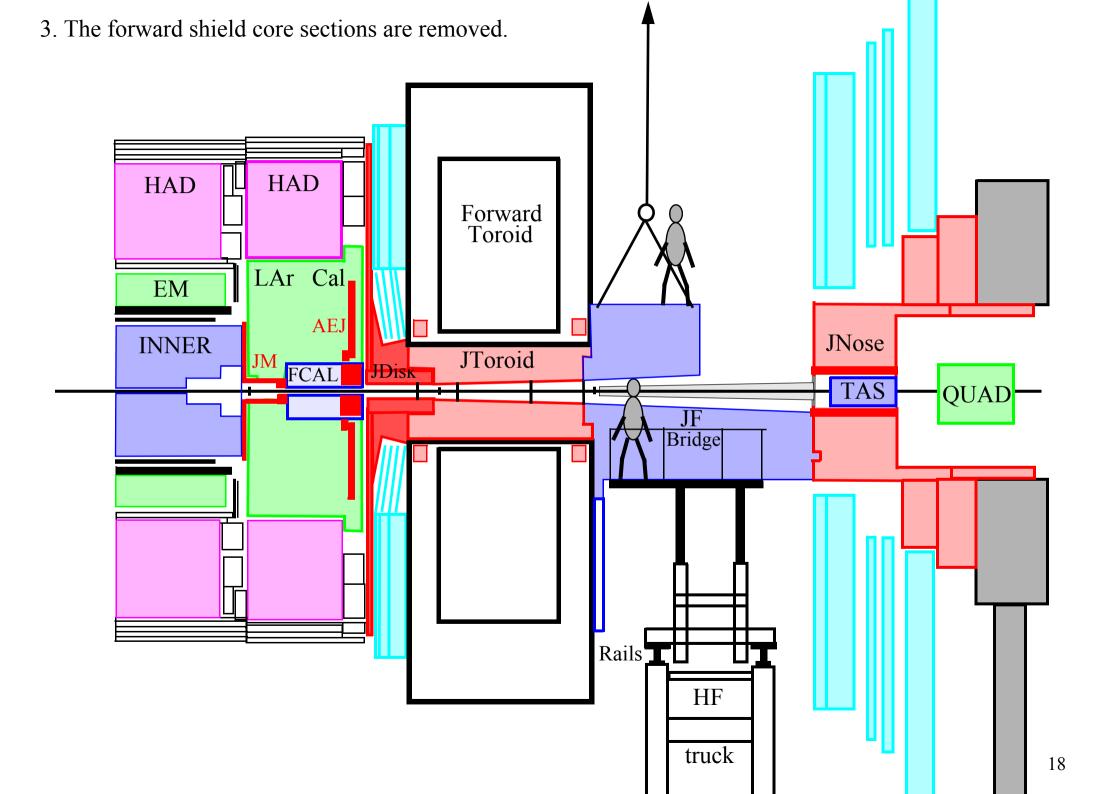

18. Scaffolding is beeing built.

18. Scaffolding is beeing built.

19. Maintenance of the inner detector.