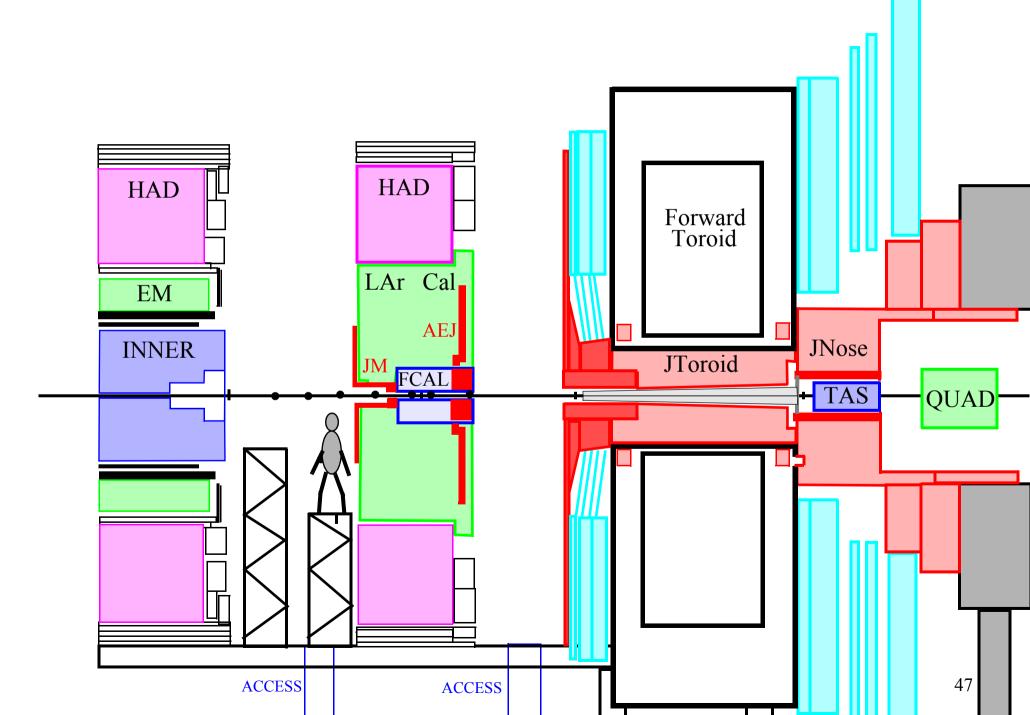

2. The large muon wheel is moved forward. HAD HAD Π Forward Toroid LAr Cal EM AEJ INNER JToroid JM FCAL JDisк TAS QUAD 

6. The HF platform is removed.

7. The HF truck is roated 90 degrees.

8. The HF truck is rotated and the endcap toroid is moved forward onto it.