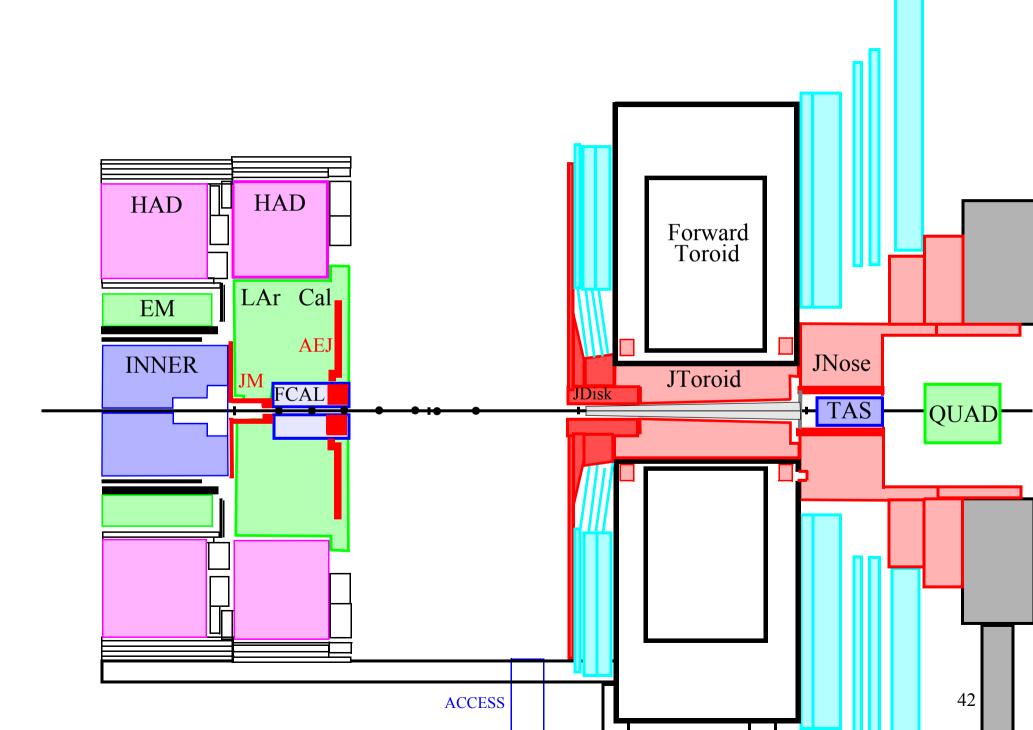

## 14. Maintenance of the muon detector

15. The small wheel is closed.

16. The small wheel is moved forward.

17. The endcap calorimeter is moved forward.

17. The endcap calorimeter is moved forward.

17. The endcap calorimeter is moved forward.

18. Scaffolding is beeing built.

18. Scaffolding is beeing built.

19. Maintenance of the inner detector.