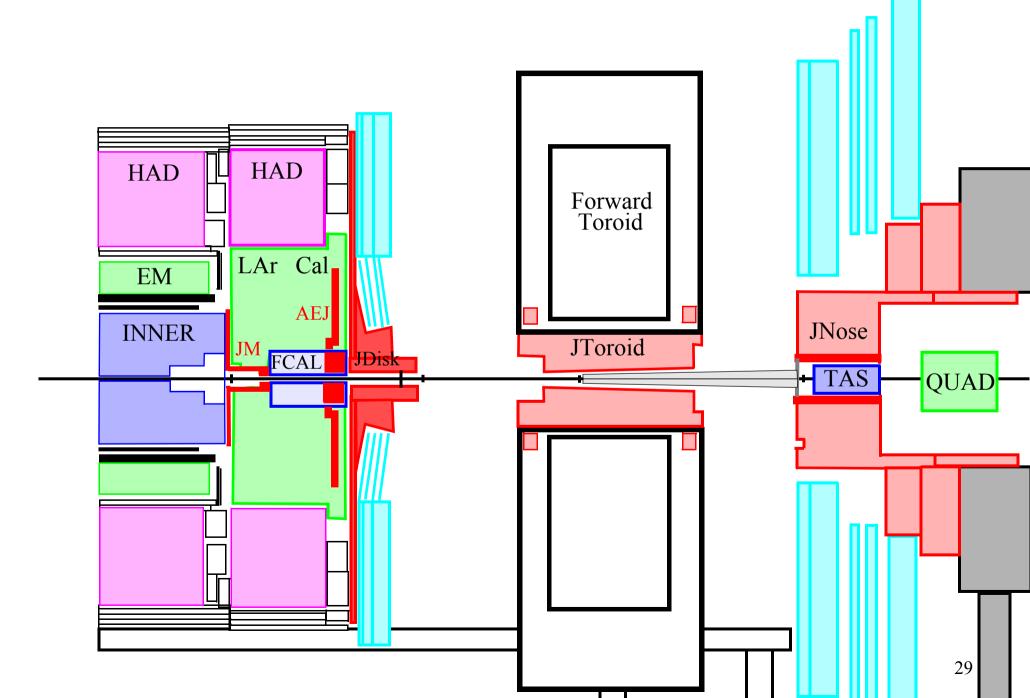

## 11. The scaffolding is being removed.

12. The small wheel is moved forward.

12. The small wheel is moved forward.

12. The small wheel is moved forward.

## 13. The small wheel is opened up.