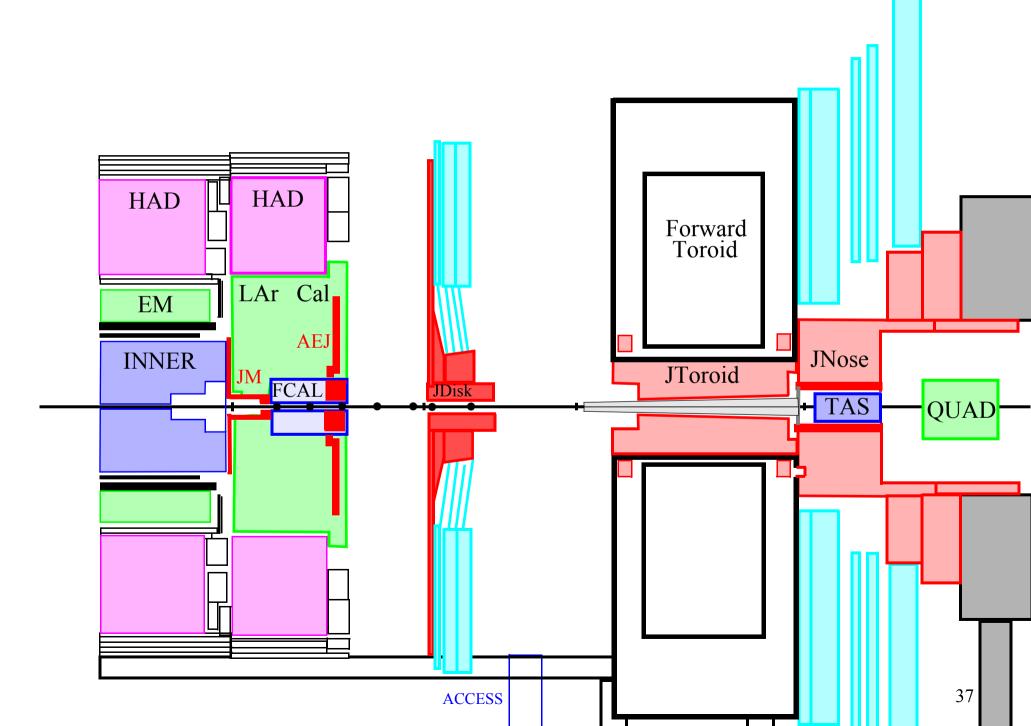

## 14. Maintenance of the muon detector

15. The small wheel is closed.

16. The small wheel is moved forward.

17. The endcap calorimeter is moved forward.

17. The endcap calorimeter is moved forward.

17. The endcap calorimeter is moved forward.