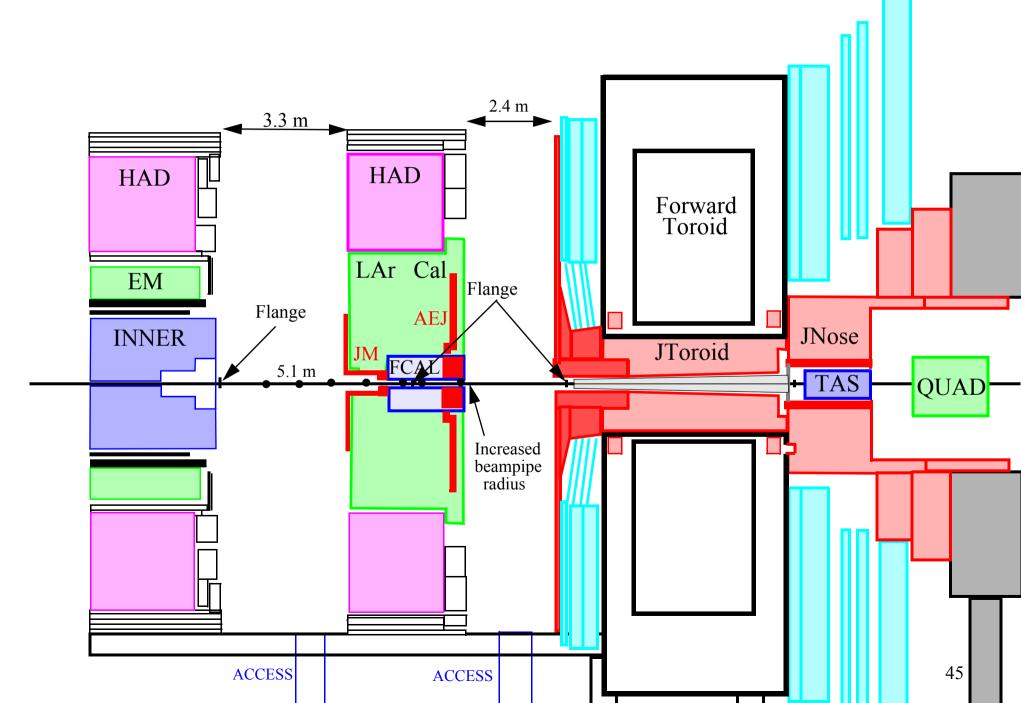

## 14. Maintenance of the muon detector

15. The small wheel is closed.

16. The small wheel is moved forward.

17. The endcap calorimeter is moved forward.

17. The endcap calorimeter is moved forward.

17. The endcap calorimeter is moved forward.