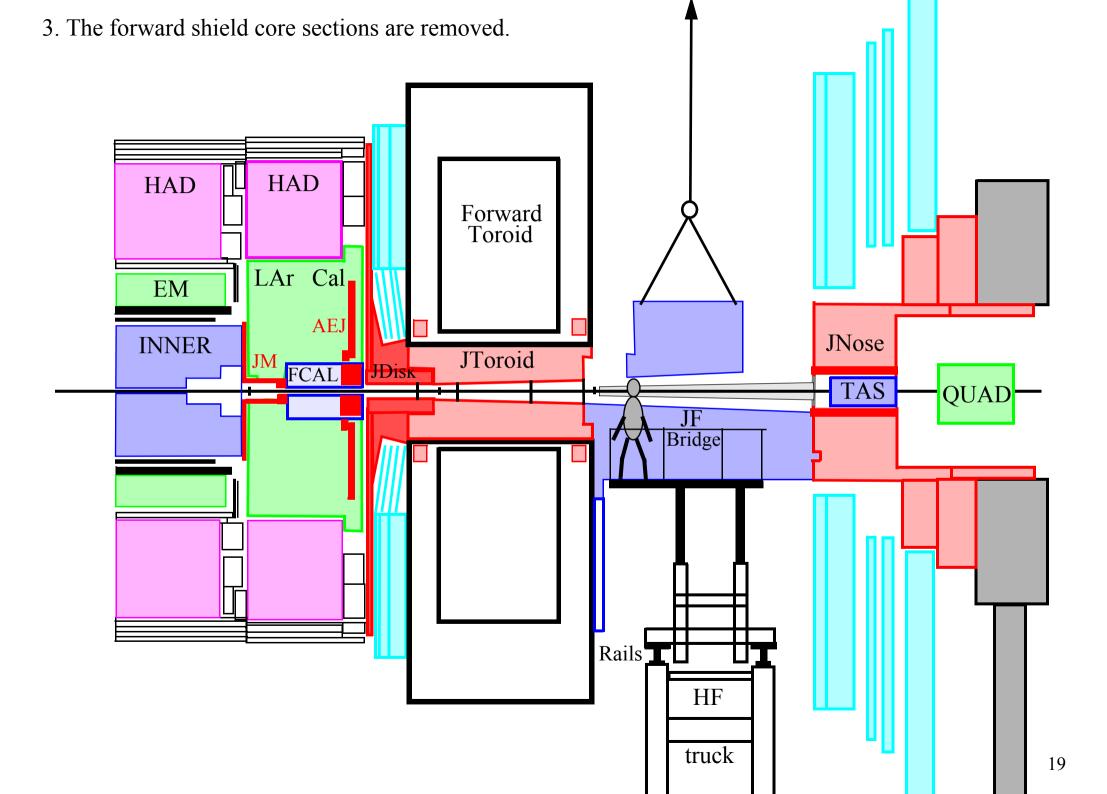

18. Scaffolding is beeing built.

18. Scaffolding is beeing built.

19. Maintenance of the inner detector.