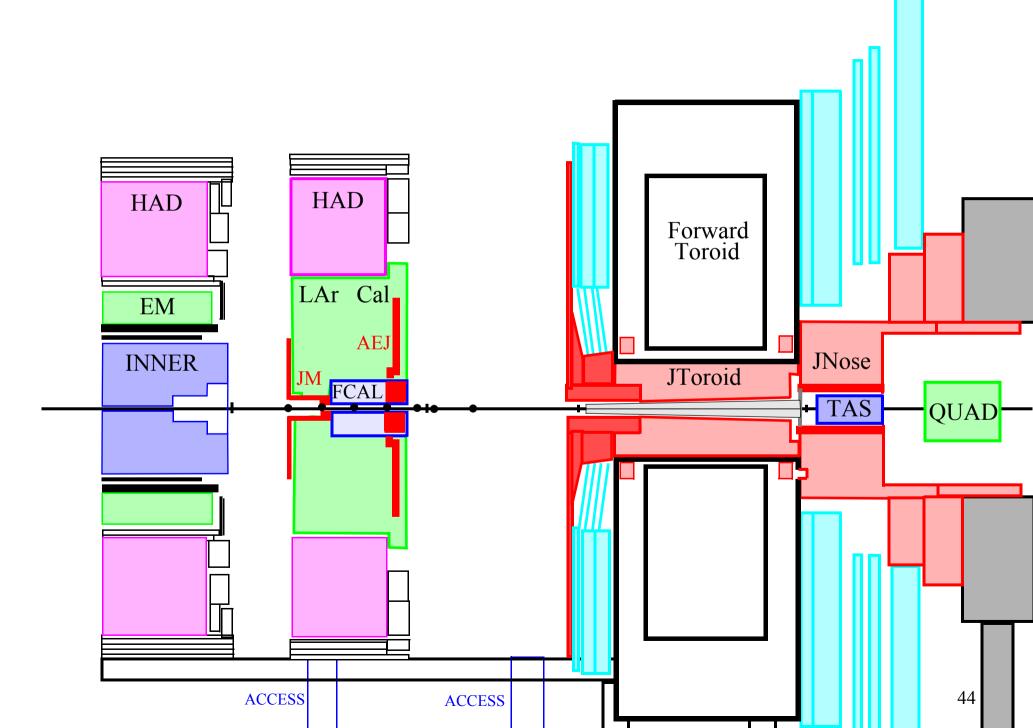

## 14. Maintenance of the muon detector

15. The small wheel is closed.

16. The small wheel is moved forward.

17. The endcap calorimeter is moved forward.

17. The endcap calorimeter is moved forward.

17. The endcap calorimeter is moved forward.