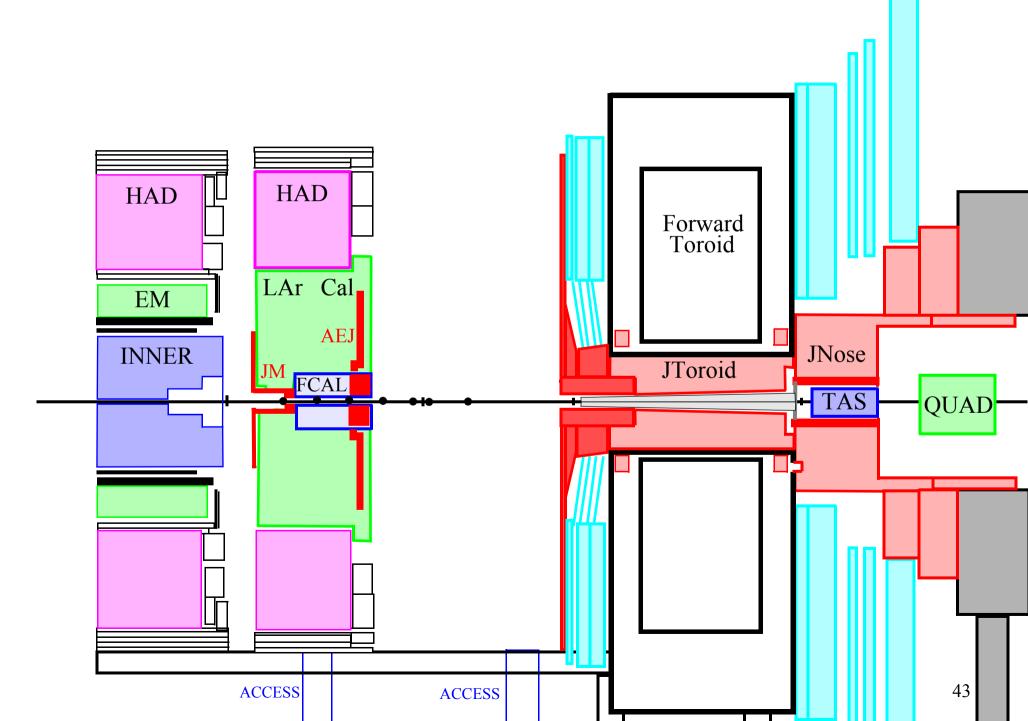

2. The large muon wheel is moved forward. HAD HAD Π Forward Toroid LAr Cal EM AEJ INNER JToroid JM FCAL JDisк TAS QUAD 

6. The HF platform is removed.

7. The HF truck is roated 90 degrees.

8. The HF truck is rotated and the endcap toroid is moved forward onto it.