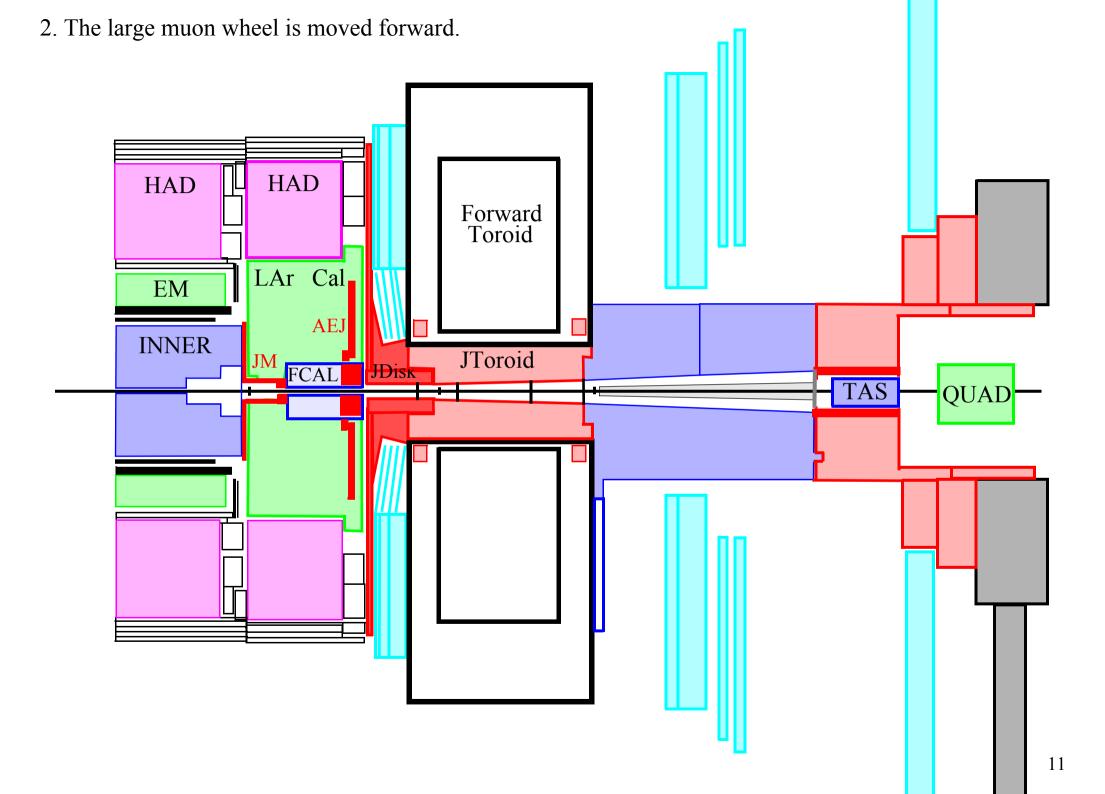

2. The large muon wheel is moved forward. HAD HAD Π Forward Toroid LAr Cal EM AEJ INNER JToroid JM FCAL JDisк TAS QUAD 

6. The HF platform is removed.

7. The HF truck is roated 90 degrees.

8. The HF truck is rotated and the endcap toroid is moved forward onto it.