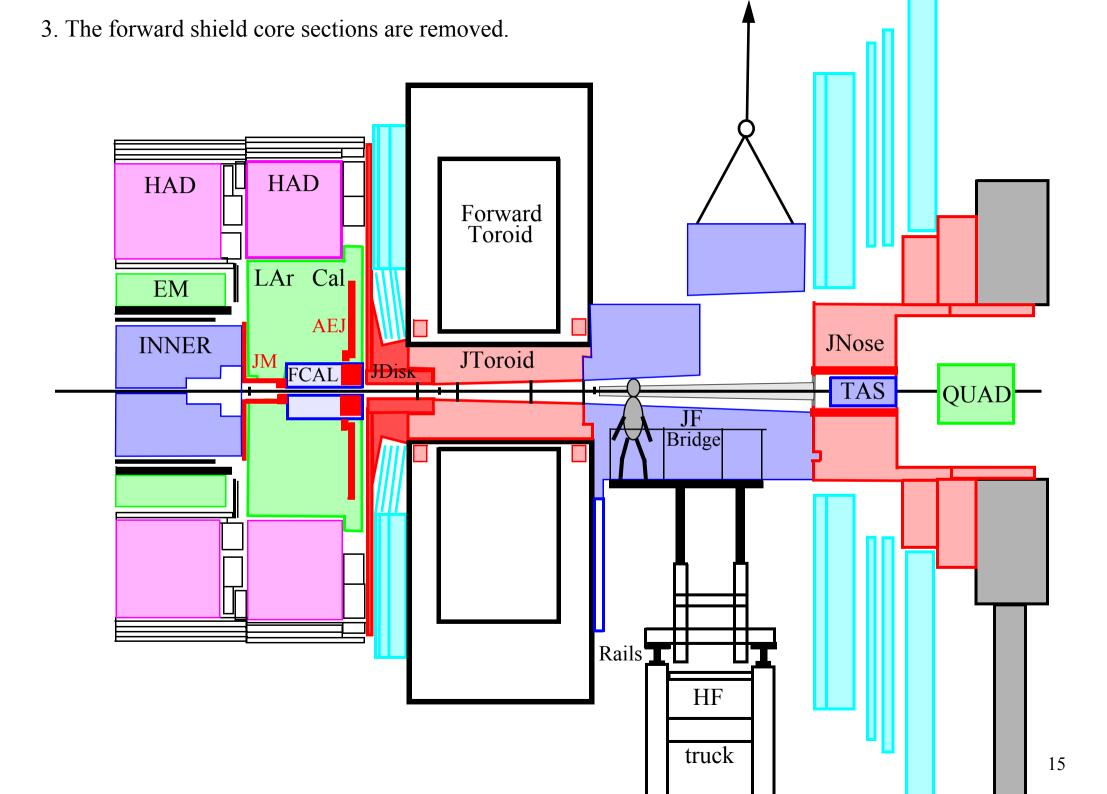

2. The large muon wheel is moved forward. HAD HAD Π Forward Toroid LAr Cal EM AEJ INNER JToroid JM FCAL JDisк TAS QUAD 





























6. The HF platform is removed.

7. The HF truck is roated 90 degrees.

8. The HF truck is rotated and the endcap toroid is moved forward onto it.



8. The endcap toroid is moved forward.



8. The endcap toroid is moved forward.



9. Scaffolding is beeing built.



9. Scaffolding is beeing built.



10. The fixed support is removed  $(0.2h \times 1.0mSv/h = 0.2 mSv)$ 



## 11. The scaffolding is being removed.



## 11. The scaffolding is being removed.



12. The small wheel is moved forward.



12. The small wheel is moved forward.



12. The small wheel is moved forward.



## 13. The small wheel is opened up.



## 14. Maintenance of the muon detector



15. The small wheel is closed.



16. The small wheel is moved forward.



17. The endcap calorimeter is