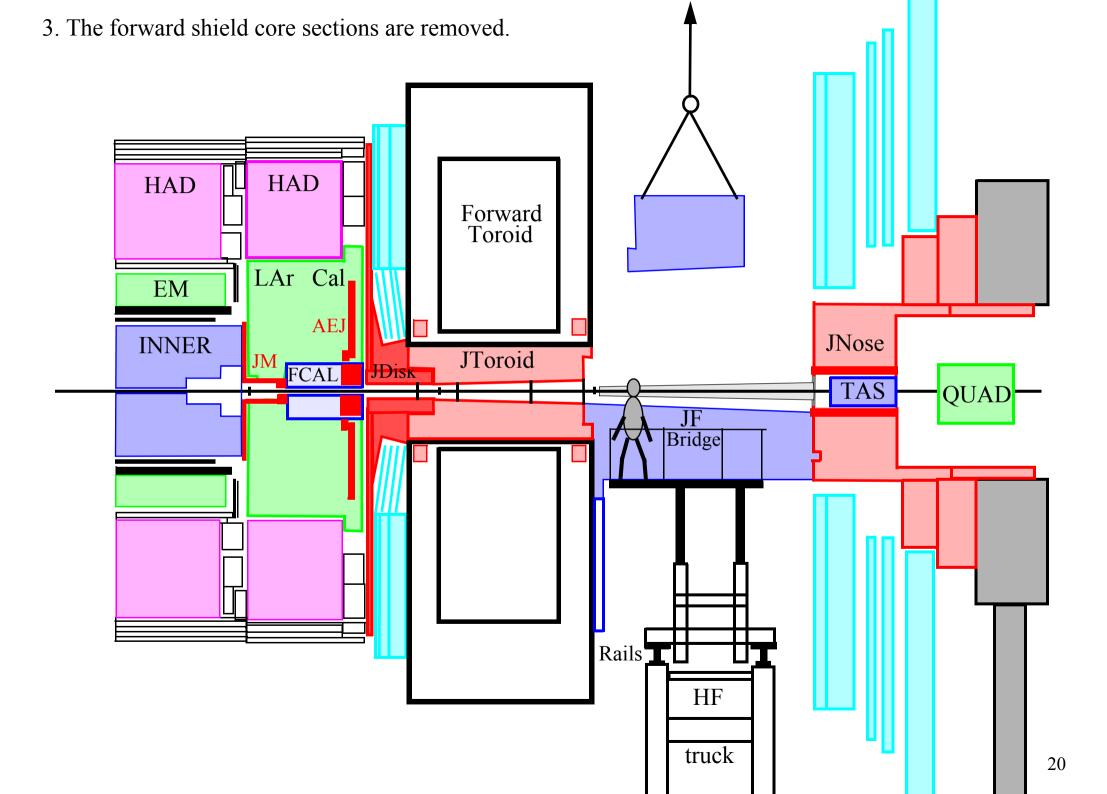

18. Scaffolding is beeing built.

18. Scaffolding is beeing built.

19. Maintenance of the inner detector.