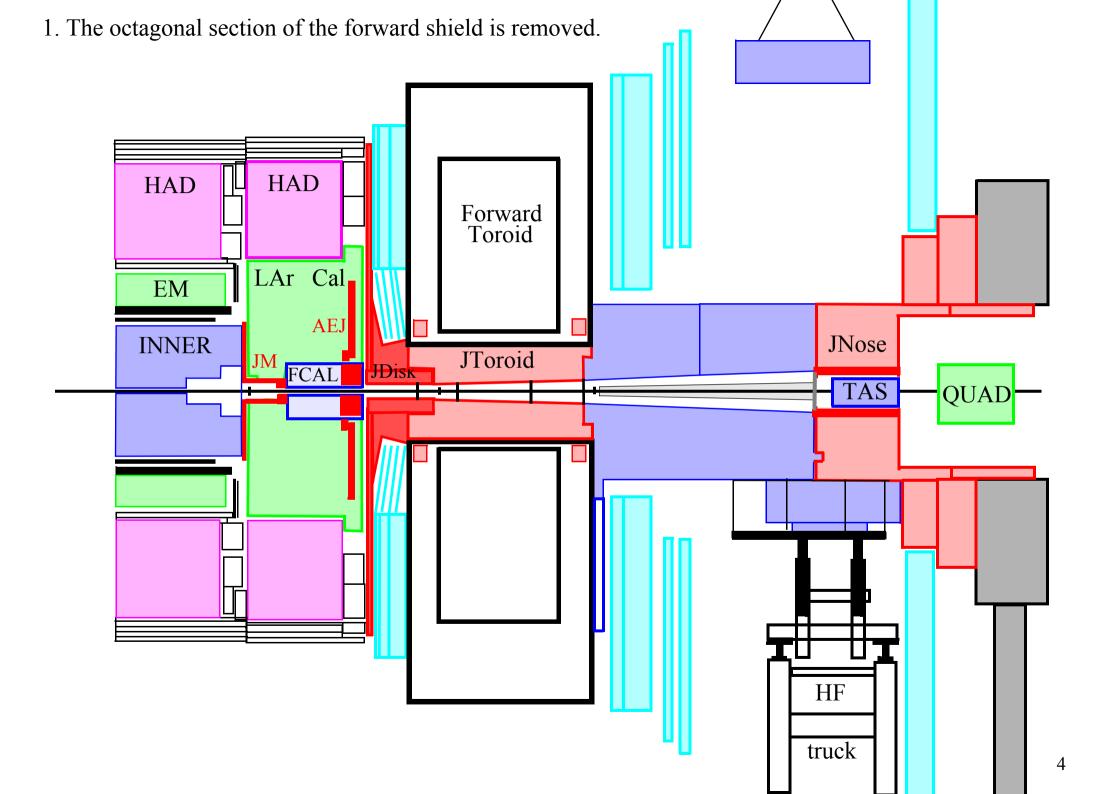

## 11. The scaffolding is being removed.

## 11. The scaffolding is being removed.

12. The small wheel is moved forward.

12. The small wheel is moved forward.

12. The small wheel is moved forward.