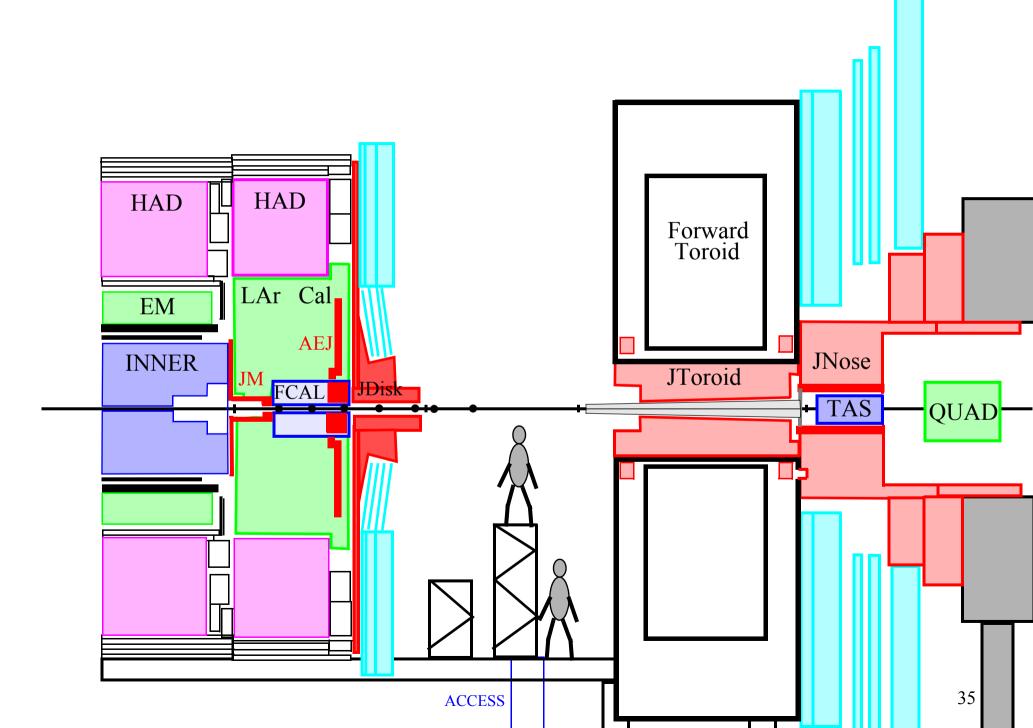

## 11. The scaffolding is being removed.

12. The small wheel is moved forward.

12. The small wheel is moved forward.

12. The small wheel is moved forward.