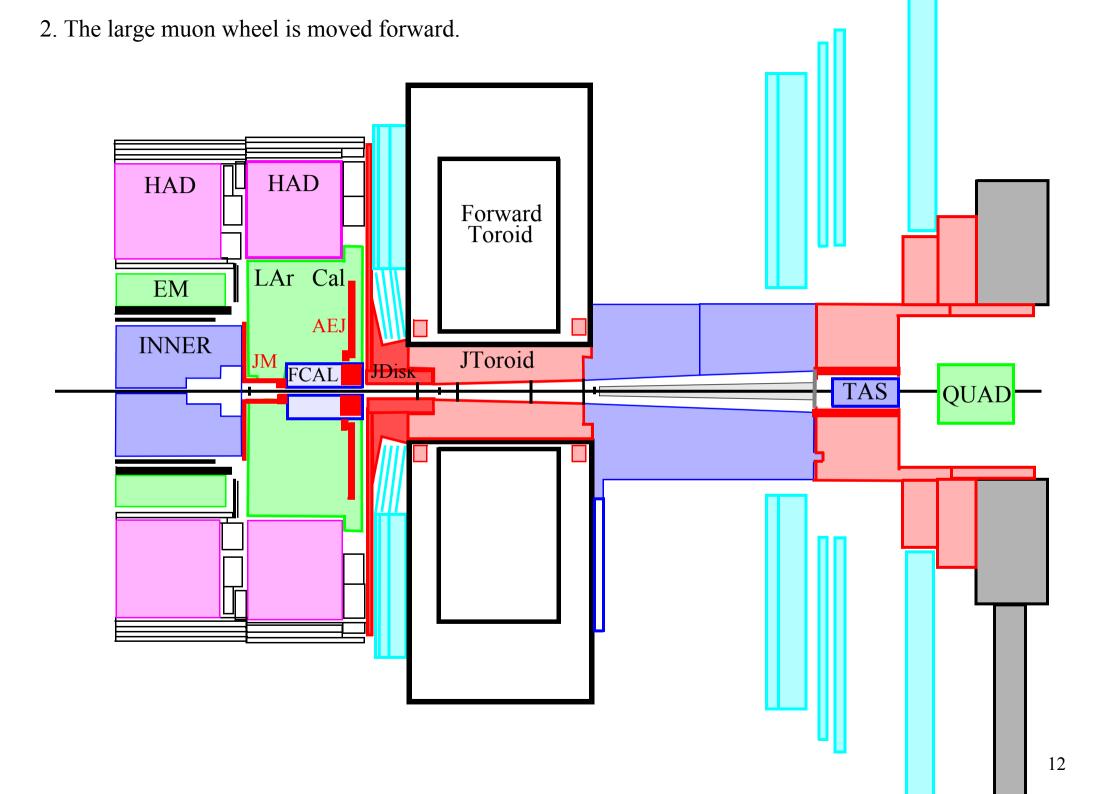

2. The large muon wheel is moved forward. HAD HAD Π Forward Toroid LAr Cal EM AEJ INNER JToroid JM FCAL JDisк TAS QUAD 

6. The HF platform is removed.

7. The HF truck is roated 90 degrees.

8. The HF truck is rotated and the endcap toroid is moved forward onto it.