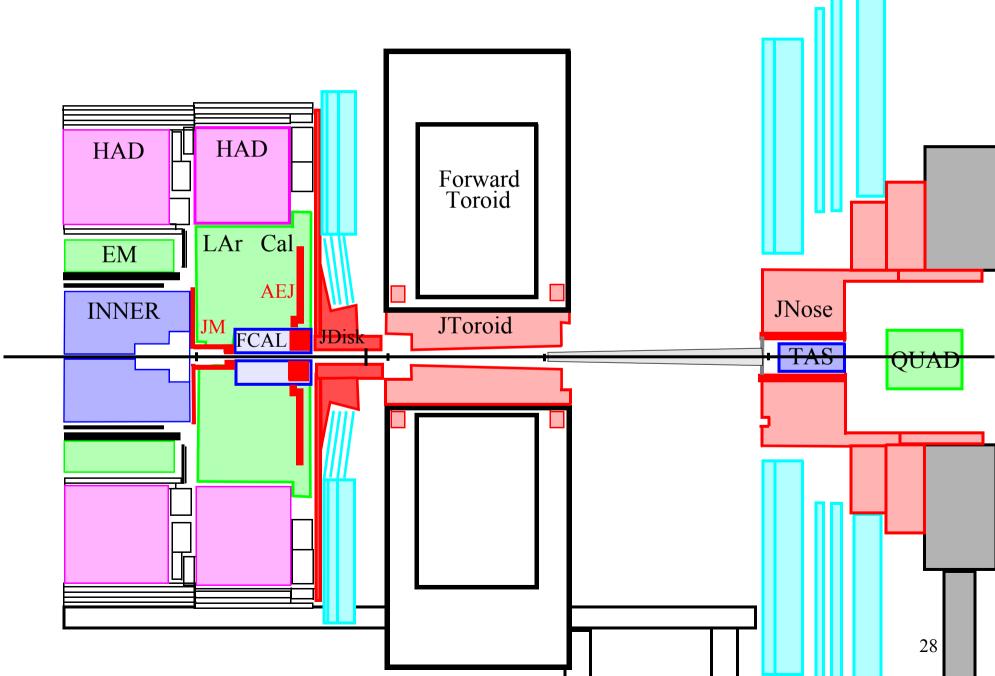

## 11. The scaffolding is being removed.

## 11. The scaffolding is being removed.

12. The small wheel is moved forward.

12. The small wheel is moved forward.

12. The small wheel is moved forward.