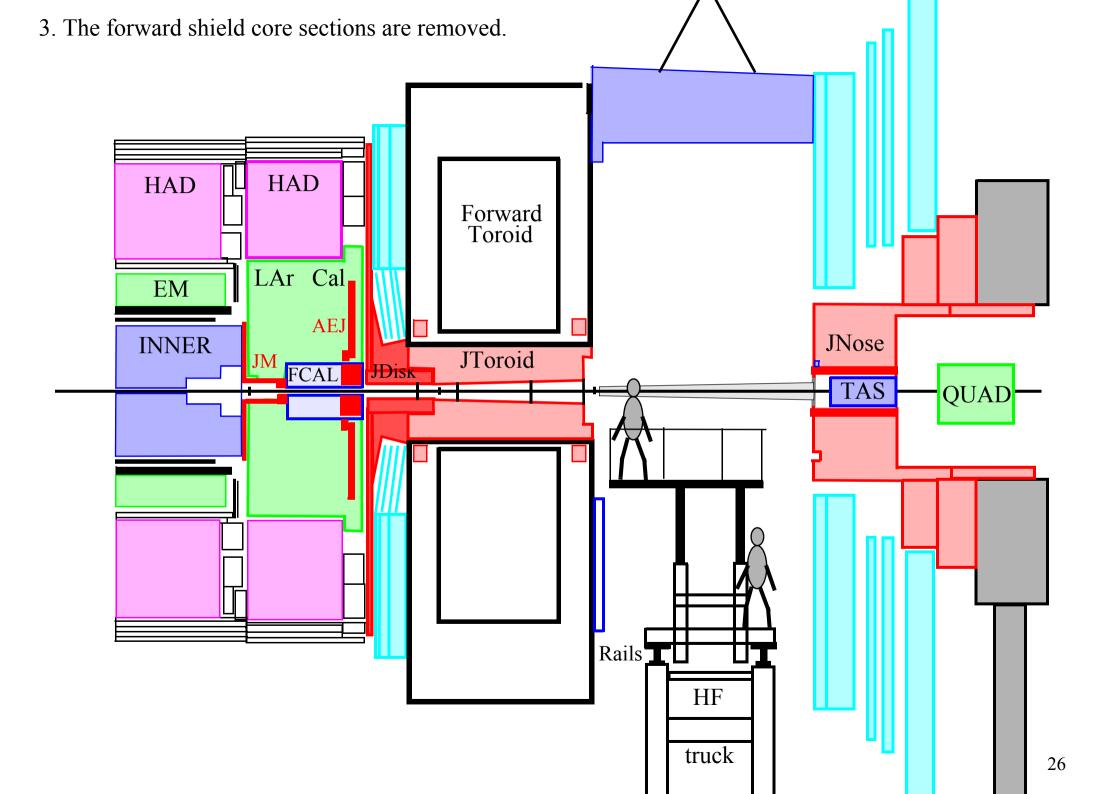

2. The large muon wheel is moved forward. HAD HAD Π Forward Toroid LAr Cal EM AEJ INNER JToroid JM FCAL JDisк TAS QUAD 

6. The HF platform is removed.

7. The HF truck is roated 90 degrees.

8. The HF truck is rotated and the endcap toroid is moved forward onto it.