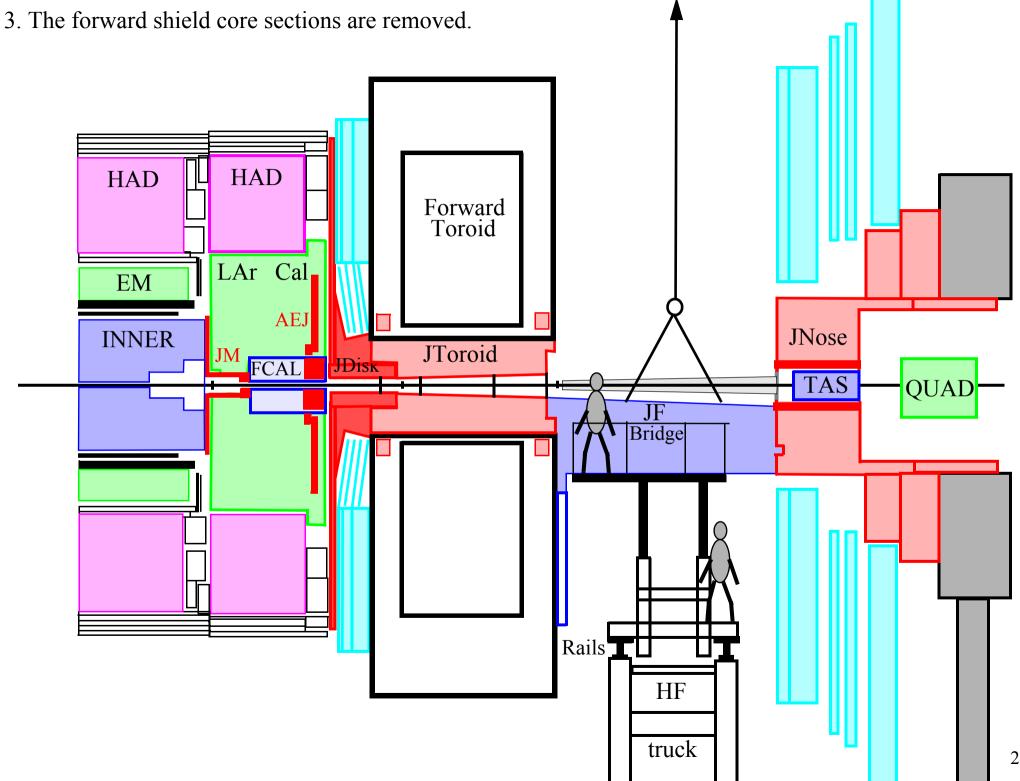

2. The large muon wheel is moved forward. HAD HAD Π Forward Toroid LAr Cal EM AEJ INNER JToroid JM FCAL JDisк TAS QUAD 

6. The HF platform is removed.

7. The HF truck is roated 90 degrees.

8. The HF truck is rotated and the endcap toroid is moved forward onto it.