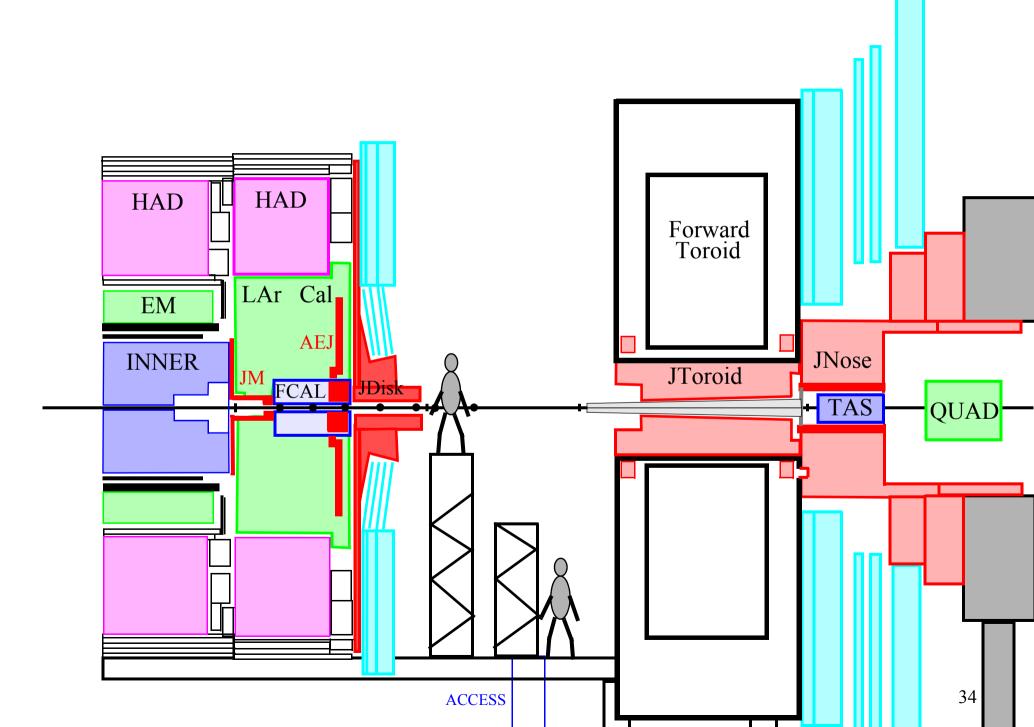

## 11. The scaffolding is being removed.

## 11. The scaffolding is being removed.

12. The small wheel is moved forward.

12. The small wheel is moved forward.

12. The small wheel is moved forward.