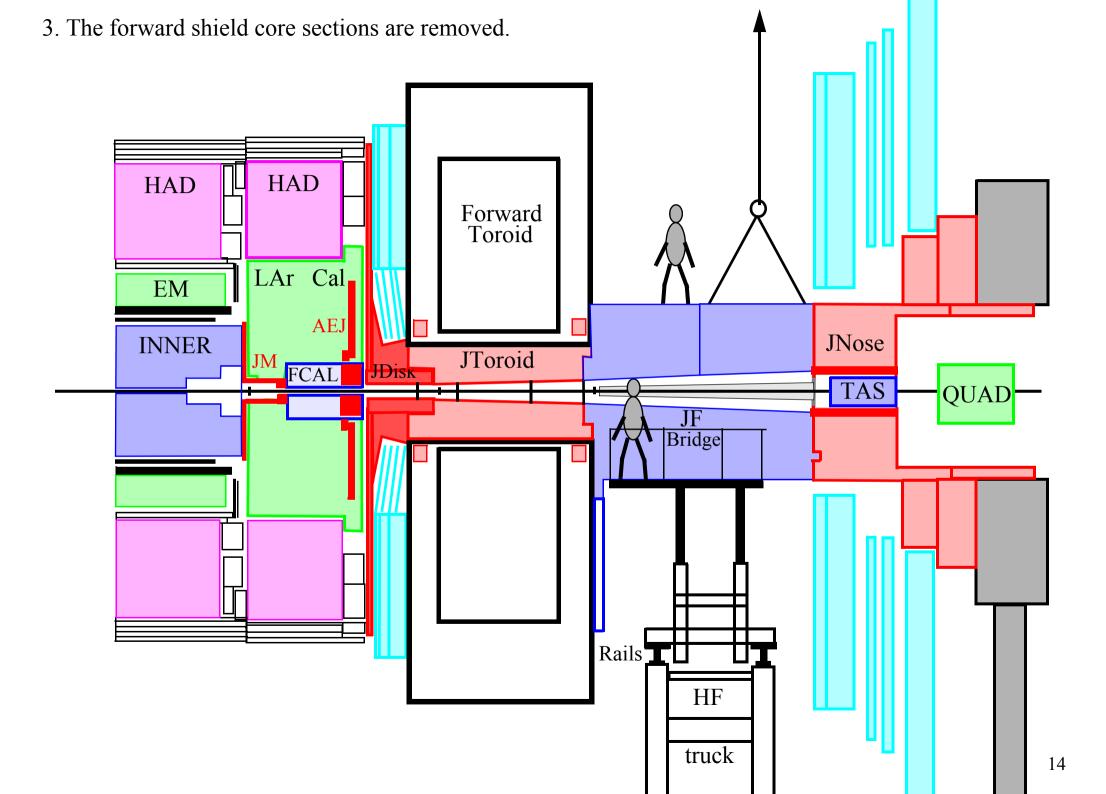

2. The large muon wheel is moved forward. HAD HAD Π Forward Toroid LAr Cal EM AEJ INNER JToroid JM FCAL JDisк TAS QUAD 





























6. The HF platform is removed.

7. The HF truck is roated 90 degrees.

8. The HF truck is rotated and the endcap toroid is moved forward onto it.



8. The endcap toroid is moved forward.



8. The endcap toroid is moved forward.



9. Scaffolding is beeing built.



9. Scaffolding is beeing built.



10. The fixed support is removed  $(0.2h \times 1.0mSv/h = 0.2 mSv)$ 



## 11. The scaffolding is being removed.



## 11. The scaffolding is being removed.



12. The small wheel is moved forward.



12. The small wheel is moved forward.



12. The small wheel is moved forward.



## 13. The small wheel is opened up.



## 14. Maintenance of the muon detector



15. The small wheel is closed.



16. The small wheel is moved forward.



17. The endcap calorimeter