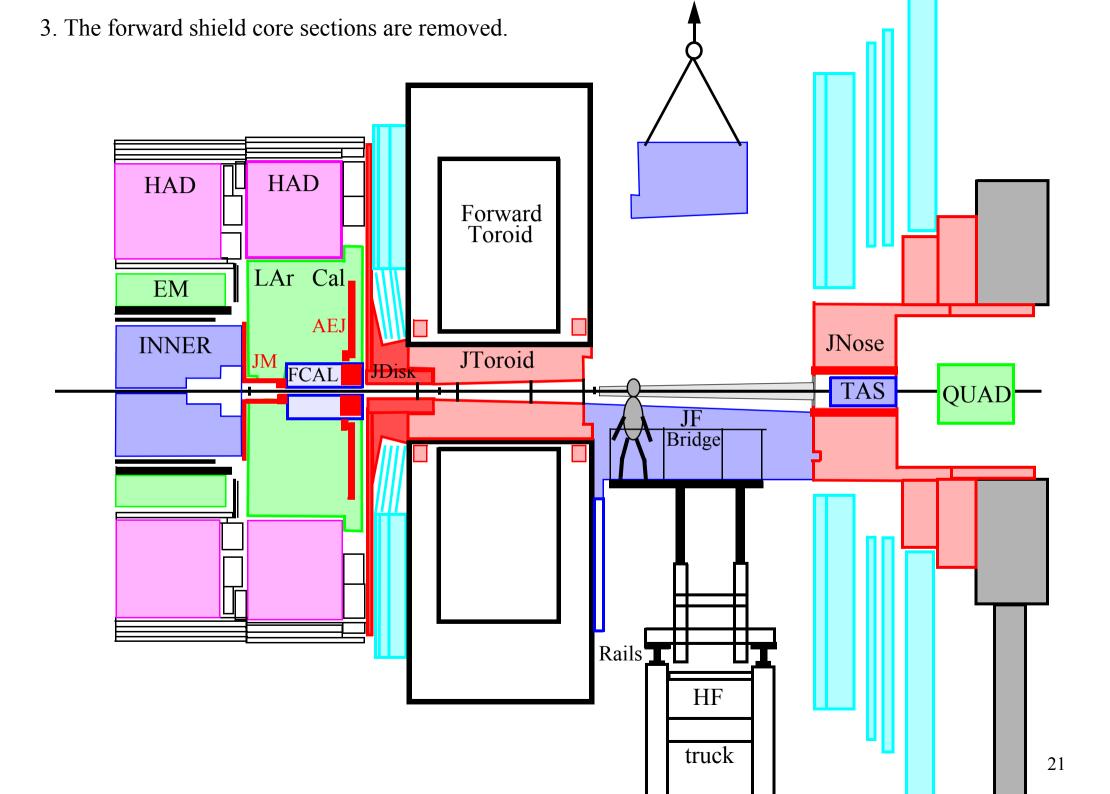

18. Scaffolding is beeing built.

18. Scaffolding is beeing built.

19. Maintenance of the inner detector.