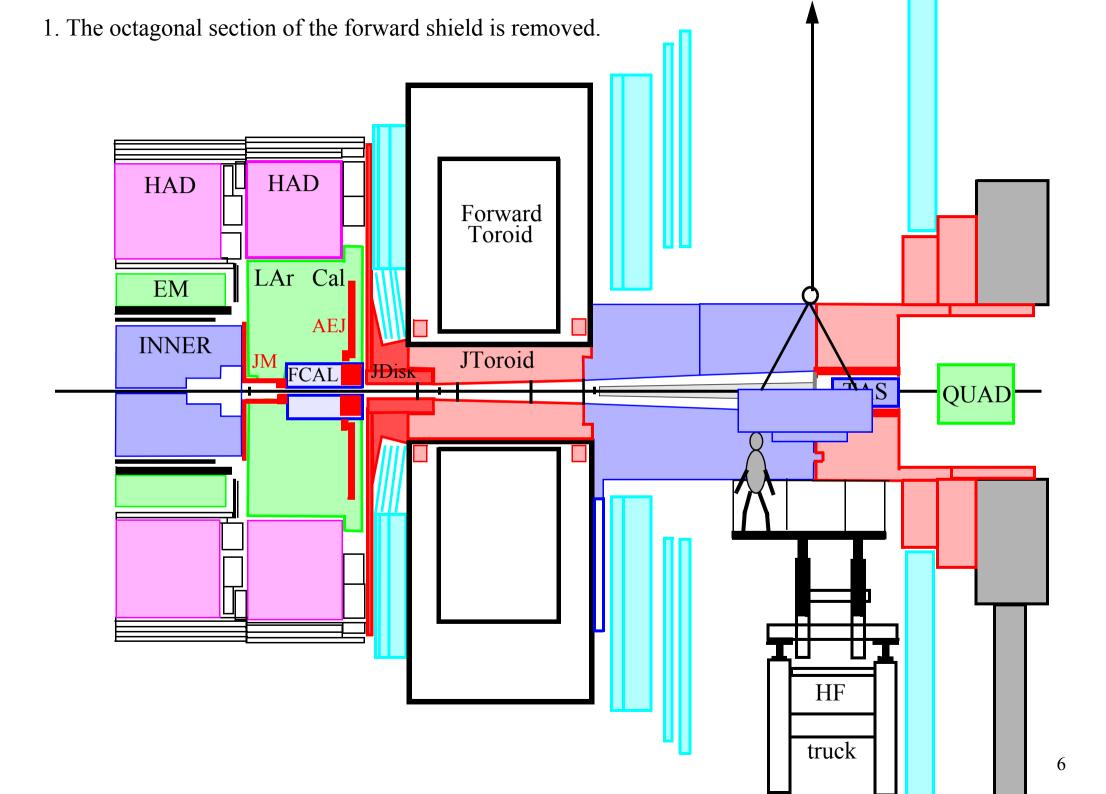

2. The large muon wheel is moved forward. HAD HAD Π Forward Toroid LAr Cal EM AEJ INNER JToroid JM FCAL JDisк TAS QUAD 

6. The HF platform is removed.

7. The HF truck is roated 90 degrees.

8. The HF truck is rotated and the endcap toroid is moved forward onto it.

8. The endcap toroid is moved forward.

8. The endcap toroid is moved forward.

9. Scaffolding is beeing built.

9. Scaffolding is beeing built.

10. The fixed support is removed  $(0.2h \times 1.0mSv/h = 0.2 mSv)$ 