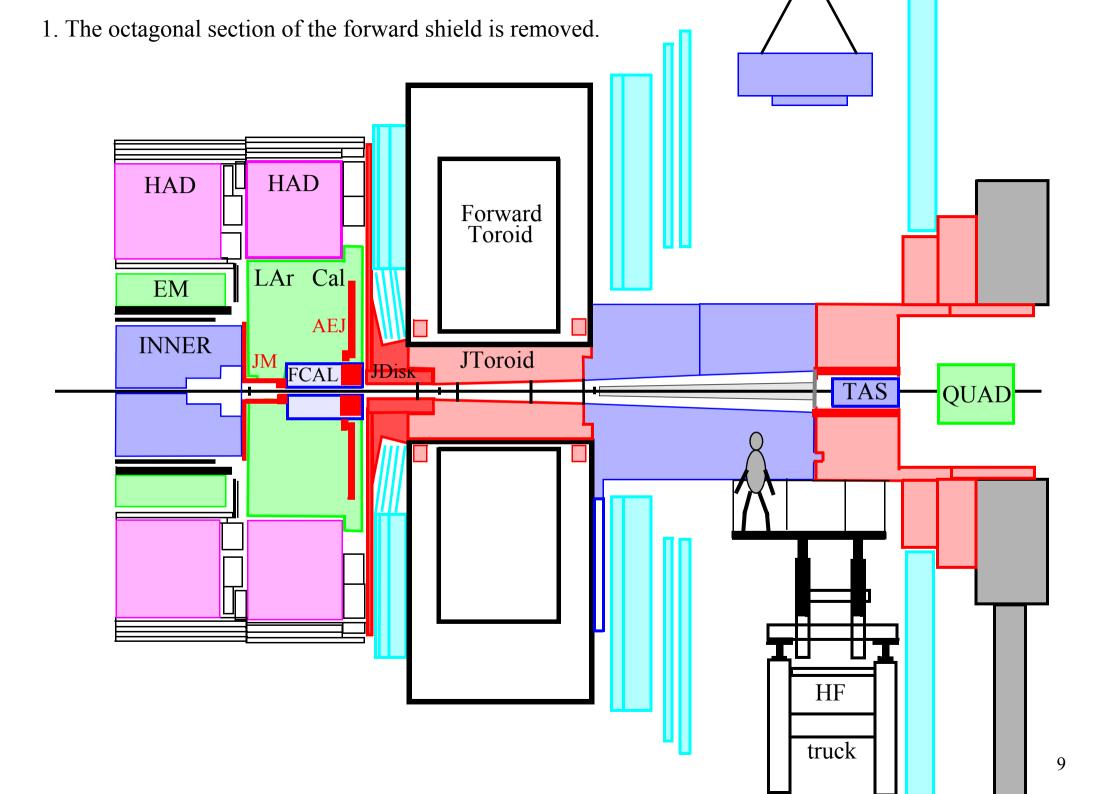

2. The large muon wheel is moved forward. HAD HAD Π Forward Toroid LAr Cal EM AEJ INNER JToroid JM FCAL JDisк TAS QUAD 

6. The HF platform is removed.

7. The HF truck is roated 90 degrees.

8. The HF truck is rotated and the endcap toroid is moved forward onto it.