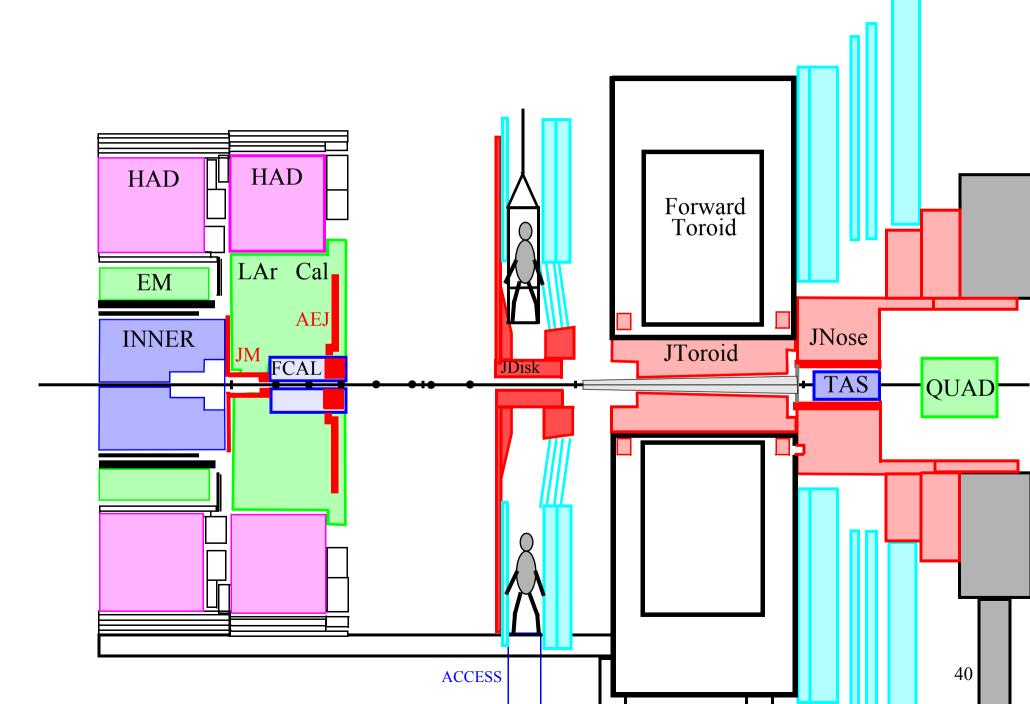

## 11. The scaffolding is being removed.

12. The small wheel is moved forward.

12. The small wheel is moved forward.

12. The small wheel is moved forward.

## 13. The small wheel is opened up.