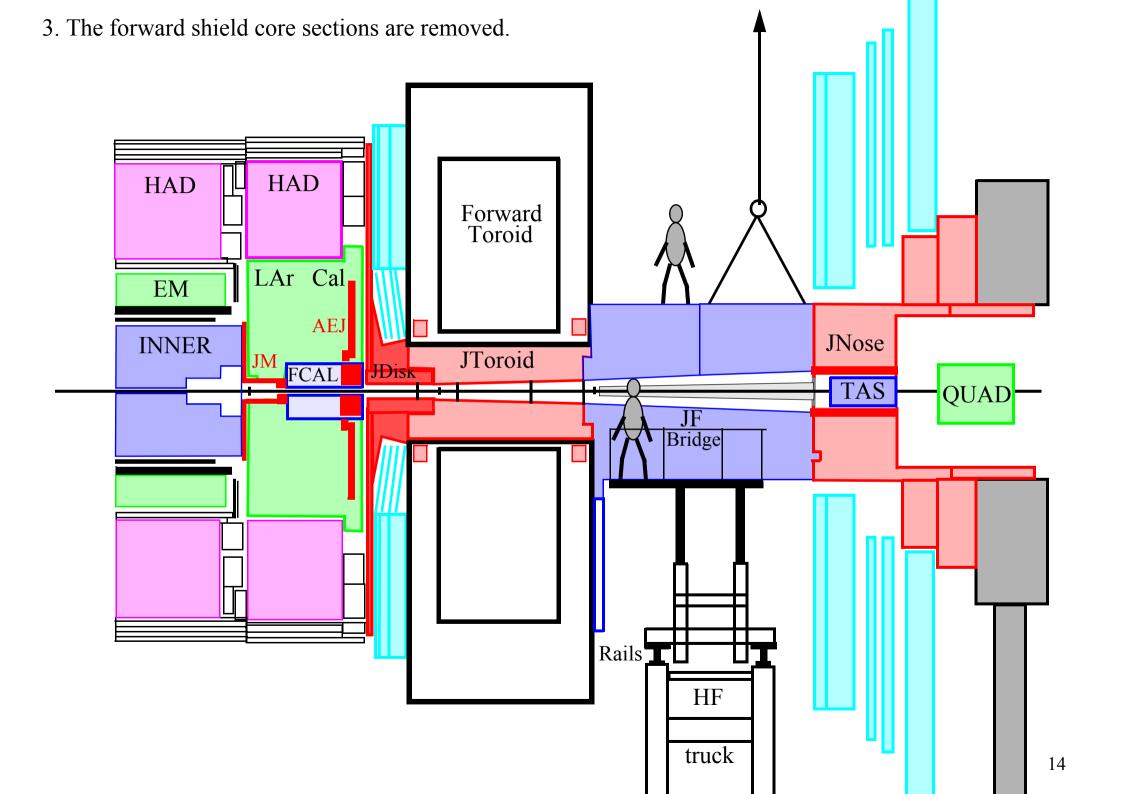

12. The scaffolding is being removed. HAD HAD Forward Toroid LAr Cal EM **AEJ INNER** JNose JToroid JM FCAL JDisk + TAS QUAD 36 ACCESS

13. The small wheel is moved forward. HAD HAD Forward Toroid LAr Cal EM **AEJ INNER** JNose JToroid JM FCAL JDisk + TAS QUAD 37 **ACCESS** 