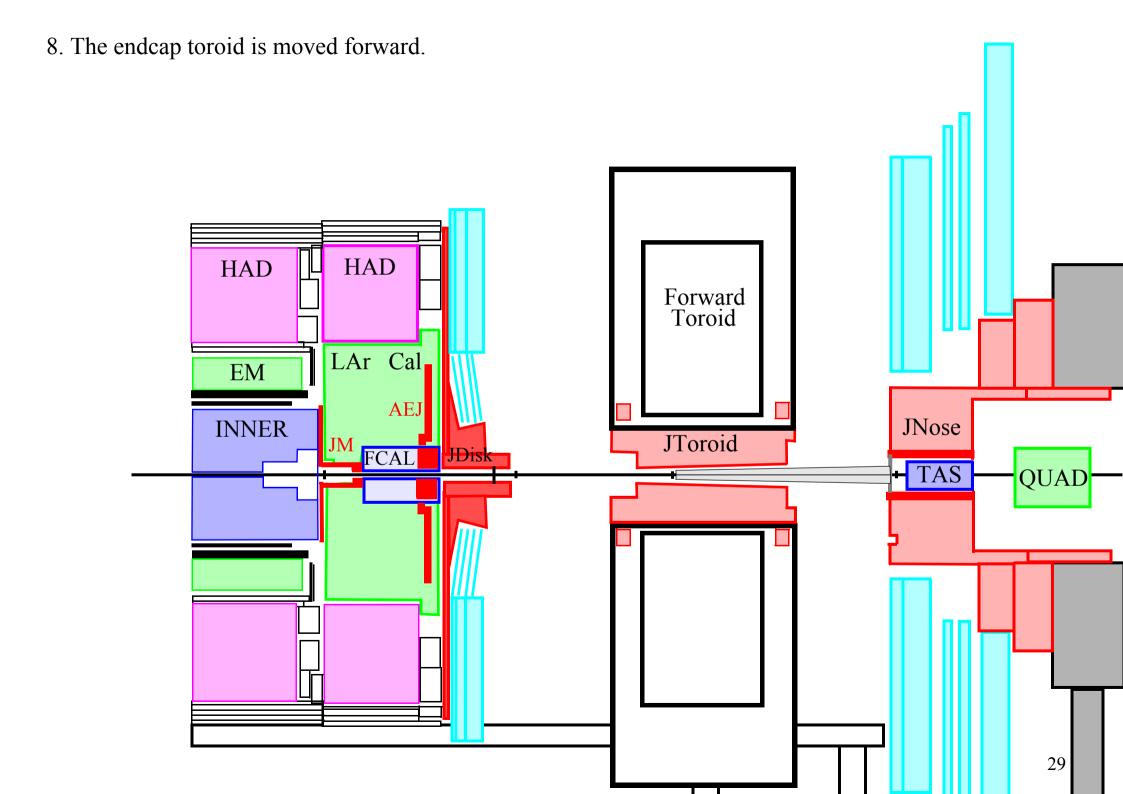

9. Scaffolding is beeing built. HAD HAD Forward Toroid LAr Cal EM **AEJ INNER** JNose JM FCAL JToroid JDisk + TAS QUAD 31 ACCESS

9. Scaffolding is beeing built. HAD HAD Forward Toroid LAr Cal EM **AEJ INNER** JNose JM FCAL JToroid JDisk + TAS QUAD 32 ACCESS