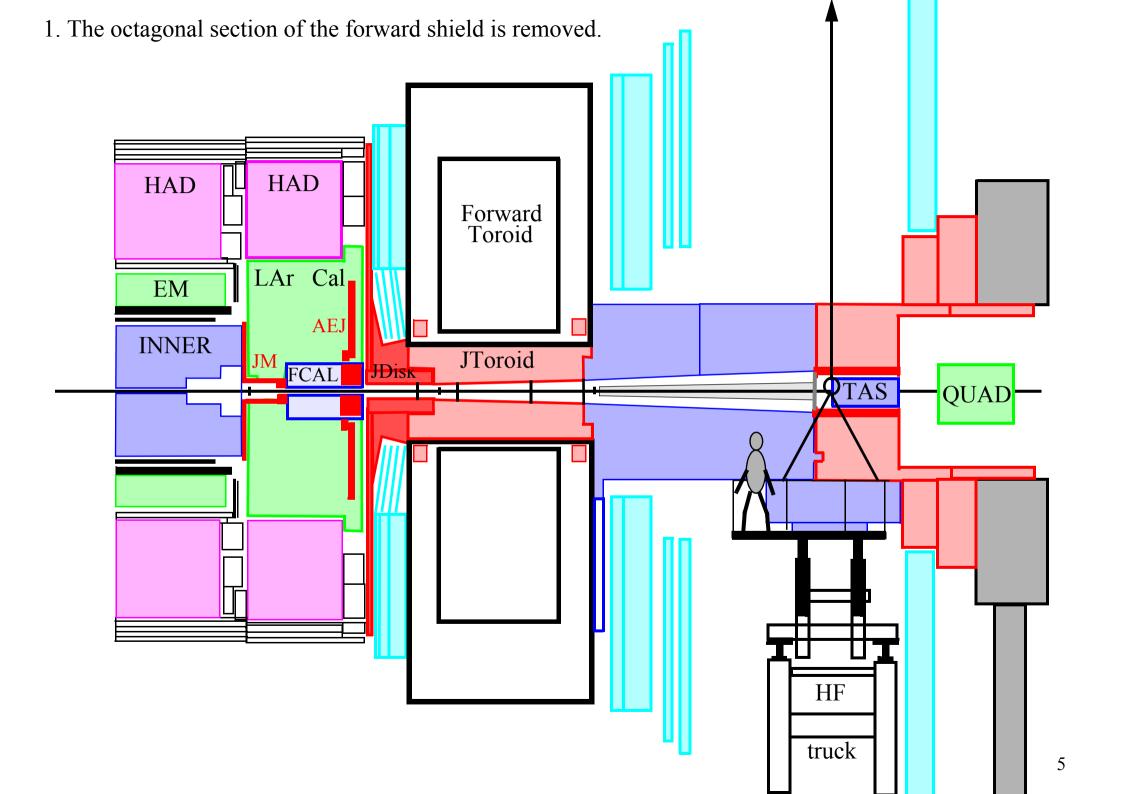

9. Scaffolding is beeing built. HAD HAD Forward Toroid LAr Cal EM **AEJ INNER** JNose JM FCAL JToroid JDisk + TAS QUAD 31 ACCESS

9. Scaffolding is beeing built. HAD HAD Forward Toroid LAr Cal EM **AEJ INNER** JNose JM FCAL JToroid JDisk + TAS QUAD 32 ACCESS