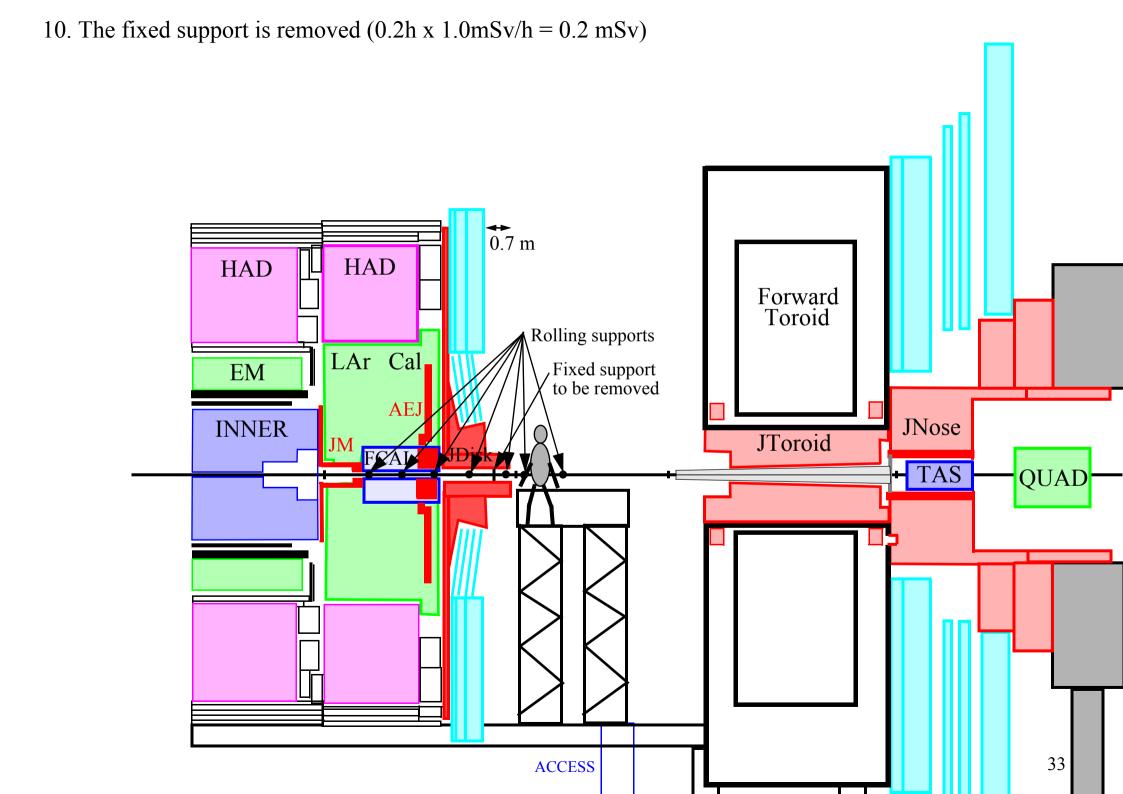

11. The small wheel is opened up. 1.0 m HAD HAD Forward Toroid LAr Cal EM **AEJ INNER** JNose JToroid JM FCAL JDisk + TAS QUAD 34 ACCESS

12. The scaffolding is being removed. HAD HAD Forward Toroid LAr Cal EM **AEJ INNER** JNose JToroid JM FCAL JDisk + TAS QUAD 35 ACCESS