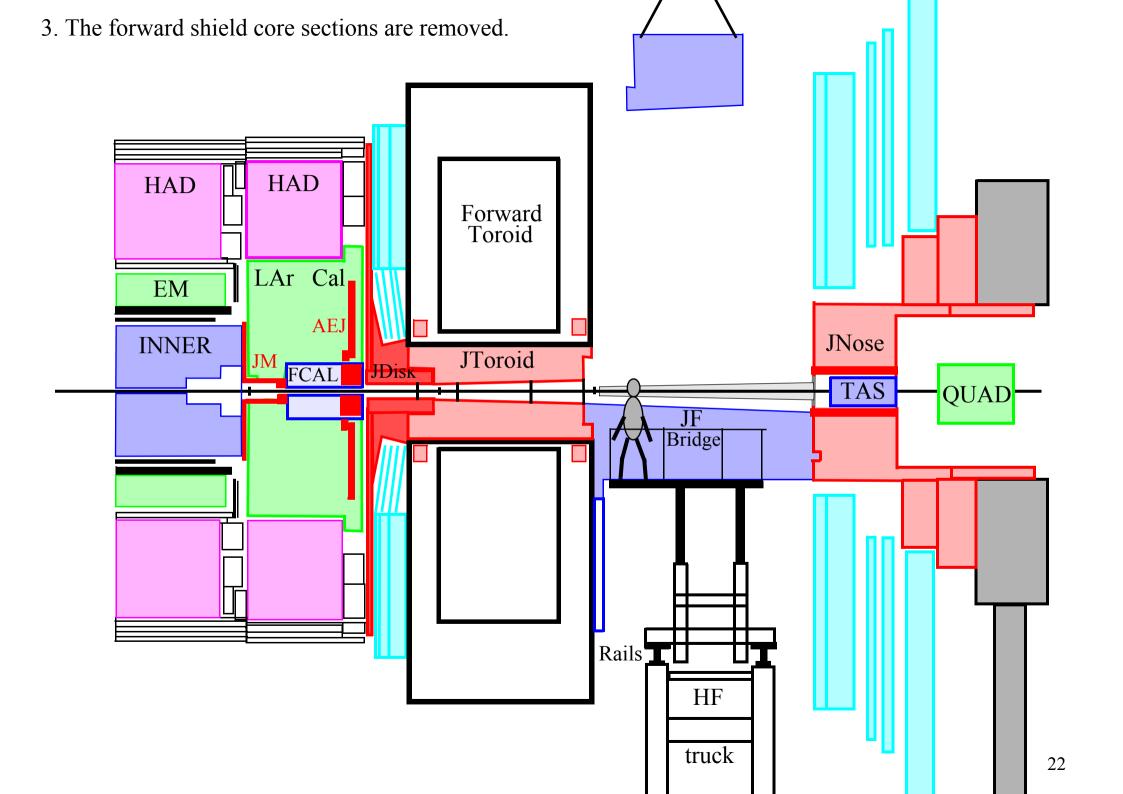

9. Scaffolding is beeing built. HAD HAD Forward Toroid LAr Cal EM **AEJ INNER** JNose JM FCAL JToroid JDisk + TAS QUAD 31 ACCESS

9. Scaffolding is beeing built. HAD HAD Forward Toroid LAr Cal EM **AEJ INNER** JNose JM FCAL JToroid JDisk + TAS QUAD 32 ACCESS