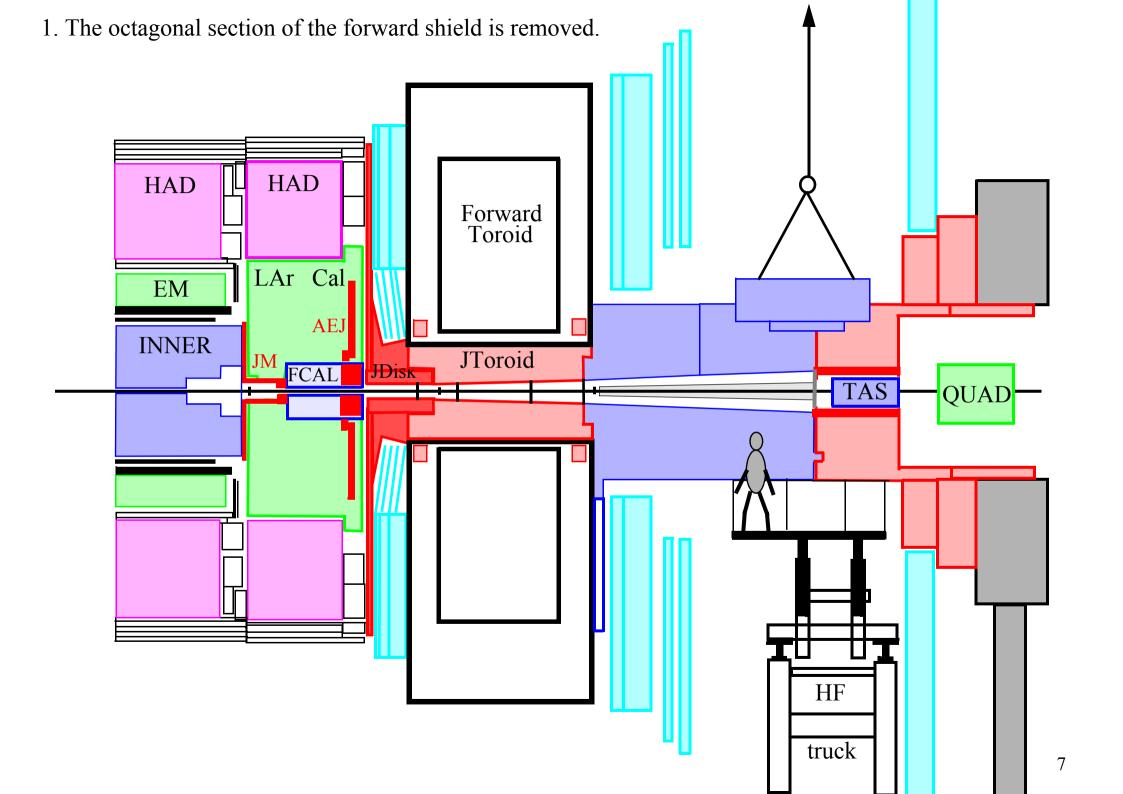

9. Scaffolding is beeing built. HAD HAD Forward Toroid LAr Cal EM **AEJ INNER** JNose JM FCAL JToroid JDisk + TAS QUAD 31 ACCESS

9. Scaffolding is beeing built. HAD HAD Forward Toroid LAr Cal EM **AEJ INNER** JNose JM FCAL JToroid JDisk + TAS QUAD 32 ACCESS