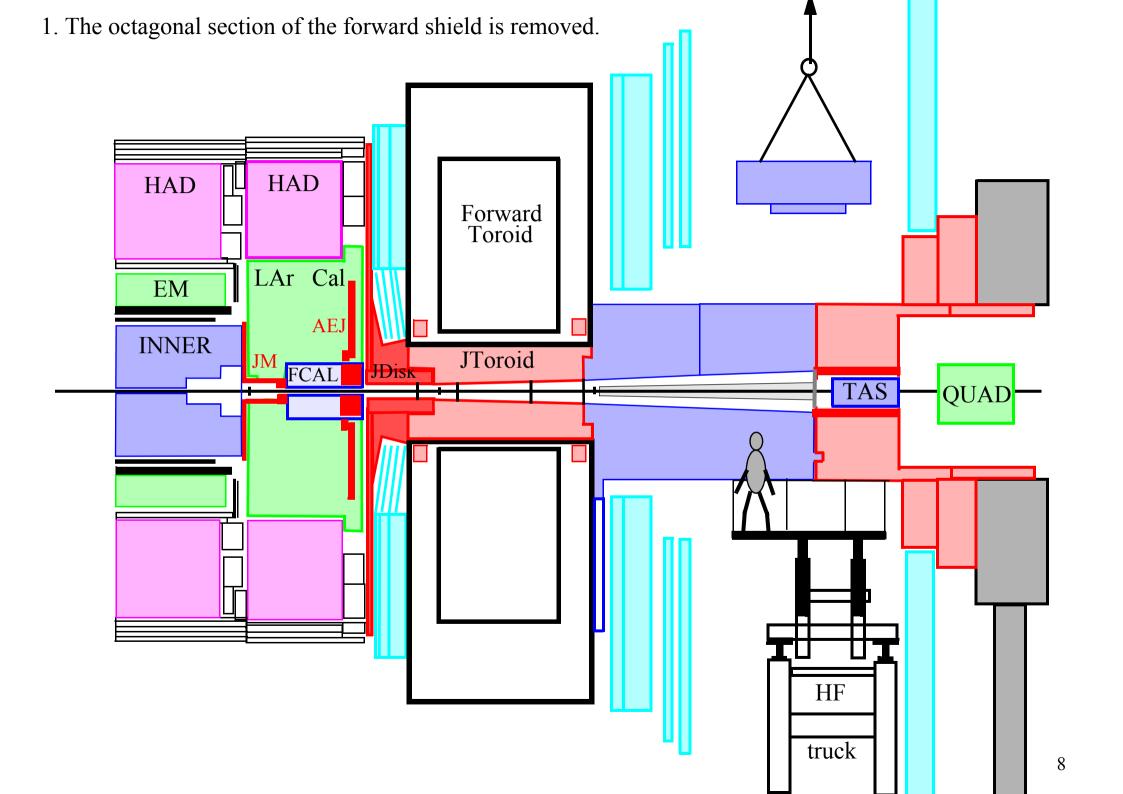

9. Scaffolding is beeing built. HAD HAD Forward Toroid LAr Cal EM **AEJ INNER** JNose JM FCAL JToroid JDisk + TAS QUAD 31 ACCESS

9. Scaffolding is beeing built. HAD HAD Forward Toroid LAr Cal EM **AEJ INNER** JNose JM FCAL JToroid JDisk + TAS QUAD 32 ACCESS