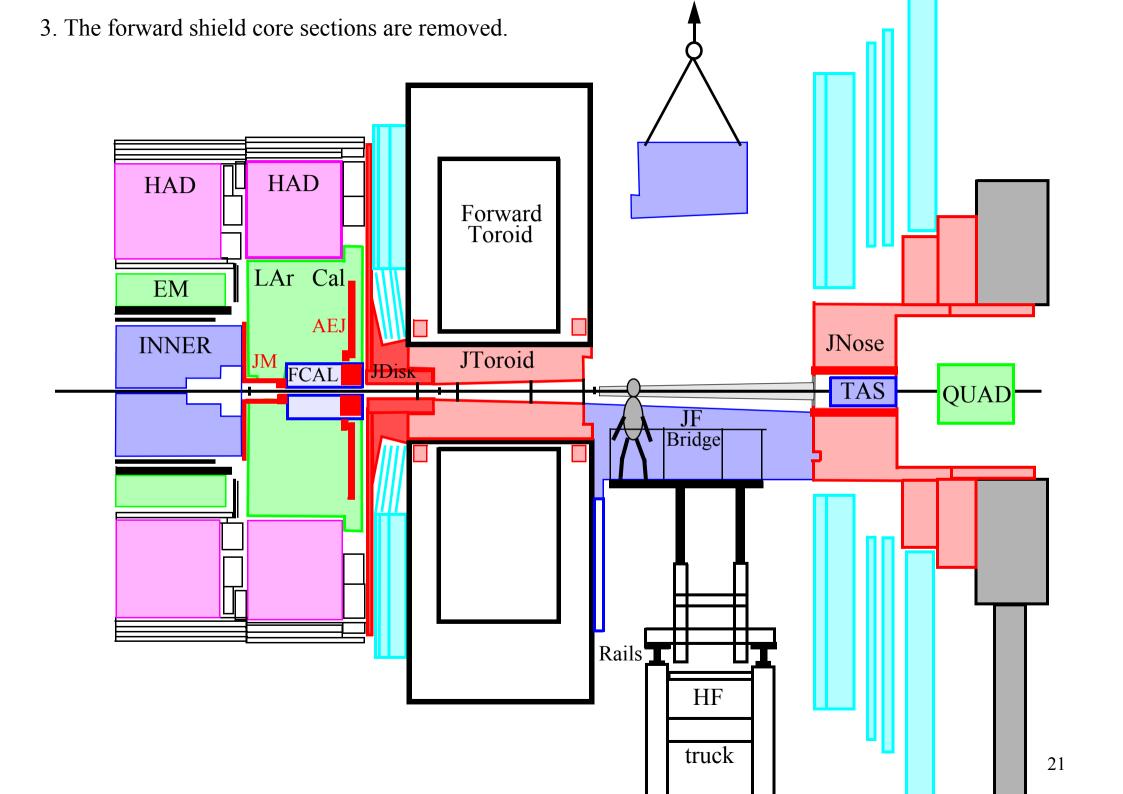

9. Scaffolding is beeing built. HAD HAD Forward Toroid LAr Cal EM **AEJ INNER** JNose JM FCAL JToroid JDisk + TAS QUAD 31 ACCESS

9. Scaffolding is beeing built. HAD HAD Forward Toroid LAr Cal EM **AEJ INNER** JNose JM FCAL JToroid JDisk + TAS QUAD 32 ACCESS