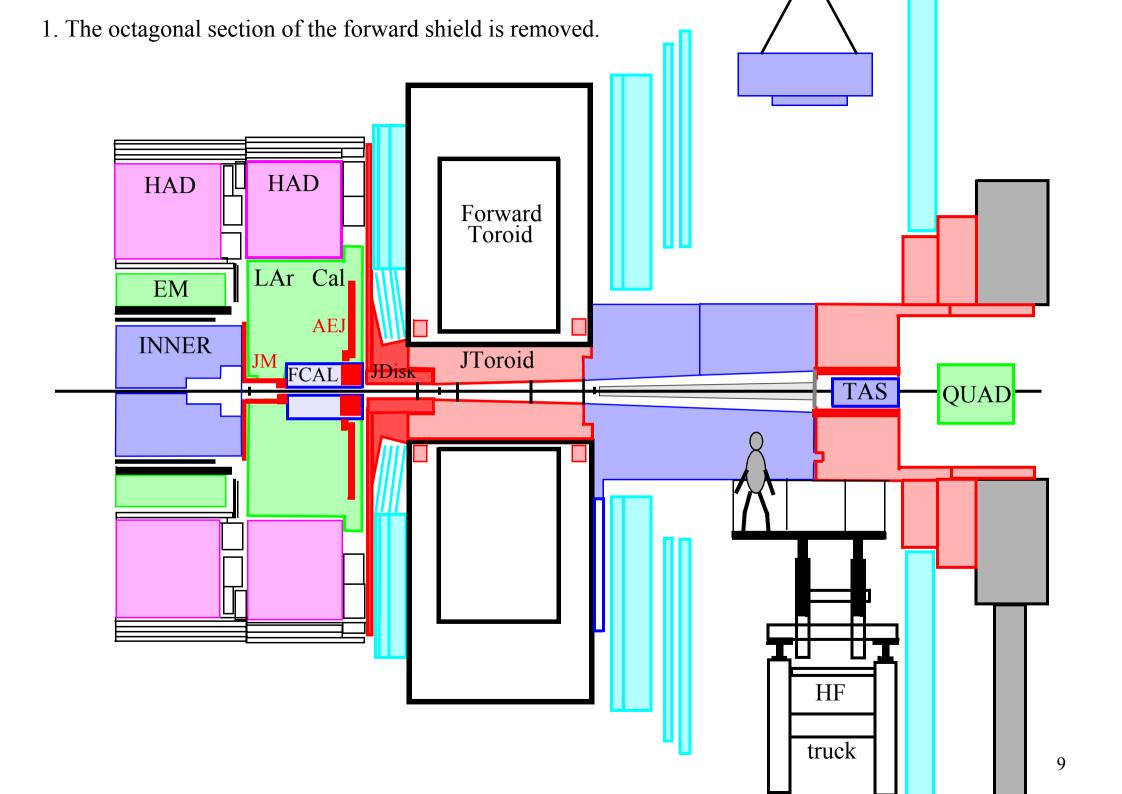

9. Scaffolding is beeing built. HAD HAD Forward Toroid LAr Cal EM **AEJ INNER** JNose JM FCAL JToroid JDisk + TAS QUAD 31 ACCESS

9. Scaffolding is beeing built. HAD HAD Forward Toroid LAr Cal EM **AEJ INNER** JNose JM FCAL JToroid JDisk + TAS QUAD 32 ACCESS