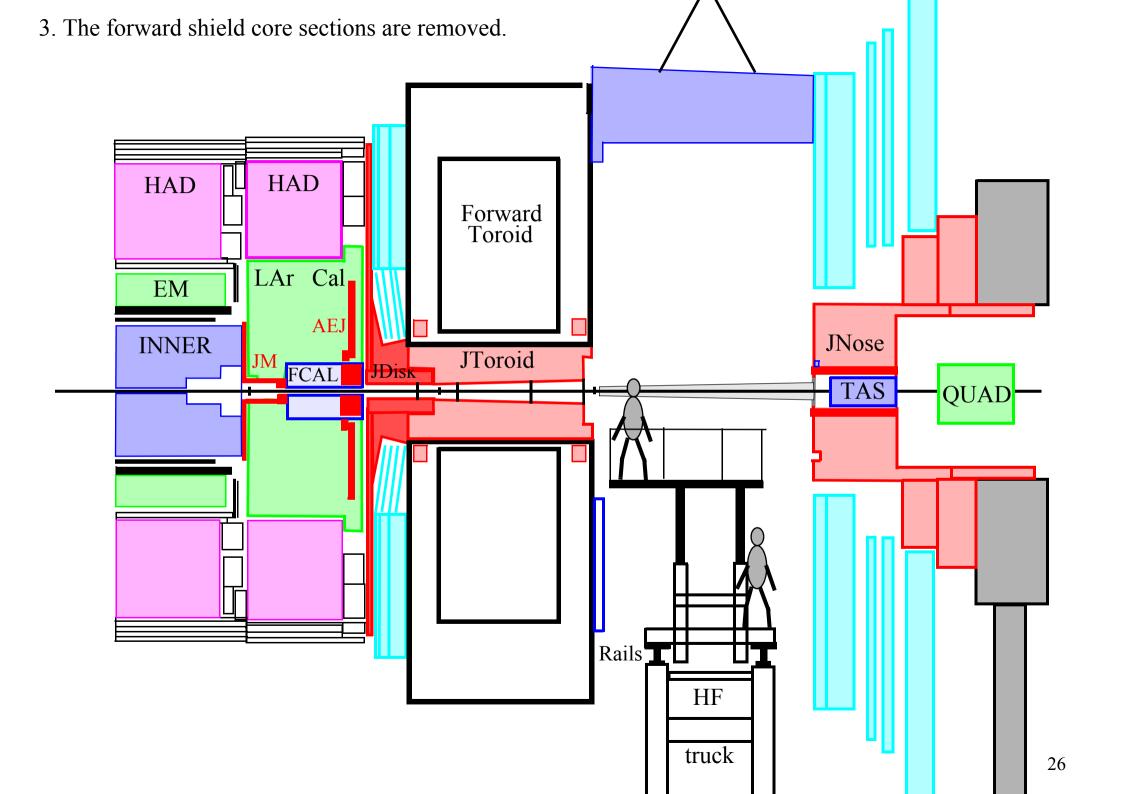

9. Scaffolding is beeing built. HAD HAD Forward Toroid LAr Cal EM **AEJ INNER** JNose JM FCAL JToroid JDisk + TAS QUAD 31 ACCESS

9. Scaffolding is beeing built. HAD HAD Forward Toroid LAr Cal EM **AEJ INNER** JNose JM FCAL JToroid JDisk + TAS QUAD 32 ACCESS



11. The small wheel is opened up. 1.0 m HAD HAD Forward Toroid LAr Cal EM **AEJ INNER** JNose JToroid JM FCAL JDisk + TAS QUAD 34 ACCESS

12. The scaffolding is being removed. HAD HAD Forward Toroid LAr Cal EM **AEJ INNER** JNose JToroid JM FCAL JDisk + TAS QUAD 35 ACCESS

12. The scaffolding is being removed. HAD HAD Forward Toroid LAr Cal EM **AEJ INNER** JNose JToroid JM FCAL JDisk + TAS QUAD 36 ACCESS

13. The small wheel is moved forward. HAD HAD Forward Toroid LAr Cal EM **AEJ INNER** JNose JToroid JM FCAL JDisk + TA