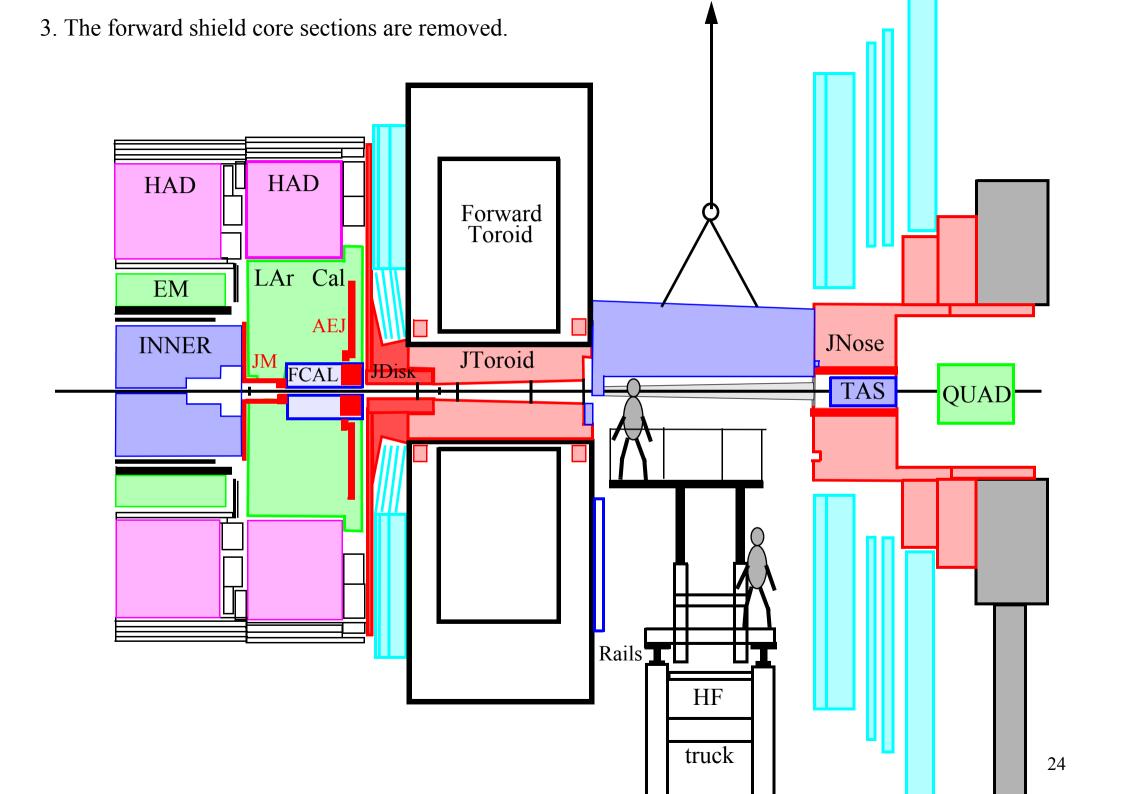

9. Scaffolding is beeing built. HAD HAD Forward Toroid LAr Cal EM **AEJ INNER** JNose JM FCAL JToroid JDisk + TAS QUAD 31 ACCESS

9. Scaffolding is beeing built. HAD HAD Forward Toroid LAr Cal EM **AEJ INNER** JNose JM FCAL JToroid JDisk + TAS QUAD 32 ACCESS