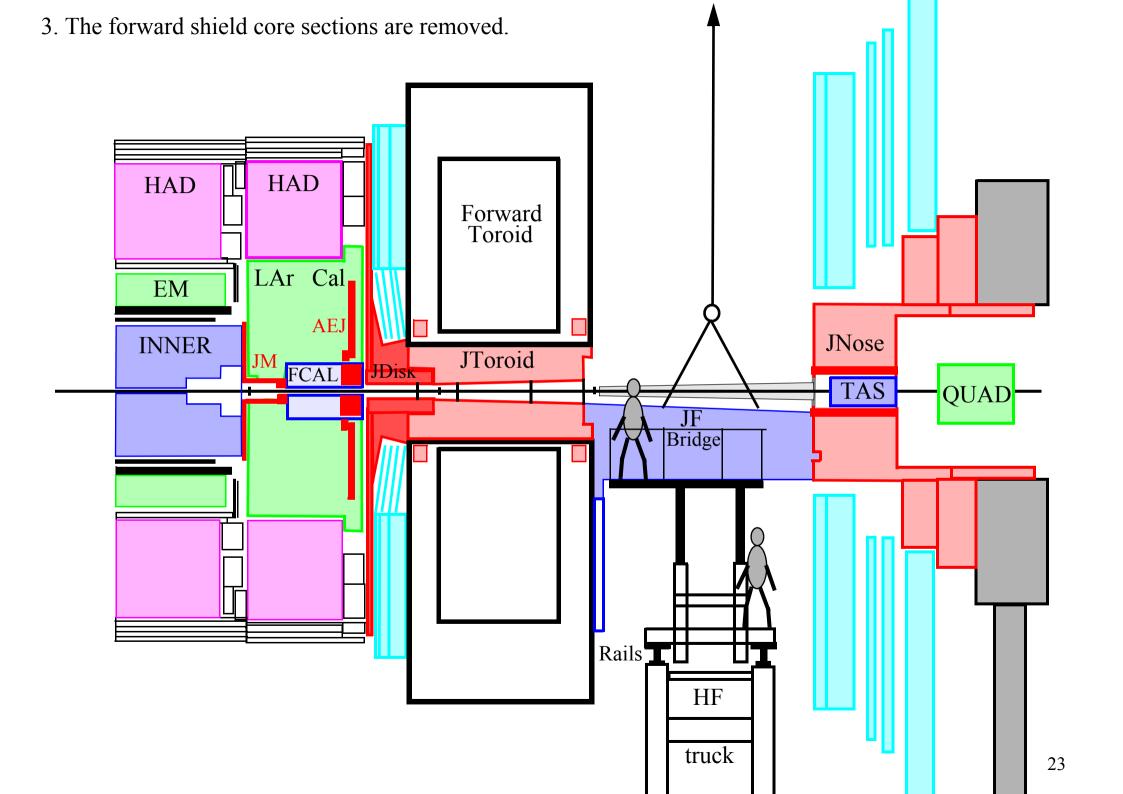

9. Scaffolding is beeing built. HAD HAD Forward Toroid LAr Cal EM **AEJ INNER** JNose JM FCAL JToroid JDisk + TAS QUAD 31 ACCESS

9. Scaffolding is beeing built. HAD HAD Forward Toroid LAr Cal EM **AEJ INNER** JNose JM FCAL JToroid JDisk + TAS QUAD 32 ACCESS