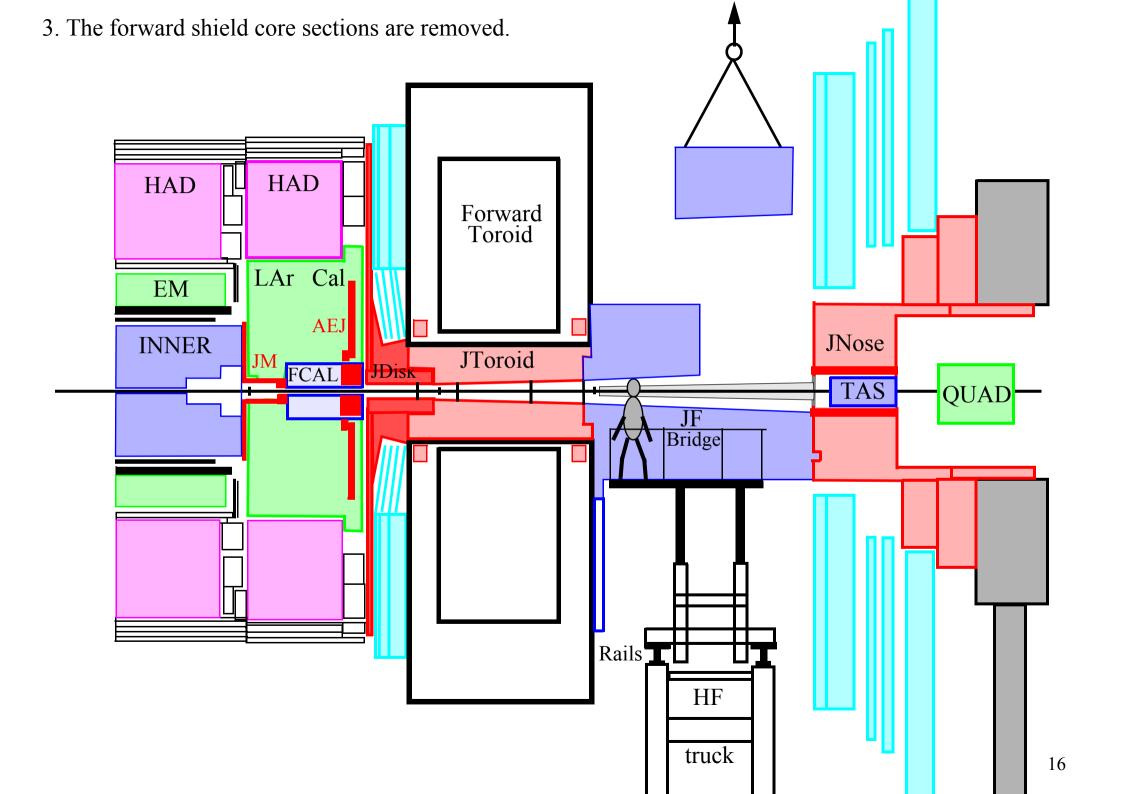

12. The scaffolding is being removed. HAD HAD Forward Toroid LAr Cal EM **AEJ INNER** JNose JToroid JM FCAL JDisk + TAS QUAD 36 ACCESS

13. The small wheel is moved forward. HAD HAD Forward Toroid LAr Cal EM **AEJ INNER** JNose JToroid JM FCAL JDisk + TAS QUAD 37 **ACCESS** 