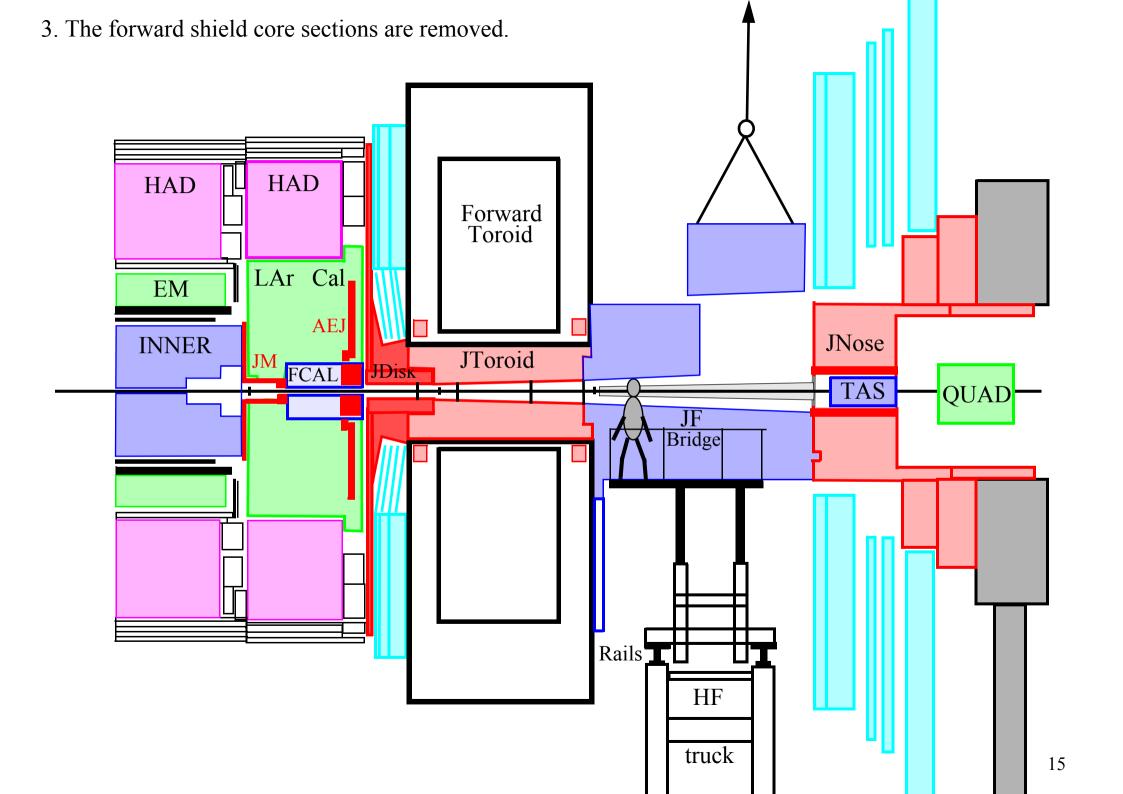

12. The scaffolding is being removed. HAD HAD Forward Toroid LAr Cal EM **AEJ INNER** JNose JToroid JM FCAL JDisk + TAS QUAD 36 ACCESS

13. The small wheel is moved forward. HAD HAD Forward Toroid LAr Cal EM **AEJ INNER** JNose JToroid JM FCAL JDisk + TAS QUAD 37 **ACCESS** 