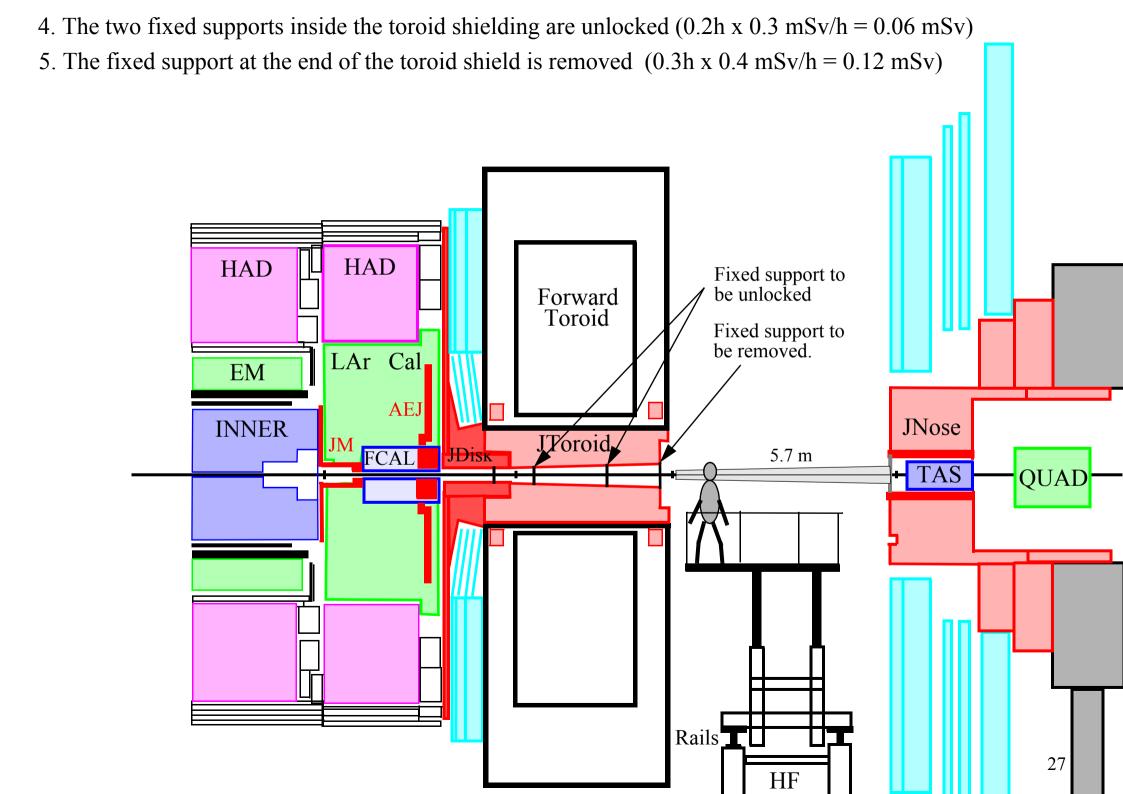

9. Scaffolding is beeing built. HAD HAD Forward Toroid LAr Cal EM **AEJ INNER** JNose JM FCAL JToroid JDisk + TAS QUAD 31 ACCESS

9. Scaffolding is beeing built. HAD HAD Forward Toroid LAr Cal EM **AEJ INNER** JNose JM FCAL JToroid JDisk + TAS QUAD 32 ACCESS



11. The small wheel is opened up. 1.0 m HAD HAD Forward Toroid LAr Cal EM **AEJ INNER** JNose JToroid JM FCAL JDisk + TAS QUAD 34 ACCESS

12. The scaffolding is being removed. HAD HAD Forward Toroid LAr Cal EM **AEJ INNER** JNose JToroid JM FCAL JDisk + TAS QUAD 35 ACCESS

12. The scaffolding is being removed. HAD HAD Forward Toroid LAr Cal EM **AEJ INNER** JNose JToroid JM FCAL JDisk + TAS QUAD 36 ACCESS

13. The small wheel is moved forward. HAD HAD Forward Toroid LAr Cal EM **AEJ INNER** JNose JToroid JM FCAL JDisk + TAS