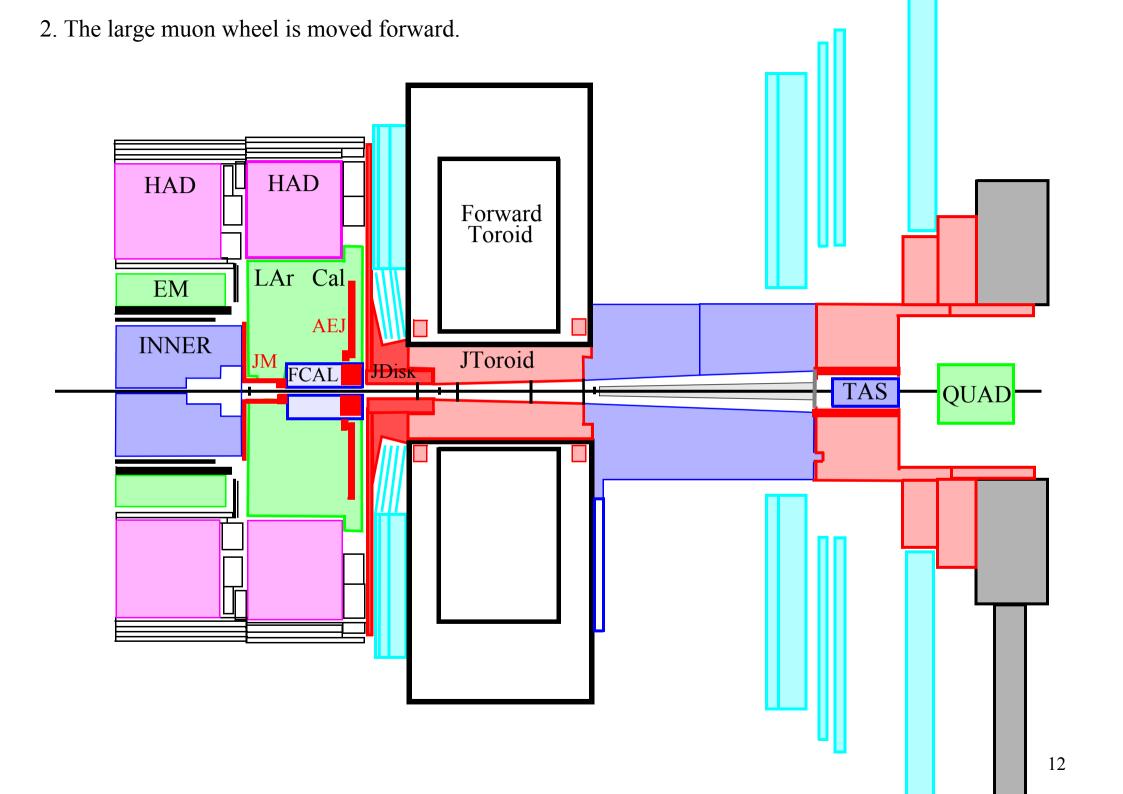

12. The scaffolding is being removed. HAD HAD Forward Toroid LAr Cal EM **AEJ INNER** JNose JToroid JM FCAL JDisk + TAS QUAD 36 ACCESS

13. The small wheel is moved forward. HAD HAD Forward Toroid LAr Cal EM **AEJ INNER** JNose JToroid JM FCAL JDisk + TAS QUAD 37 **ACCESS** 

13. The small wheel is moved forward. HAD HAD Forward Toroid LAr Cal EM **AEJ INNER** JNose JToroid JM FCAL JDisk + TAS QUAD 38 **ACCESS** 

13. The small wheel is moved forward. HAD HAD Forward Toroid LAr Cal EM **AEJ INNER** JNose JToroid JM FCAL JDisk + TAS QUAD 39 **ACCESS** 