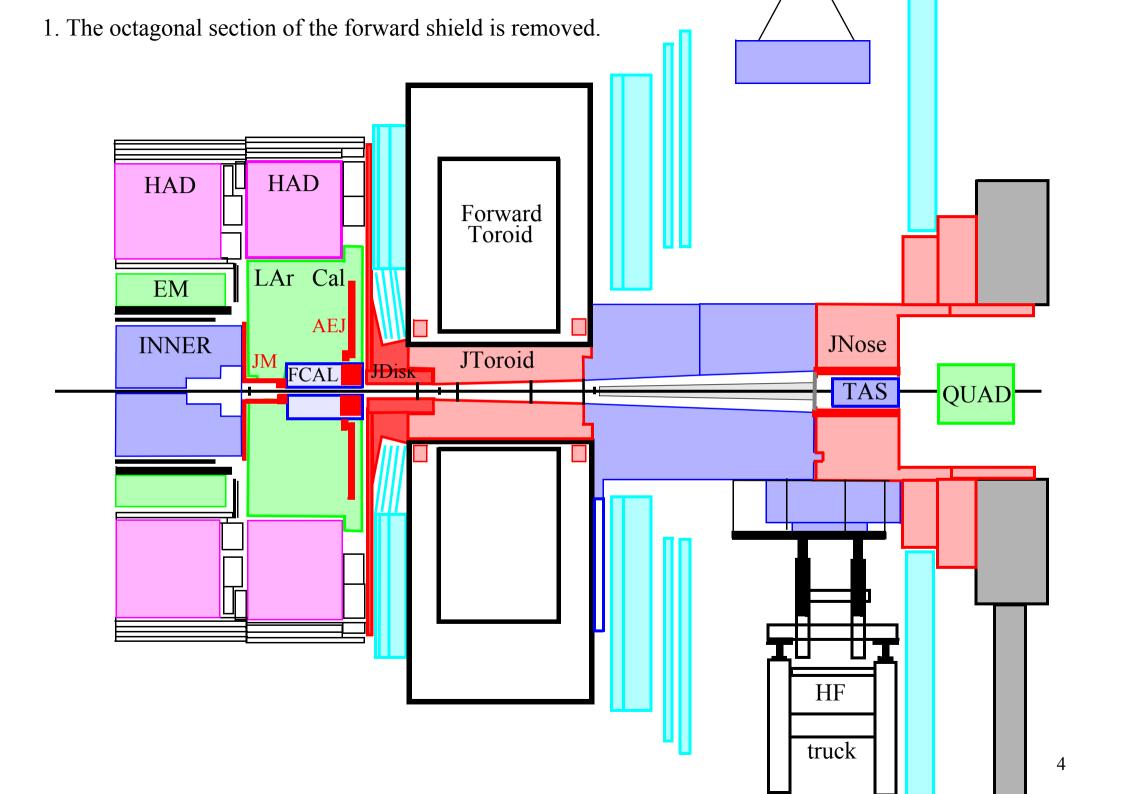

9. Scaffolding is beeing built. HAD HAD Forward Toroid LAr Cal EM **AEJ INNER** JNose JM FCAL JToroid JDisk + TAS QUAD 31 ACCESS

9. Scaffolding is beeing built. HAD HAD Forward Toroid LAr Cal EM **AEJ INNER** JNose JM FCAL JToroid JDisk + TAS QUAD 32 ACCESS