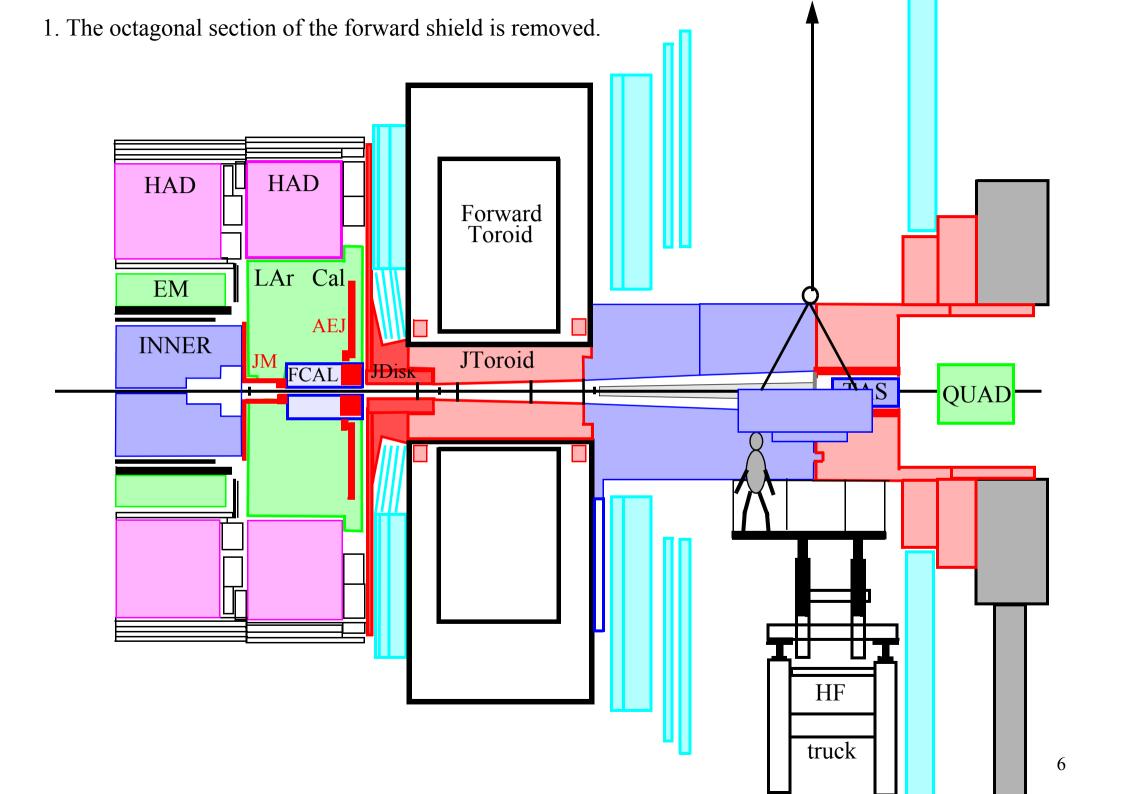

9. Scaffolding is beeing built. HAD HAD Forward Toroid LAr Cal EM **AEJ INNER** JNose JM FCAL JToroid JDisk + TAS QUAD 31 ACCESS

9. Scaffolding is beeing built. HAD HAD Forward Toroid LAr Cal EM **AEJ INNER** JNose JM FCAL JToroid JDisk + TAS QUAD 32 ACCESS