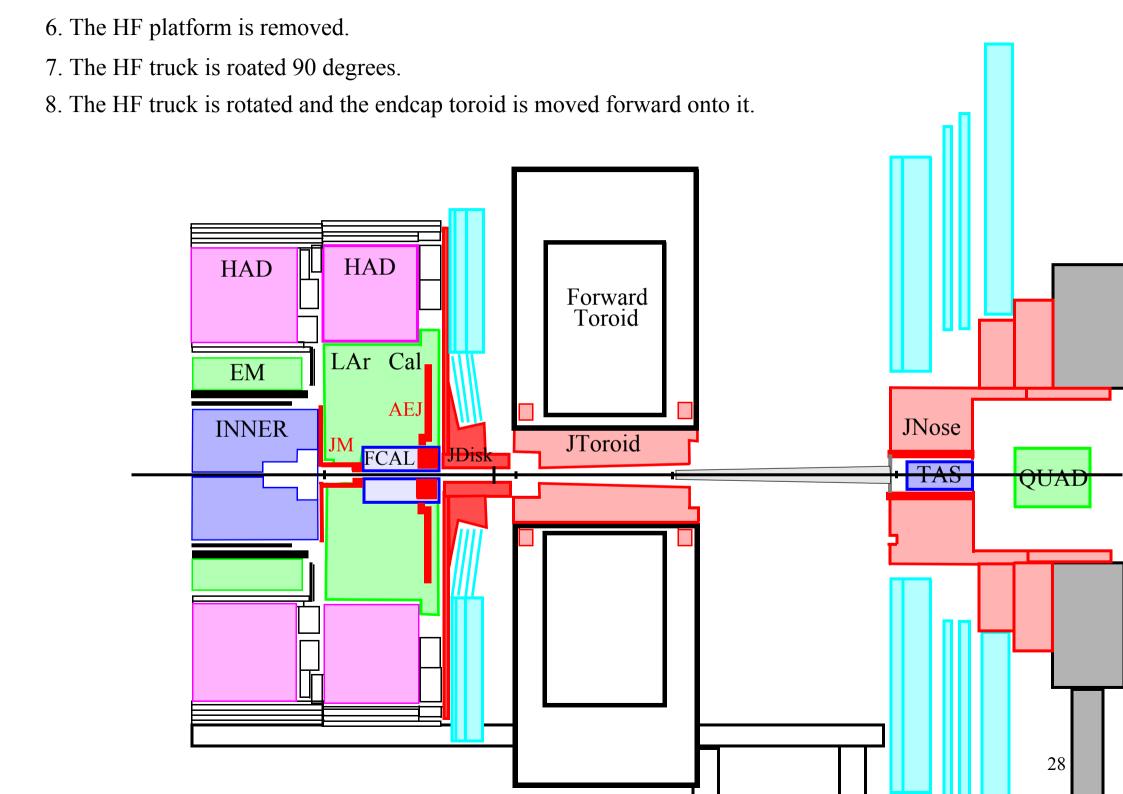

9. Scaffolding is beeing built. HAD HAD Forward Toroid LAr Cal EM **AEJ INNER** JNose JM FCAL JToroid JDisk + TAS QUAD 31 ACCESS

9. Scaffolding is beeing built. HAD HAD Forward Toroid LAr Cal EM **AEJ INNER** JNose JM FCAL JToroid JDisk + TAS QUAD 32 ACCESS



11. The small wheel is opened up. 1.0 m HAD HAD Forward Toroid LAr Cal EM **AEJ INNER** JNose JToroid JM FCAL JDisk + TAS QUAD 34 ACCESS

12. The scaffolding is being removed. HAD HAD Forward Toroid LAr Cal EM **AEJ INNER** JNose JToroid JM FCAL JDisk + TAS QUAD 35 ACCESS

12. The scaffolding is being removed. HAD HAD Forward Toroid LAr Cal EM **AEJ INNER** JNose JToroid JM FCAL JDisk + TAS QUAD 36 ACCESS

13. The small wheel is moved forward. HAD HAD Forward Toroid LAr Cal EM **AEJ INNER** JNose JToroid JM FCAL JDisk + TAS QU