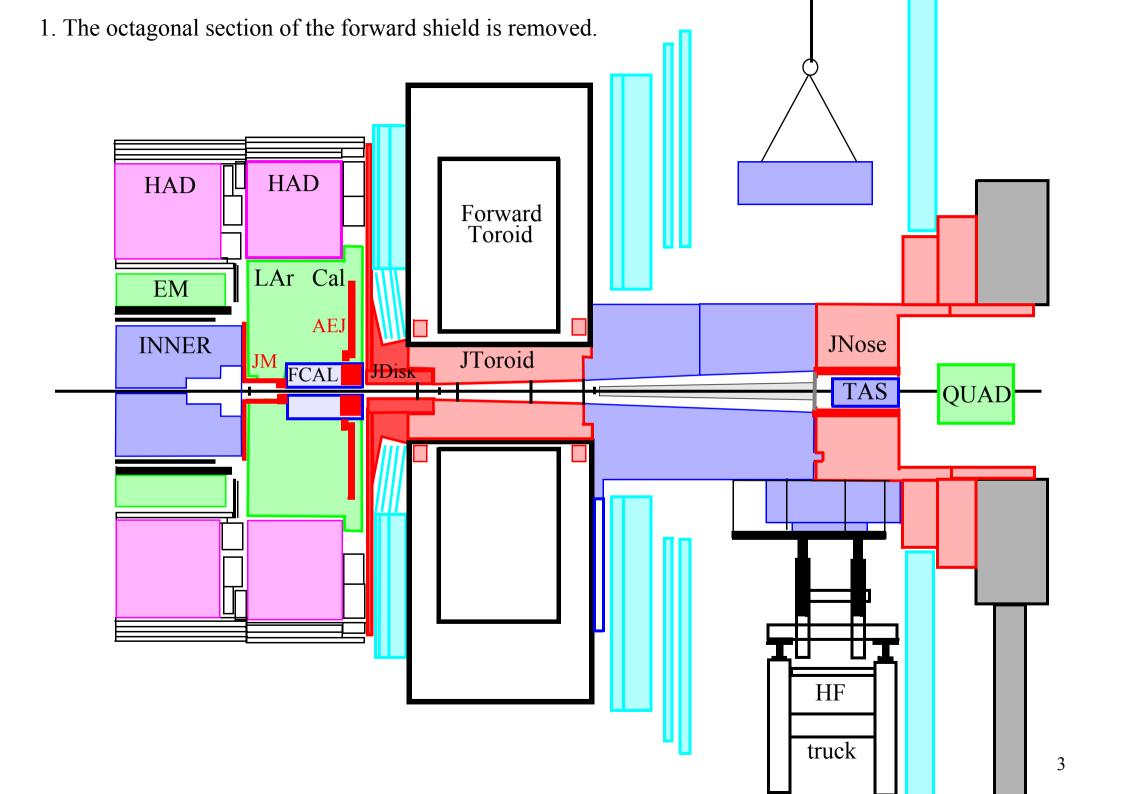

9. Scaffolding is beeing built. HAD HAD Forward Toroid LAr Cal EM **AEJ INNER** JNose JM FCAL JToroid JDisk + TAS QUAD 31 ACCESS

9. Scaffolding is beeing built. HAD HAD Forward Toroid LAr Cal EM **AEJ INNER** JNose JM FCAL JToroid JDisk + TAS QUAD 32 ACCESS