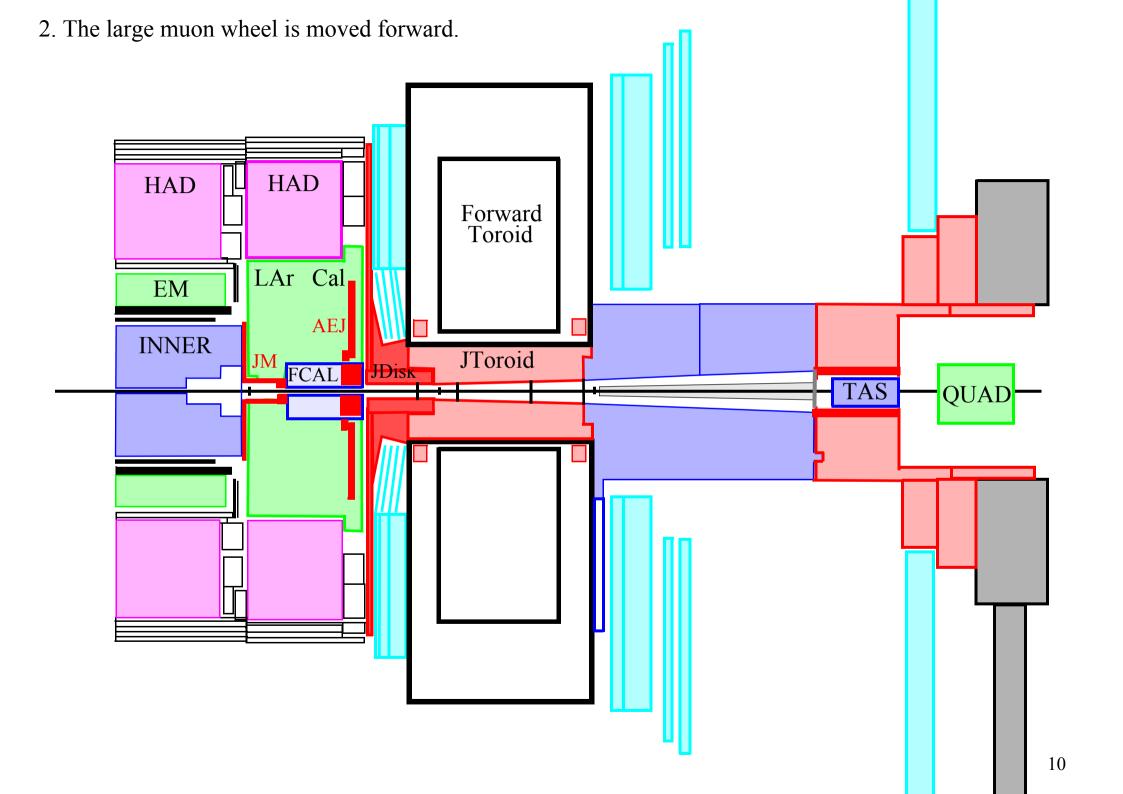

11. The small wheel is opened up. 1.0 m HAD HAD Forward Toroid LAr Cal EM **AEJ INNER** JNose JToroid JM FCAL JDisk + TAS QUAD 34 ACCESS

12. The scaffolding is being removed. HAD HAD Forward Toroid LAr Cal EM **AEJ INNER** JNose JToroid JM FCAL JDisk + TAS QUAD 35 ACCESS