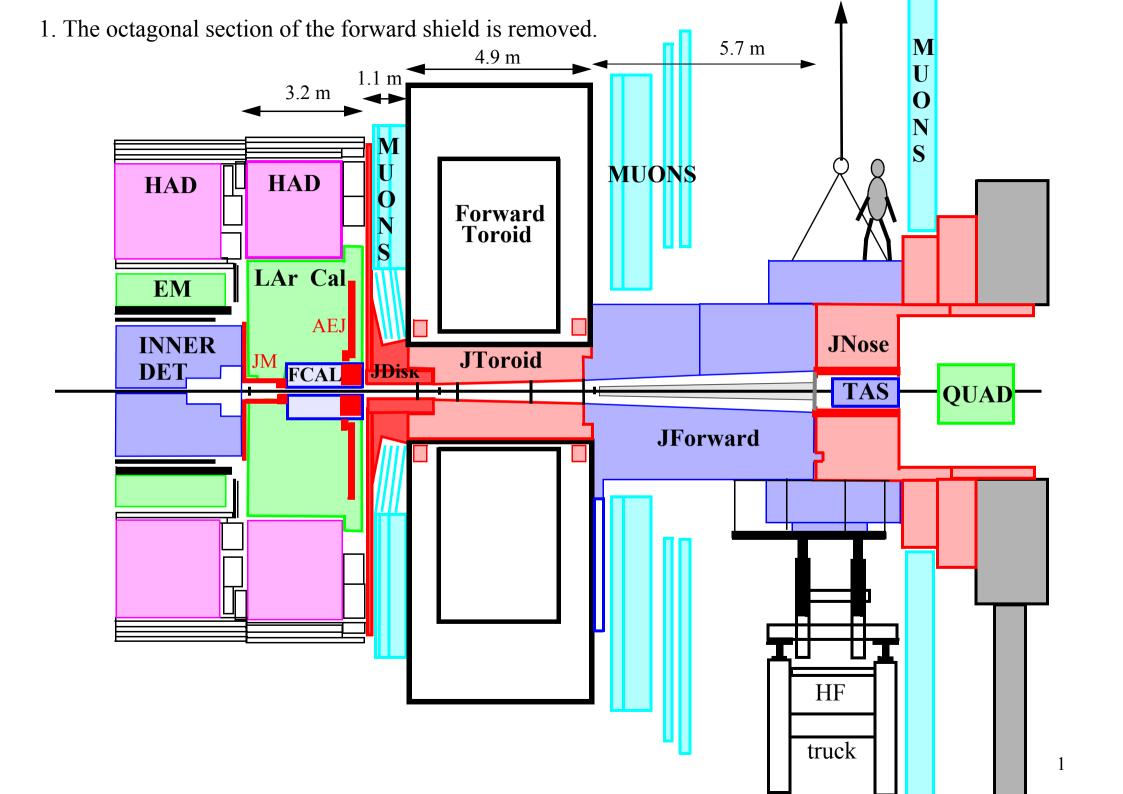

9. Scaffolding is beeing built. HAD HAD Forward Toroid LAr Cal EM **AEJ INNER** JNose JM FCAL JToroid JDisk + TAS QUAD 31 ACCESS

9. Scaffolding is beeing built. HAD HAD Forward Toroid LAr Cal EM **AEJ INNER** JNose JM FCAL JToroid JDisk + TAS QUAD 32 ACCESS