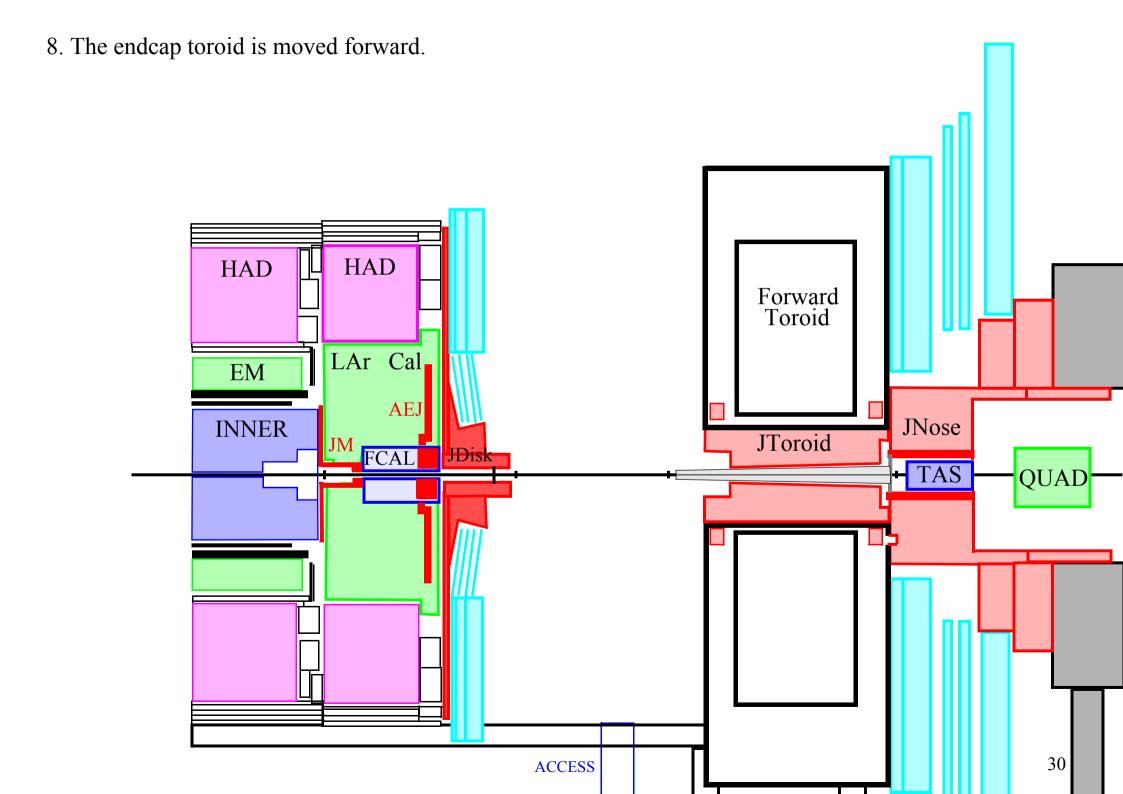

9. Scaffolding is beeing built. HAD HAD Forward Toroid LAr Cal EM **AEJ INNER** JNose JM FCAL JToroid JDisk + TAS QUAD 31 ACCESS

9. Scaffolding is beeing built. HAD HAD Forward Toroid LAr Cal EM **AEJ INNER** JNose JM FCAL JToroid JDisk + TAS QUAD 32 ACCESS