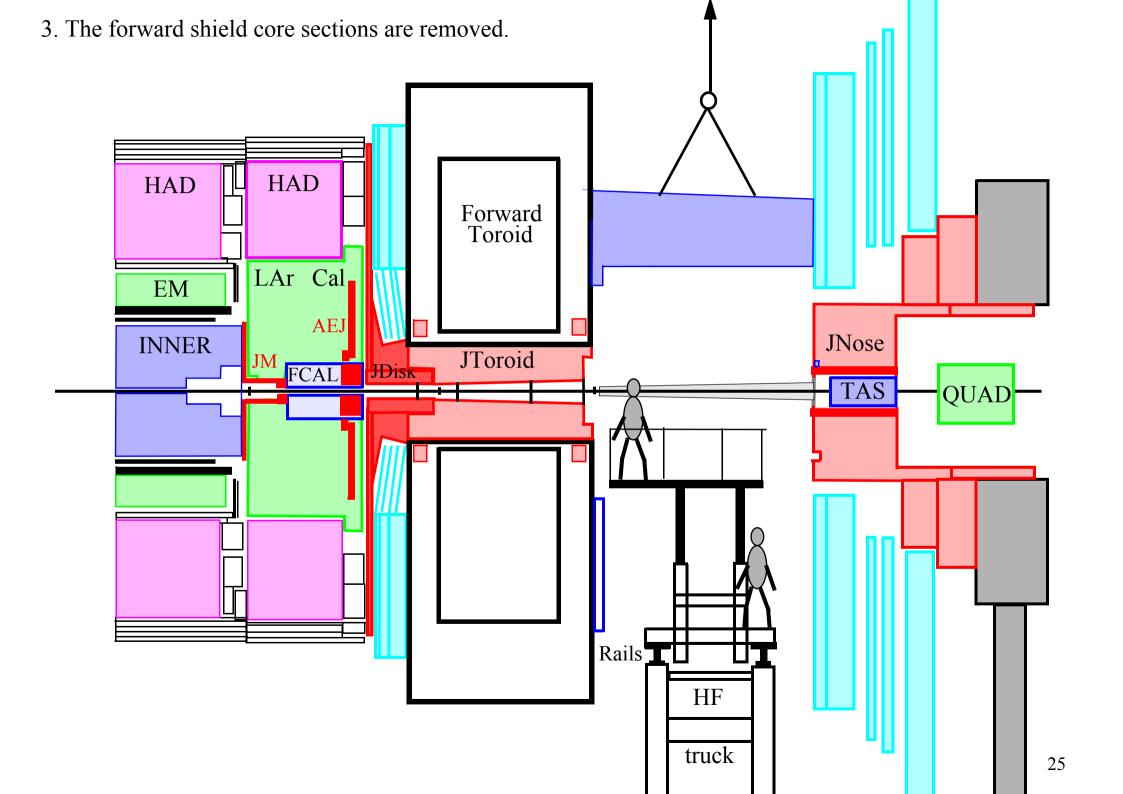

9. Scaffolding is beeing built. HAD HAD Forward Toroid LAr Cal EM **AEJ INNER** JNose JM FCAL JToroid JDisk + TAS QUAD 31 ACCESS

9. Scaffolding is beeing built. HAD HAD Forward Toroid LAr Cal EM **AEJ INNER** JNose JM FCAL JToroid JDisk + TAS QUAD 32 ACCESS



11. The small wheel is opened up. 1.0 m HAD HAD Forward Toroid LAr Cal EM **AEJ INNER** JNose JToroid JM FCAL JDisk + TAS QUAD 34 ACCESS

12. The scaffolding is being removed. HAD HAD Forward Toroid LAr Cal EM **AEJ INNER** JNose JToroid JM FCAL JDisk + TAS QUAD 35 ACCESS

12. The scaffolding is being removed. HAD HAD Forward Toroid LAr Cal EM **AEJ INNER** JNose JToroid JM FCAL JDisk + TAS QUAD 36 ACCESS

13. The small wheel is moved forward. HAD HAD Forward Toroid LAr Cal EM **AEJ INNER** JNose JToroid JM FCAL JDisk +