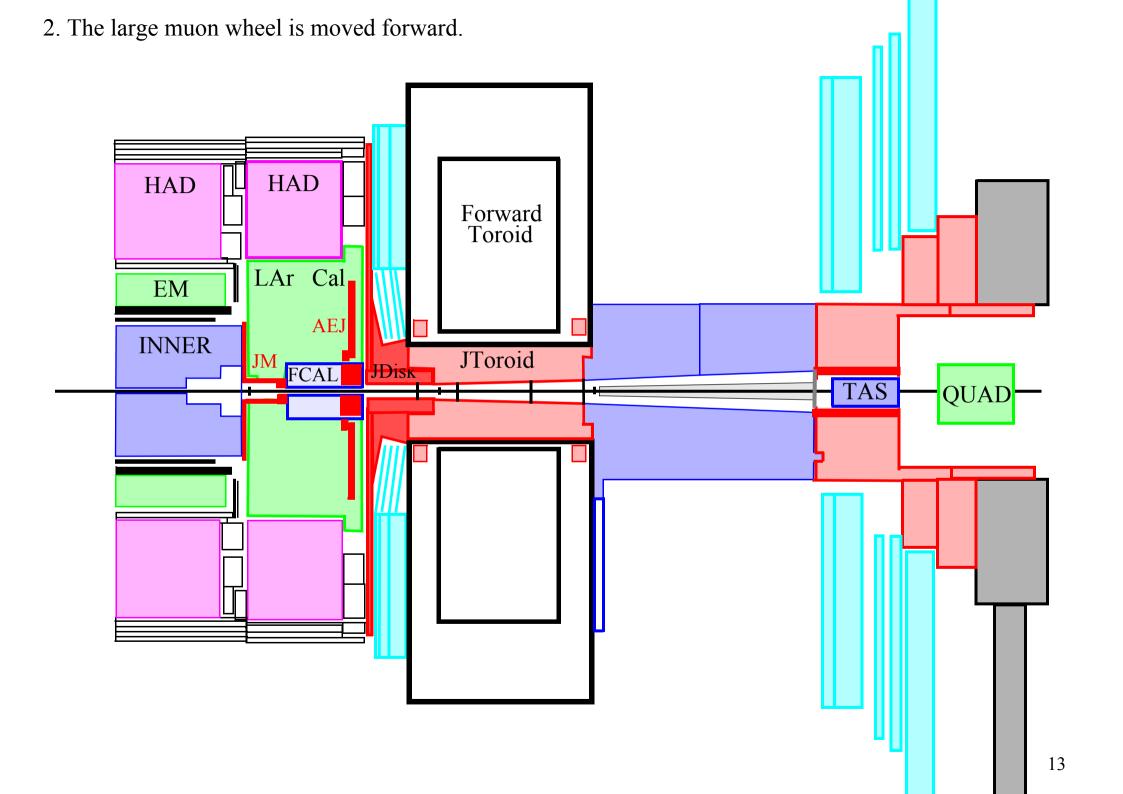

9. Scaffolding is beeing built. HAD HAD Forward Toroid LAr Cal EM **AEJ INNER** JNose JM FCAL JToroid JDisk + TAS QUAD 31 ACCESS

9. Scaffolding is beeing built. HAD HAD Forward Toroid LAr Cal EM **AEJ INNER** JNose JM FCAL JToroid JDisk + TAS QUAD 32 ACCESS