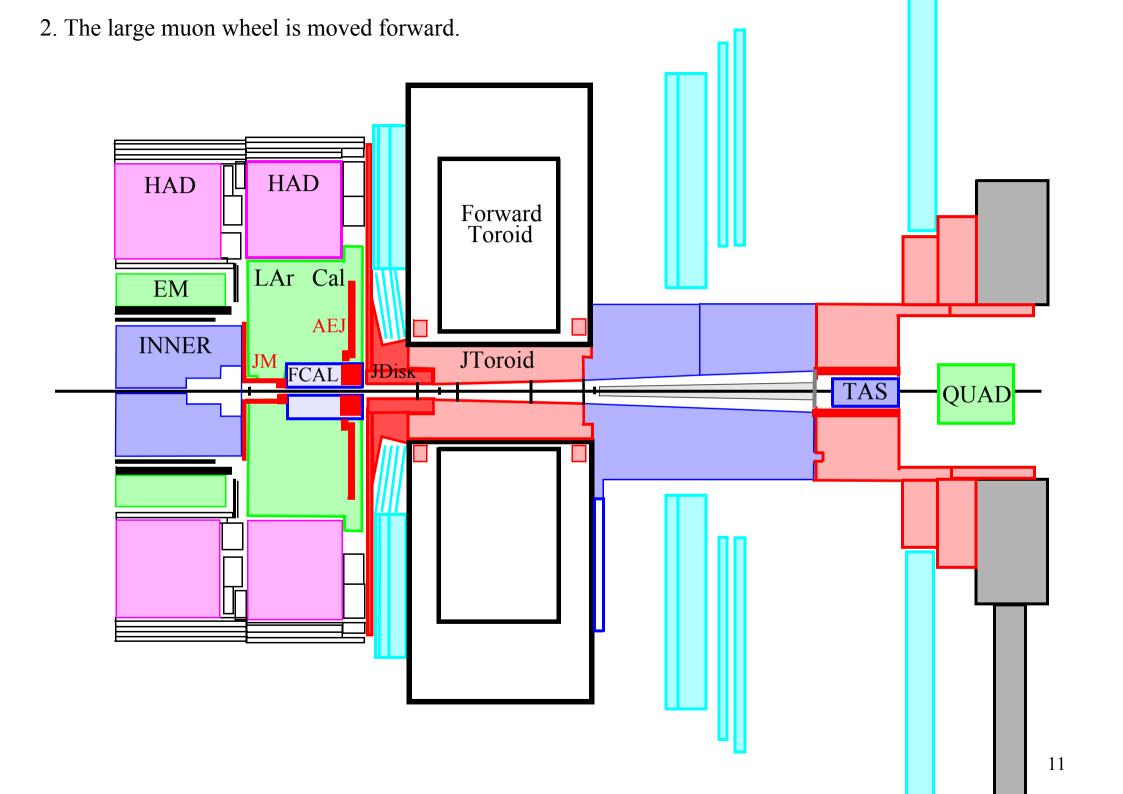

11. The small wheel is opened up. 1.0 m HAD HAD Forward Toroid LAr Cal EM **AEJ INNER** JNose JToroid JM FCAL JDisk + TAS QUAD 34 ACCESS

12. The scaffolding is being removed. HAD HAD Forward Toroid LAr Cal EM **AEJ INNER** JNose JToroid JM FCAL JDisk + TAS QUAD 35 ACCESS

12. The scaffolding is being removed. HAD HAD Forward Toroid LAr Cal EM **AEJ INNER** JNose JToroid JM FCAL JDisk + TAS QUAD 36 ACCESS

13. The small wheel is moved forward. HAD HAD Forward Toroid LAr Cal EM **AEJ INNER** JNose JToroid JM FCAL JDisk + TAS QUAD 37 **ACCESS** 