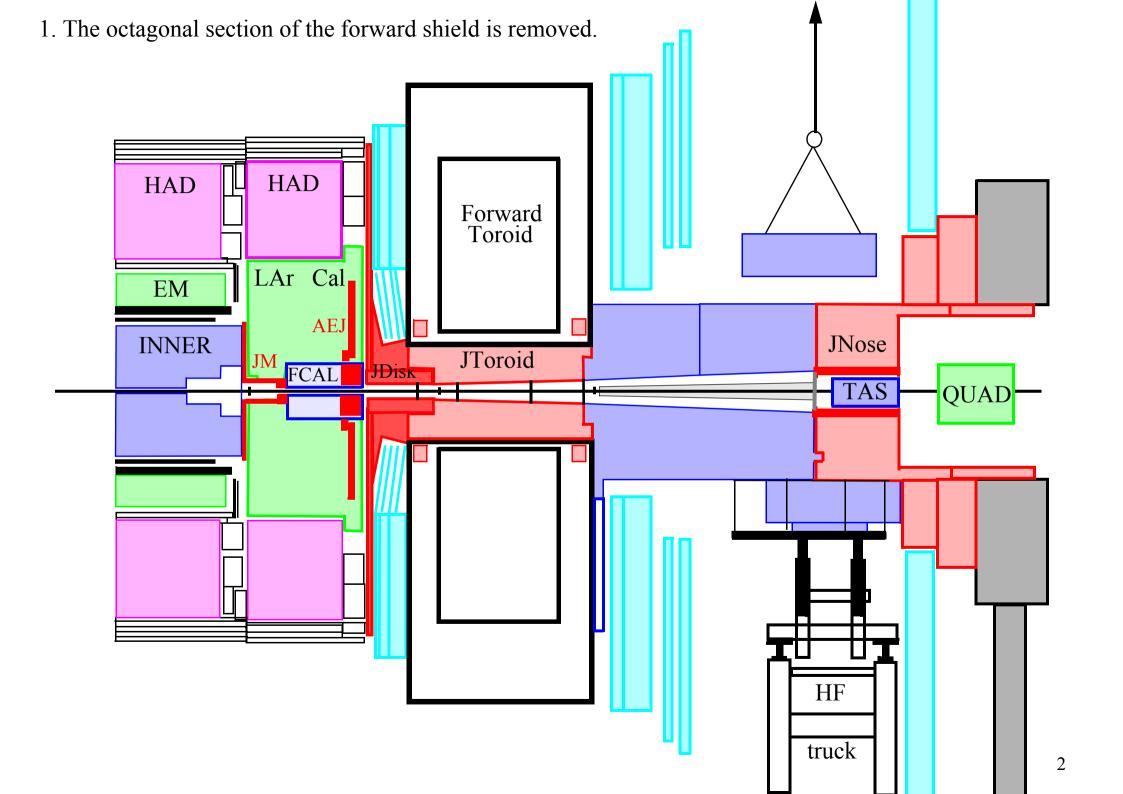

9. Scaffolding is beeing built. HAD HAD Forward Toroid LAr Cal EM **AEJ INNER** JNose JM FCAL JToroid JDisk + TAS QUAD 31 ACCESS

9. Scaffolding is beeing built. HAD HAD Forward Toroid LAr Cal EM **AEJ INNER** JNose JM FCAL JToroid JDisk + TAS QUAD 32 ACCESS